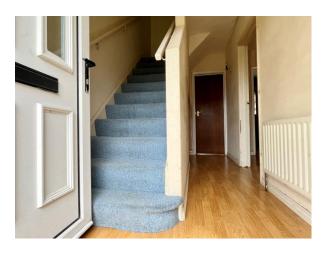

#### HALLWAY:

White entrance door with glazed panel leading to hallway, single panel radiator and laminate flooring.

# LANDING:

Carpet flooring, access to roof space.