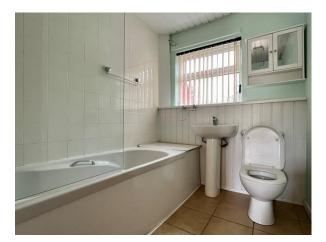

#### **BATHROOM:**

### 7' 2" x 6' 0" (2.18m x 1.83m)

Three piece white suite comprising panelled bath with electric shower and glazed swivel door, pedestal wash hand basin and wc. Part tiled walls, pvc ceiling panelling and extractor fan. Single panel radiator, vertical blinds and ceramic tile flooring.