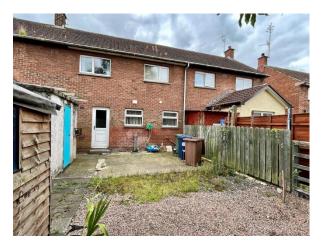

#### OUTSIDE:

Front garden laid in lawn surrounded by wall and timber fencing, concrete path to front of property. Fully enclosed low maintenance rear garden with concrete and pebble area surrounded by timber fencing. Timber gate leading to front of property, shed and water tap. On street parking in cul de sac to front of property.