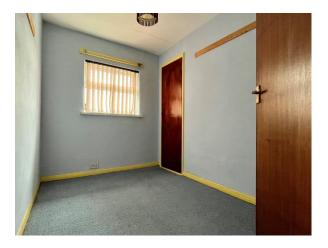

# BEDROOM (4):

9' 4" x 6' 5" (2.84m x 1.96m)

Front aspect single bedroom with enclosed storage cupboard, vertical blinds and carpet flooring.