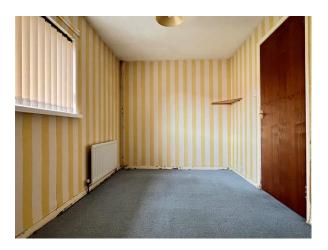

# LIVING ROOM:

12' 8" x 12' 6" (3.86m x 3.81m)

Front aspect living room with glass front fire in feature fireplace, enclosed storage cupboard, double panel radiator, vertical blinds and laminate flooring.