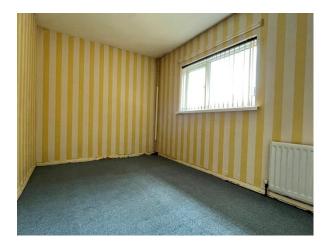

# BEDROOM (1):

12' 8" x 7' 7" (3.86m x 2.31m) Rear aspect double bedroom, single panel radiator, vertical blinds and carpet flooring.

# BEDROOM (2):

11' 1" x 10' 7" (3.38m x 3.23m) (at furthest points) Rear aspect double bedroom, single panel radiator and carpet flooring.

# BEDROOM (3):

13' 7" x 9' 4" (4.14m x 2.84m)

Front aspect double bedroom, single panel radiator, vertical blinds and carpet flooring.

# BEDROOM (4):

9' 4" x 6' 5" (2.84m x 1.96m)

Front aspect single bedroom with enclosed storage cupboard, vertical blinds and carpet flooring.