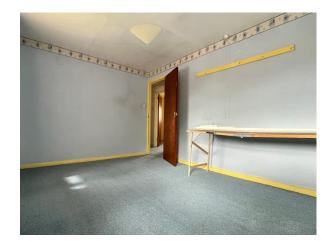

# LIVING ROOM:

12' 8" x 12' 6" (3.86m x 3.81m)

Front aspect living room with glass front fire in feature fireplace, enclosed storage cupboard, double panel radiator, vertical blinds and laminate flooring.