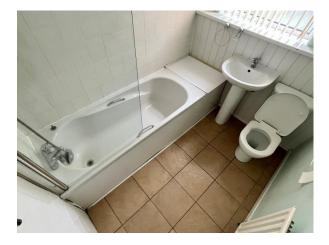

#### **BATHROOM:**

### 7' 2" x 6' 0" (2.18m x 1.83m)

Three piece white suite comprising panelled bath with electric shower and glazed swivel door, pedestal wash hand basin and wc. Part tiled walls, pvc ceiling panelling and extractor fan. Single panel radiator, vertical blinds and ceramic tile flooring.