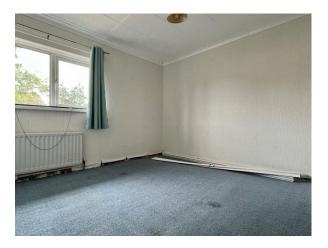

# BEDROOM (1):

12' 8" x 7' 7" (3.86m x 2.31m) Rear aspect double bedroom, single panel radiator, vertical blinds and carpet flooring.

# BEDROOM (2):

11' 1" x 10' 7" (3.38m x 3.23m) (at furthest points) Rear aspect double bedroom, single panel radiator and carpet flooring.

# BEDROOM (3):

13' 7" x 9' 4" (4.14m x 2.84m)

Front aspect double bedroom, single panel radiator, vertical blinds and carpet flooring.

# BEDROOM (4):

9' 4" x 6' 5" (2.84m x 1.96m)

Front aspect single bedroom with enclosed storage cupboard, vertical blinds and carpet flooring.