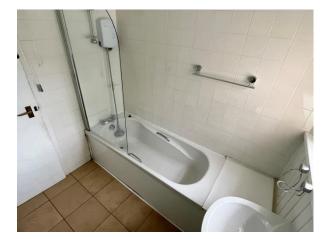

#### **BATHROOM:**

### 7' 2" x 6' 0" (2.18m x 1.83m)

Three piece white suite comprising panelled bath with electric shower and glazed swivel door, pedestal wash hand basin and wc. Part tiled walls, pvc ceiling panelling and extractor fan. Single panel radiator, vertical blinds and ceramic tile flooring.