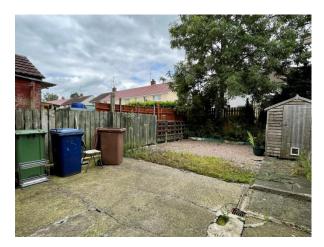

#### OUTSIDE:

Front garden laid in lawn surrounded by wall and timber fencing, concrete path to front of property. Fully enclosed low maintenance rear garden with concrete and pebble area surrounded by timber fencing. Timber gate leading to front of property, shed and water tap. On street parking in cul de sac to front of property.