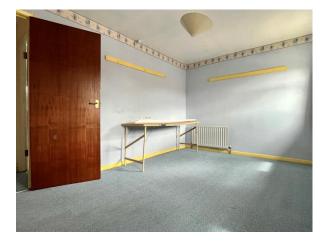

# LIVING ROOM:

12' 8" x 12' 6" (3.86m x 3.81m)

Front aspect living room with glass front fire in feature fireplace, enclosed storage cupboard, double panel radiator, vertical blinds and laminate flooring.