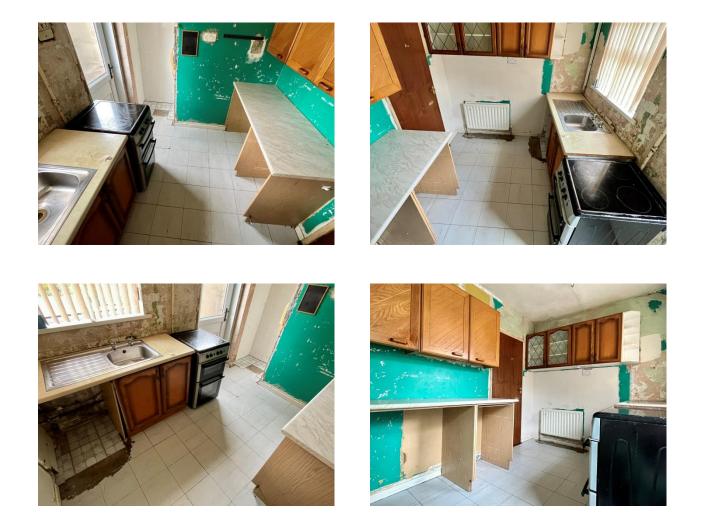

#### **KITCHEN:**

10' 0" x 7' 5" (3.05m x 2.26m)

A range of kitchen units, stainless steel sink and drainer, space for cooker and washing machine, double panel radiator and vertical blinds. Part glazed door to rear of property.