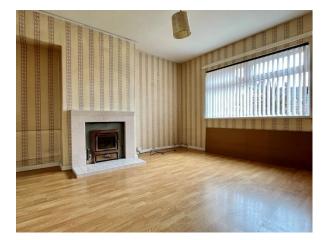

# LIVING ROOM:

12' 8" x 12' 6" (3.86m x 3.81m)

Front aspect living room with glass front fire in feature fireplace, enclosed storage cupboard, double panel radiator, vertical blinds and laminate flooring.