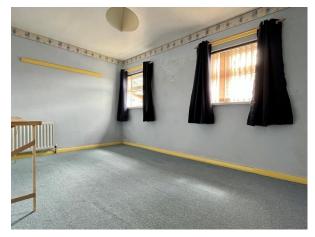

# BEDROOM (1):

12' 8" x 7' 7" (3.86m x 2.31m) Rear aspect double bedroom, single panel radiator, vertical blinds and carpet flooring.

# BEDROOM (2):

11' 1" x 10' 7" (3.38m x 3.23m) (at furthest points) Rear aspect double bedroom, single panel radiator and carpet flooring.

# BEDROOM (3):

13' 7" x 9' 4" (4.14m x 2.84m)

Front aspect double bedroom, single panel radiator, vertical blinds and carpet flooring.