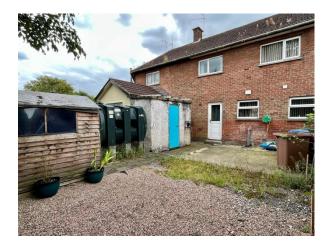

#### OUTSIDE:

Front garden laid in lawn surrounded by wall and timber fencing, concrete path to front of property. Fully enclosed low maintenance rear garden with concrete and pebble area surrounded by timber fencing. Timber gate leading to front of property, shed and water tap. On street parking in cul de sac to front of property.