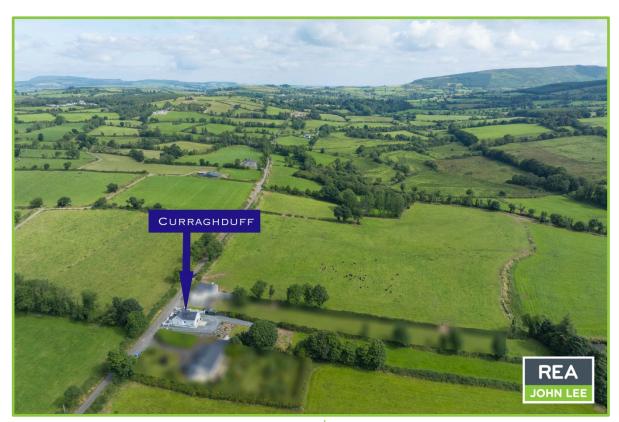

#### Location

This property is situated within 3 km of Killoscully village, 7 km of Newport, 17km of Nenagh and 24 km of Limerick City. Schools, shops, childcare, cafés post office and church are all within a short 10 minute drive.

#### Directions

This property is situated within 3 km of Killoscully village, 7 km of Newport, 17km of Nenagh and 24 km of Limerick City. Schools, shops, childcare, cafés, post office and church are all within a short 10 minute drive. Eircode: V94 Y3CK.