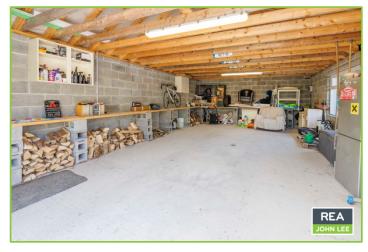

### | Description

REA John Lee bring to the market this Ideally 3 Bedroom Detached Residence situated in a tranquil setting capturing extensive views over the Silvermines Mountains. This beautiful home is sure to impress as it benefits from a B3 energy rating and with the added advantage of Solar Panels to the roof. The property features a spacious garden standing on c. 1.13 acres in total with an extensive paddock to the rear that offers enormous potential. The residence is decorated to a very high standard throughout with a fully integrated bespoke kitchen. extensive living accommodation throughout and ready for immediate occupation. There is a large detached garage with water & electricity to the rear which is ideal for any car enthusiasts or diy experts. It is also situated on a school bus route for added convenience. Viewing by appointment.