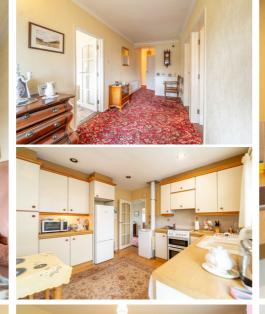

#### Kitchen (11'11" x 10'11")

Fitted Kitchen with a range of high and low level units with complimentary Worktops and plumbed for utilities. Doorway leading to the Conservatory.