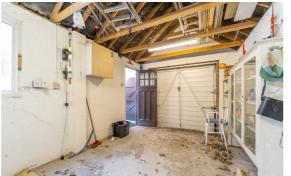

#### Detached Garage (18' 0" x 10' 2")

Detached Garage built in brick matching the Principal Property, accessed via an up & over door to the front and a pedestrian side access from the Patio Area. Fitted with light & power.