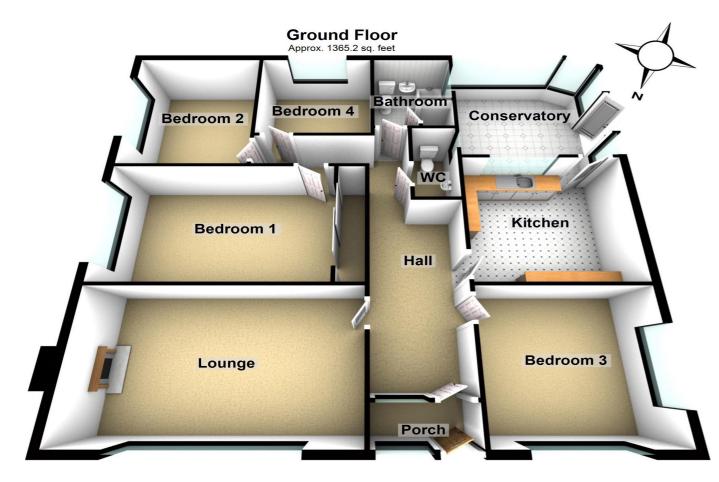

## 116 Groomsport Road, Ballyholme, Bangor **Offers Over - £349,950**

- Spacious Detached Bungalow
- Total Approx 1,365 sqft
- Central Ballyholme Location
- Four Bedrooms
- Spacious Principal Lounge
- Fitted Kitchen leading to Conservatory

#### Entrance Porch

Double Glazed PVC Door with complimentary double glazed side panel leading into the Entrance Porch complete with tiled flooring. Internal Wooden Door to Entrance Hall.

Entrance Hall Spacious Entrance Hall.

#### Lounge (19' 0" x 12' 0")

Spacious front aspect Reception Room with a large window creating a bright atmosphere. Complete with a Granite Surround Fireplace.

#### Kitchen (11'11" x 10'11")

Fitted Kitchen with a range of high and low level units with complimentary Worktops and plumbed for utilities. Doorway leading to the Conservatory.

#### Conservatory (11' 5" x 10' 11")

Rear aspect Conservatory, accessed from the Kitchen, complete with tiled floor and double doors leading to the Rear Patio Area.

**Bedroom One (19' 0'' x 10' 11'') inc.Wardrobes** Spacious side aspect double Bedroom with access to built-in slide robes.

Bedroom Two (12' 4" x 10' 0") Rear aspect double Bedroom.

Bedroom Three (12' 0" x 12' 0") Front aspect double Bedroom.

Bedroom Four (9' 1" x 9' 0") Rear aspect Bedroom.

#### Bathroom (8' 7" x 6' 4")

Three-piece suite comprising Wood Panel Bath with overhead Shower, a Pedestal Wash Hand Basin and a W.C.. Complete with tiled walls.

#### W.C. (7' 4" x 3' 0")

White two-piece suite comprising a Push Button W.C. and a Pedestal Wash Hand Basin. Complete with part tiled walls.