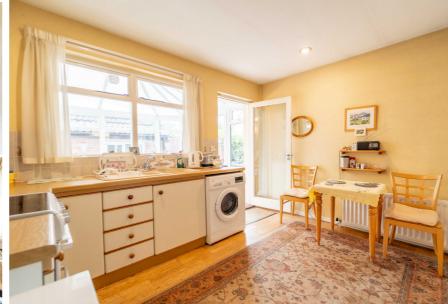

#### Kitchen (11'11" x 10'11")

Fitted Kitchen with a range of high and low level units with complimentary Worktops and plumbed for utilities. Doorway leading to the Conservatory.