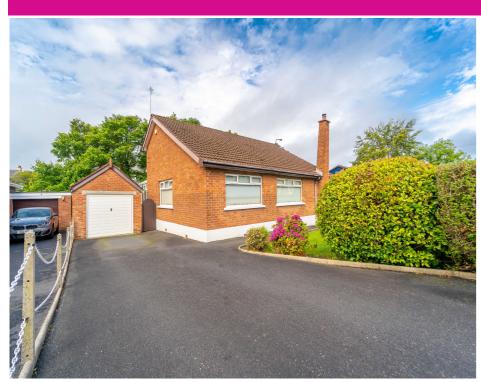

## 116 Groomsport Road, Ballyholme, Bangor **Offers Over - £349,950**

- Spacious Detached Bungalow
- Total Approx 1,365 sqft
- Central Ballyholme Location
- Four Bedrooms
- Spacious Principal Lounge
- Fitted Kitchen leading to Conservatory

#### Front & Side

A lawn garden extends from the front of the Property around the side of the Property with hedging to the boundary further complimented by a brick boundary wall.

#### Rear

To the Rear of the Property there is a Tarmac Driveway providing off-road parking and access to the Detached Garage. Furthermore, there is an enclosed paved garden, accessed from the Conservatory, providing an ideal place to relax or entertain.