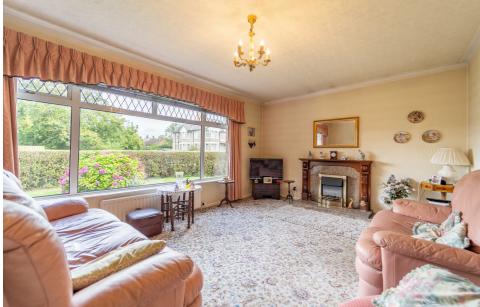

#### Lounge (19' 0" x 12' 0")

Spacious front aspect Reception Room with a large window creating a bright atmosphere. Complete with a Granite Surround Fireplace.