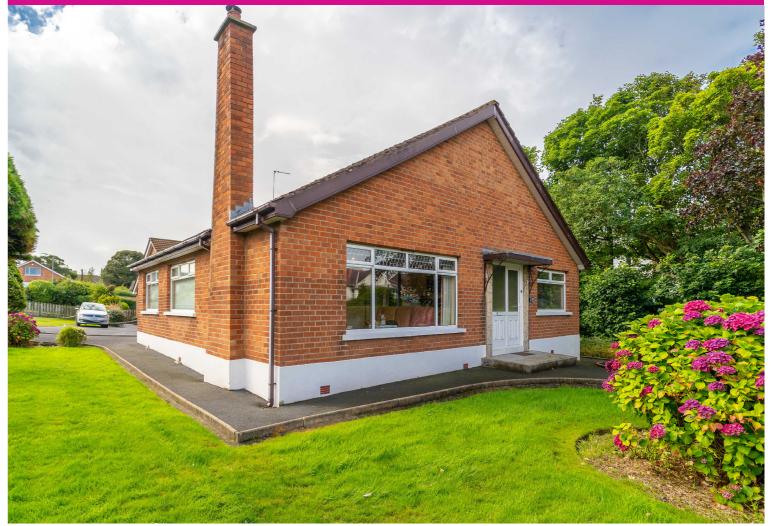

## 116 Groomsport Road, Ballyholme, Bangor **Offers Over - £349,950**

- Spacious Detached Bungalow
- Total Approx 1,365 sqft
- Central Ballyholme Location
- Four Bedrooms
- Spacious Principal Lounge
- Fitted Kitchen leading to Conservatory

#### Front & Side

A lawn garden extends from the front of the Property around the side of the Property with hedging to the boundary further complimented by a brick boundary wall.