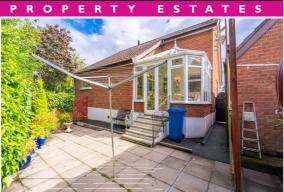

#### Conservatory (11' 5" x 10' 11")

Rear aspect Conservatory, accessed from the Kitchen, complete with tiled floor and double doors leading to the Rear Patio Area.

**Bedroom One (19' 0'' x 10' 11'') inc.Wardrobes** Spacious side aspect double Bedroom with access to built-in slide robes.

#### Rear

To the Rear of the Property there is a Tarmac Driveway providing off-road parking and access to the Detached Garage. Furthermore, there is an enclosed paved garden, accessed from the Conservatory, providing an ideal place to relax or entertain.