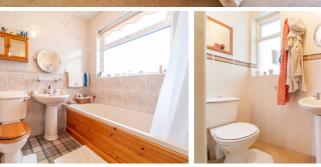

#### Bathroom (8' 7" x 6' 4")

Three-piece suite comprising Wood Panel Bath with overhead Shower, a Pedestal Wash Hand Basin and a W.C.. Complete with tiled walls.

#### W.C. (7' 4" x 3' 0")

White two-piece suite comprising a Push Button W.C. and a Pedestal Wash Hand Basin. Complete with part tiled walls.