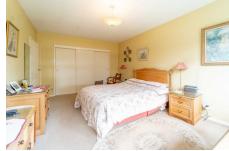

#### Conservatory (11' 5" x 10' 11")

Rear aspect Conservatory, accessed from the Kitchen, complete with tiled floor and double doors leading to the Rear Patio Area.

**Bedroom One (19' 0'' x 10' 11'') inc.Wardrobes** Spacious side aspect double Bedroom with access to built-in slide robes.