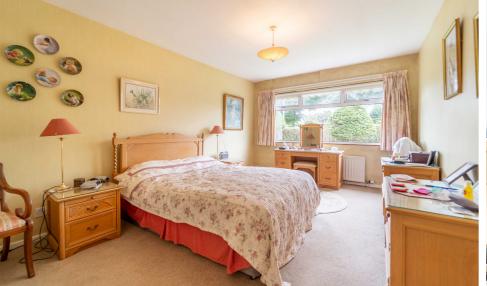

Bedroom Two (12' 4" x 10' 0") Rear aspect double Bedroom.

Bedroom Three (12' 0" x 12' 0") Front aspect double Bedroom.

Bedroom Four (9' 1" x 9' 0") Rear aspect Bedroom.