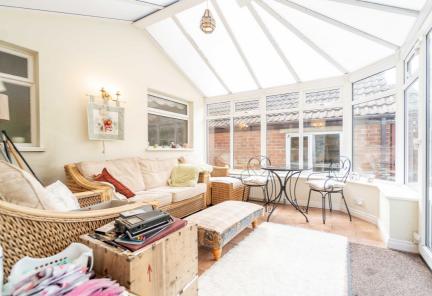

#### Conservatory (11' 5" x 10' 11")

Rear aspect Conservatory, accessed from the Kitchen, complete with tiled floor and double doors leading to the Rear Patio Area.

**Bedroom One (19' 0'' x 10' 11'') inc.Wardrobes** Spacious side aspect double Bedroom with access to built-in slide robes.