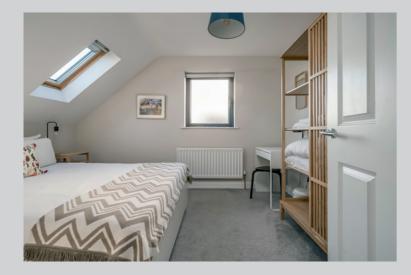

BEDROOM: 12' 2" x 9' 7" (3.71m x 2.92m) Carpeted, two Velux windows.

SHOWER ROOM: 7' 4" x 6' 8" (2.24m x 2.03m) Low flush wc, wash hand basin, walk-in corner shower, tiled flooring, part tiled walls, Velux window, chrome heated towel rail, extractor fan, under eaves storage cupboard.