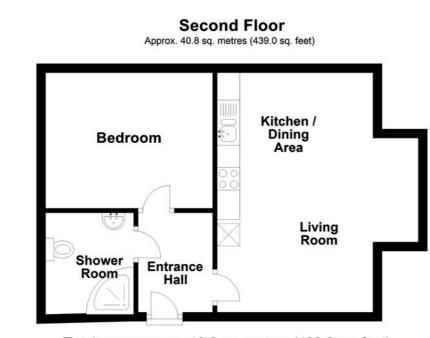

Total area: approx. 40.8 sq. metres (439.0 sq. feet) This plan is for illustrative purposes only. Plan produced using PlanUp.

Apt 8 1 Utility Street

Epc Type: Domestic Current: B82 Potential: B82 EPC Landmark Code: 6839-0532-5000-0534-1222 Epc Ceritificate ry energy efficient - lower running costs A 92-100 B 81-91 82 82 Lisburn Road - 028 90 66 3030 Ballyhackamore - 028 90 65 0000 - 028 90 42 4747 - 028 92 66 1700 G 1-20

#### Third Floor

Front door to . . .

HALLWAY: Storage cupboard with gas boiler, intercom.

LIVING ROOM OPEN PLAN TO KITCHEN: 17' 6" x 14' 9" (5.33m x 4.5m) Tiled flooring, open plan to modern fully fitted kitchen with range of high and low level untis, built-in oven, ceramic hob and extractor, integrated fridge freezer and washer/dryer.

BEDROOM: 12' 2" x 9' 7" (3.71m x 2.92m) Carpeted, two Velux windows.

SHOWER ROOM: 7' 4" x 6' 8" (2.24m x 2.03m) Low flush wc, wash hand basin, walk-in corner shower, tiled flooring, part tiled walls, Velux window, chrome heated towel rail, extractor fan, under eaves storage cupboard.