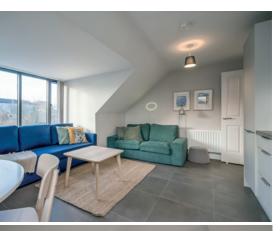

#### Third Floor

Front door to . . .

HALLWAY: Storage cupboard with gas boiler, intercom.

LIVING ROOM OPEN PLAN TO KITCHEN: 17' 6" x 14' 9" (5.33m x 4.5m) Tiled flooring, open plan to modern fully fitted kitchen with range of high and low level untis, built-in oven, ceramic hob and extractor, integrated fridge freezer and washer/dryer.