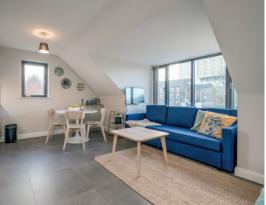

#### Third Floor

Front door to . . .

HALLWAY: Storage cupboard with gas boiler, intercom.

LIVING ROOM OPEN PLAN TO KITCHEN: 17' 6" x 14' 9" (5.33m x 4.5m) Tiled flooring, open plan to modern fully fitted kitchen with range of high and low level untis, built-in oven, ceramic hob and extractor, integrated fridge freezer and washer/dryer.