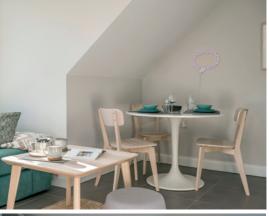

#### Third Floor

Front door to . . .

HALLWAY: Storage cupboard with gas boiler, intercom.

LIVING ROOM OPEN PLAN TO KITCHEN: 17' 6" x 14' 9" (5.33m x 4.5m) Tiled flooring, open plan to modern fully fitted kitchen with range of high and low level untis, built-in oven, ceramic hob and extractor, integrated fridge freezer and washer/dryer.