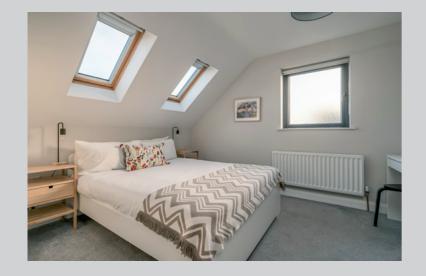

BEDROOM: 12' 2" x 9' 7" (3.71m x 2.92m) Carpeted, two Velux windows.

SHOWER ROOM: 7' 4" x 6' 8" (2.24m x 2.03m) Low flush wc, wash hand basin, walk-in corner shower, tiled flooring, part tiled walls, Velux window, chrome heated towel rail, extractor fan, under eaves storage cupboard.