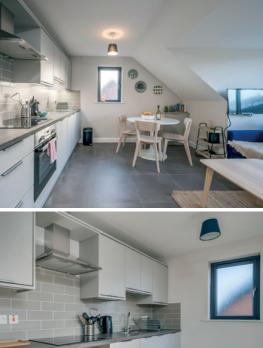

North Down

www.templetonrobinson.com

Beautifully presented and modern, this third floor apartment was constructed in 2021. It has its own allocated car park and is situated off Donegal Road and close to a train station and the Belfast City Hospital giving easy access to Belfast City Centre and the Westlink as well as Queen's University and Lisburn Road. The bright and airy spaces are comprised of a good size living space, a kitchen with integrated appliances, and dining area. The shower room is luxuriously large with excellent storage room and the elegant double bedroom that provides ample space for furniture. Additional features include gas heating, double glazing and a modern finish of all communal areas. Properties in this area are in high demand and very popular with investors and first-time buyers, early viewing is highly recommended.

#### Third Floor

Front door to . . .

HALLWAY: Storage cupboard with gas boiler, intercom.

LIVING ROOM OPEN PLAN TO KITCHEN: 17' 6" x 14' 9" (5.33m x 4.5m) Tiled flooring, open plan to modern fully fitted kitchen with range of high and low level untis, built-in oven, ceramic hob and extractor, integrated fridge freezer and washer/dryer.