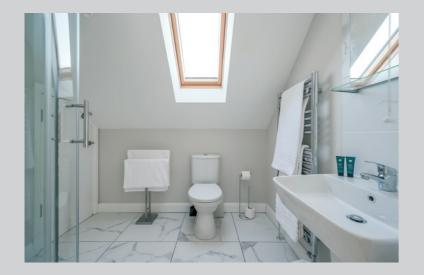

BEDROOM: 12' 2" x 9' 7" (3.71m x 2.92m) Carpeted, two Velux windows.

SHOWER ROOM: 7' 4" x 6' 8" (2.24m x 2.03m) Low flush wc, wash hand basin, walk-in corner shower, tiled flooring, part tiled walls, Velux window, chrome heated towel rail, extractor fan, under eaves storage cupboard.