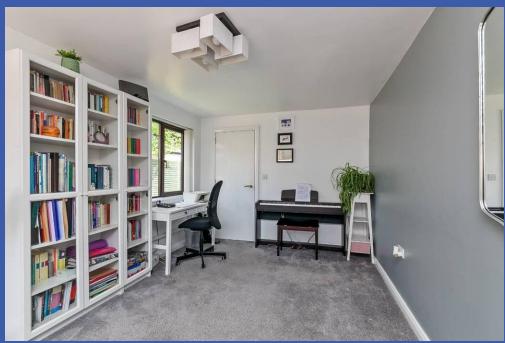

# GARAGE / OFFICE 14' 9" x 9' 6" (4.51m x 2.91m)

Double glazed, light, power, carpeted floor

STORAGE 10' 8" x 4' 7" (3.26m x 1.40m)

Light and power