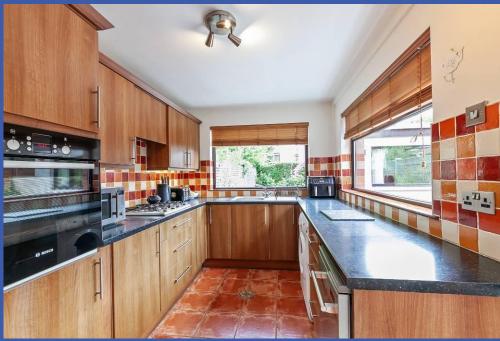

## **KITCHEN WTH DINING AREA 21' 7" x 7' 11" (6.6m x 2.43m)**

Range of high and low level units, feature under lighting, formica work surfaces, chrome handles, integrated Bosch oven and four ring gas hob with extractor fan over, stainless steel sink unit, space for fridge freezer, plumbed for washing machine, tiled floor, partly tiled walls, under stair storage