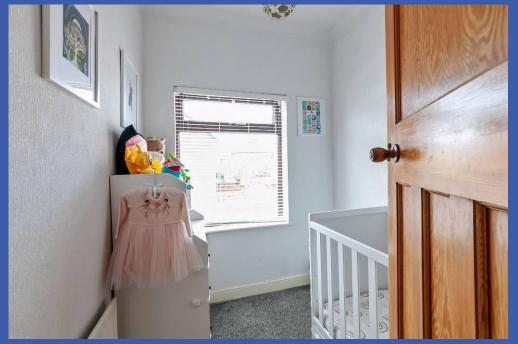

#### LANDING

Access to floored roof space with velux window and storage into the eaves

BEDROOM 1 11' 1" x 9' 8" (3.4m x 2.95m) Cornicing

BEDROOM 2 8' 9" x 8' 8" (2.69m x 2.66m) Cornicing

BEDROOM 3 6' 4" x 5' 10" (1.95m x 1.78m) Cornicing