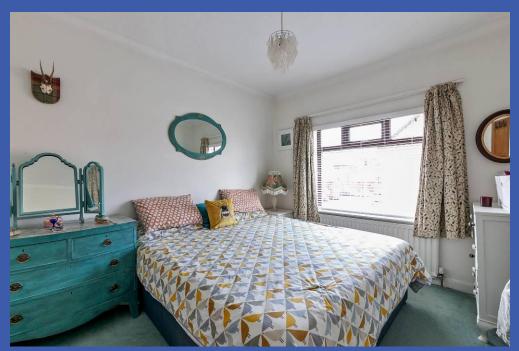

#### LANDING

Access to floored roof space with velux window and storage into the eaves

BEDROOM 1 11' 1" x 9' 8" (3.4m x 2.95m) Cornicing

BEDROOM 2 8' 9" x 8' 8" (2.69m x 2.66m) Cornicing

BEDROOM 3 6' 4" x 5' 10" (1.95m x 1.78m) Cornicing