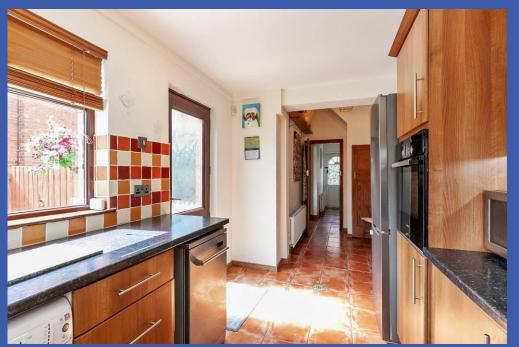

## **KITCHEN WTH DINING AREA 21' 7" x 7' 11" (6.6m x 2.43m)**

Range of high and low level units, feature under lighting, formica work surfaces, chrome handles, integrated Bosch oven and four ring gas hob with extractor fan over, stainless steel sink unit, space for fridge freezer, plumbed for washing machine, tiled floor, partly tiled walls, under stair storage