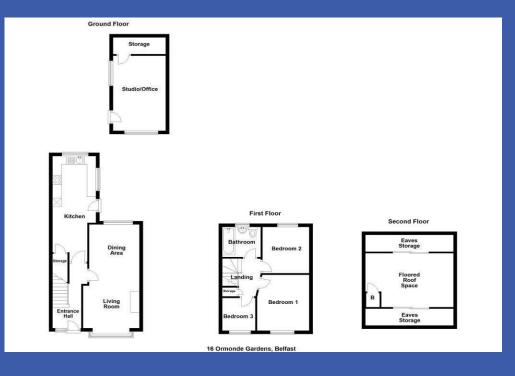

This fine home comprises of a bright and spacious living / dining room and a modern kitchen with dining area on the ground floor. Three generous bedrooms and a well appointed family bathroom are on the first floor. The property further benefits from a large rear garden laid in lawn with patio and a separate BBQ area and driveway parking. The detached garage has been converted into an office / studio to the front whilst retaining a storage area to the rear.

## **ENTRANCE HALL**

Tiled floor, cornicing, glazed front door

## LIVING ROOM / DINING ROOM 19' 8" x 9' 9" (6..15m x 2.98m)

Feature fire place with tiled hearth and wooden mantle, wooden floor, cornicing

## **KITCHEN WTH DINING AREA 21' 7" x 7' 11" (6.6m x 2.43m)**

Range of high and low level units, feature under lighting, formica work surfaces, chrome handles, integrated Bosch oven and four ring gas hob with extractor fan over, stainless steel sink unit, space for fridge freezer, plumbed for washing machine, tiled floor, partly tiled walls, under stair storage

#### LANDING

Access to floored roof space with velux window and storage into the eaves

BEDROOM 1 11' 1" x 9' 8" (3.4m x 2.95m) Cornicing

BEDROOM 2 8' 9" x 8' 8" (2.69m x 2.66m) Cornicing

BEDROOM 3 6' 4" x 5' 10" (1.95m x 1.78m) Cornicing

#### **BATHROOM**

Panel bath with chrome taps and electric shower over, wall hung wash hand basin with chrome taps, low flush w.c, heated chrome towel radiator, tiled floor, partly tiled walls

**OUTSIDE** Driveway leading to spacious yard.

# GARAGE / OFFICE 14' 9" x 9' 6" (4.51m x 2.91m)

Double glazed, light, power, carpeted floor

STORAGE 10' 8" x 4' 7" (3.26m x 1.40m)

Light and power