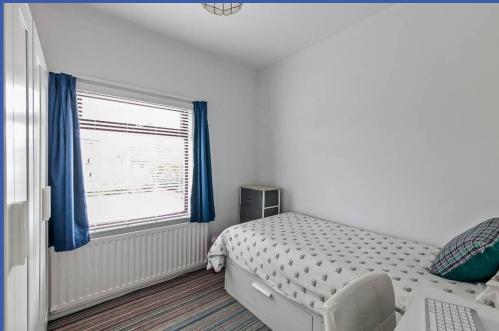

#### LANDING

Access to floored roof space with velux window and storage into the eaves

BEDROOM 1 11' 1" x 9' 8" (3.4m x 2.95m) Cornicing

BEDROOM 2 8' 9" x 8' 8" (2.69m x 2.66m) Cornicing

BEDROOM 3 6' 4" x 5' 10" (1.95m x 1.78m) Cornicing