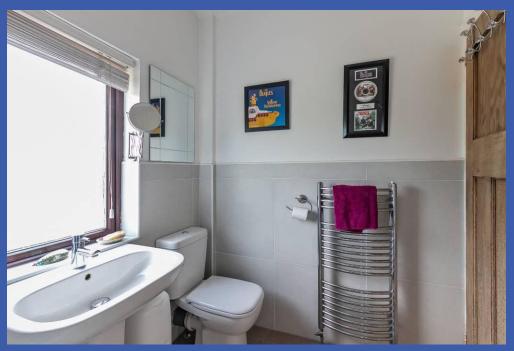

#### **BATHROOM**

Panel bath with chrome taps and electric shower over, wall hung wash hand basin with chrome taps, low flush w.c, heated chrome towel radiator, tiled floor, partly tiled walls

**OUTSIDE** Driveway leading to spacious yard.