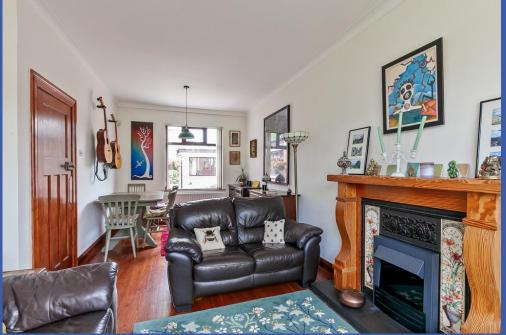

## LIVING ROOM / DINING ROOM 19' 8" x 9' 9" (6..15m x 2.98m)

Feature fire place with tiled hearth and wooden mantle, wooden floor, cornicing