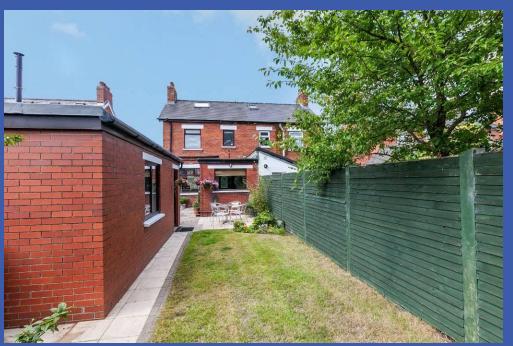

Front garden laid in lawn with mature shrubs and brick paviour pathway and front steps.

Rear garden laid in lawn with timber fencing, mature hedge and shrubs with patio. Additional BBQ area.