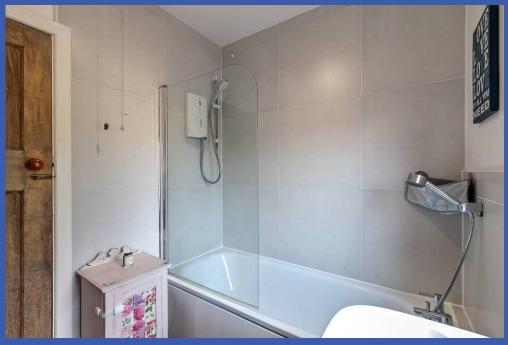

#### **BATHROOM**

Panel bath with chrome taps and electric shower over, wall hung wash hand basin with chrome taps, low flush w.c, heated chrome towel radiator, tiled floor, partly tiled walls

**OUTSIDE** Driveway leading to spacious yard.