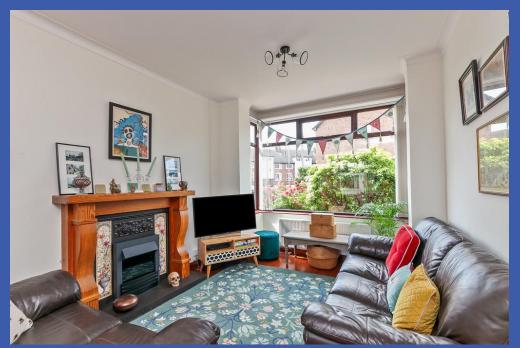

## LIVING ROOM / DINING ROOM 19' 8" x 9' 9" (6..15m x 2.98m)

Feature fire place with tiled hearth and wooden mantle, wooden floor, cornicing