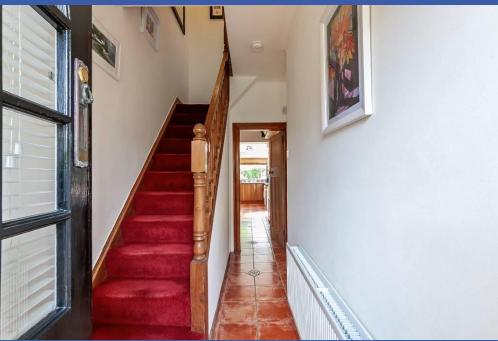

## **ENTRANCE HALL**

Tiled floor, cornicing, glazed front door

#### LANDING

Access to floored roof space with velux window and storage into the eaves

BEDROOM 1 11' 1" x 9' 8" (3.4m x 2.95m) Cornicing

BEDROOM 2 8' 9" x 8' 8" (2.69m x 2.66m) Cornicing

BEDROOM 3 6' 4" x 5' 10" (1.95m x 1.78m) Cornicing