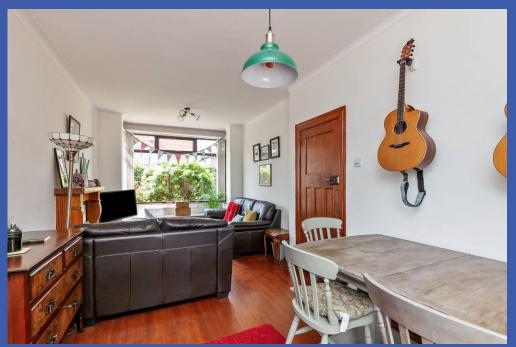

## **KITCHEN WTH DINING AREA 21' 7" x 7' 11" (6.6m x 2.43m)**

Range of high and low level units, feature under lighting, formica work surfaces, chrome handles, integrated Bosch oven and four ring gas hob with extractor fan over, stainless steel sink unit, space for fridge freezer, plumbed for washing machine, tiled floor, partly tiled walls, under stair storage