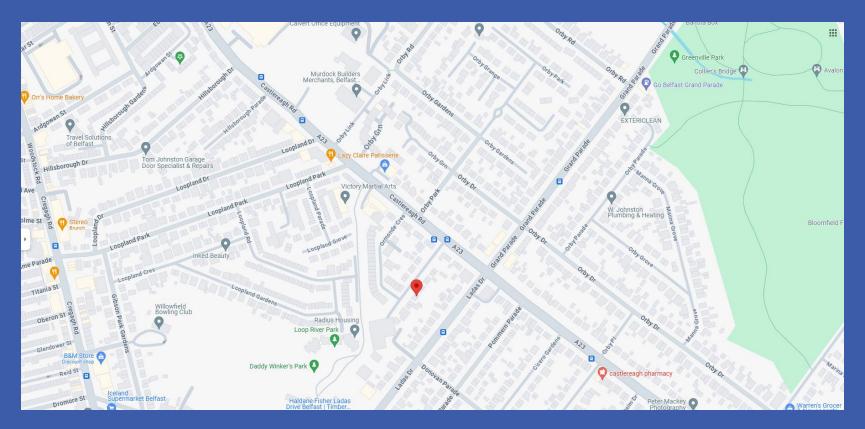

A very well presented semi-detached family home located just off the Castleragh Road. Many shops and amenities of the Castlereagh Road and Cregagh Road are close at hand and Belfast city centre is easily accessible by bus or car.

#### Directions:

Please see map above.

Fetherstons Estate Agents for themselves and for the Vendors or Lessors of the property whose agents they are give notice that; i) these particulars are given without responsibility of Fetherstons or the Vendors or Lessors as a general outline only, for the guidance of prospective purchasers or tenants, and do not constitute the whole or any part of an offer or contract; ii) Fet herstons cannot guarantee the accuracy of any description, dimensions, references to condition, necessary permissions for the use and occupation and other details contained herein and any prospective purchasers or tenants should not rely on them as statements of representation of fact but must satisfy themselves by inspection or otherwise as to the accuracy of each of them; iii) no employee of Fetherstons has authority to make or give any representation or warranty or enter into any contract whatsoever in relation to the property, iv) VAT may be payable on the purchase price and/ or rent, all figures are quoted exclusive of VAT, intending purchasers or tenants must satisfy themselves as to the applicable VAT position, if necessary by taking the appropriate professional advice; v) Fetherstons will not be liable in negligence or other wise, for anyloss arising from the use of these particulars; vi) Appliances not tested or verified.