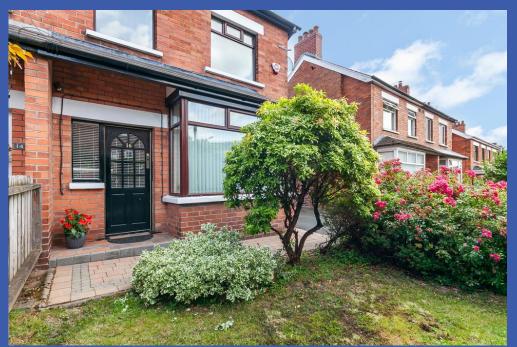

Front garden laid in lawn with mature shrubs and brick paviour pathway and front steps.

Rear garden laid in lawn with timber fencing, mature hedge and shrubs with patio. Additional BBQ area.