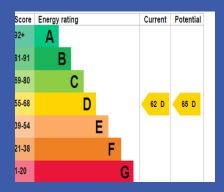

BEDROOM 1 11' 1" x 9' 8" (3.4m x 2.95m) Cornicing

BEDROOM 2 8' 9" x 8' 8" (2.69m x 2.66m) Cornicing

BEDROOM 3 6' 4" x 5' 10" (1.95m x 1.78m) Cornicing









#### **BATHROOM**

Panel bath with chrome taps and electric shower over, wall hung wash hand basin with chrome taps, low flush w.c, heated chrome towel radiator, tiled floor, partly tiled walls

**OUTSIDE** Driveway leading to spacious yard.

Front garden laid in lawn with mature shrubs and brick paviour pathway and front steps.

Rear garden laid in lawn with timber fencing, mature hedge and shrubs with patio. Additional BBQ area.



# GARAGE / OFFICE 14' 9" x 9' 6" (4.51m x 2.91m)

Double glazed, light, power, carpeted floor

STORAGE 10' 8" x 4' 7" (3.26m x 1.40m)

Light and power







#### Directions:

Please see map above.







Fetherstons Estate Agents for themselves and for the Vendors or Lessors of the property whose agents they are give notice that; i) these particulars are given without responsibility of Fetherstons or the Vendors or Lessors as a general outline only, for the guidance of prospective purchasers or tenants, and do not constitute the whole or any part of an offer or contract; ii) Fet herstons cannot guarantee the accuracy of any description, dimensions, references to condition, necessary permissions for the use and occupation and other details contained herein and any prospective purchasers or tenants should not rely on them as statements of representation of fact but must satisfy themselves by inspection or otherwise as to the accuracy of each of them; iii) no employee of Fetherstons has