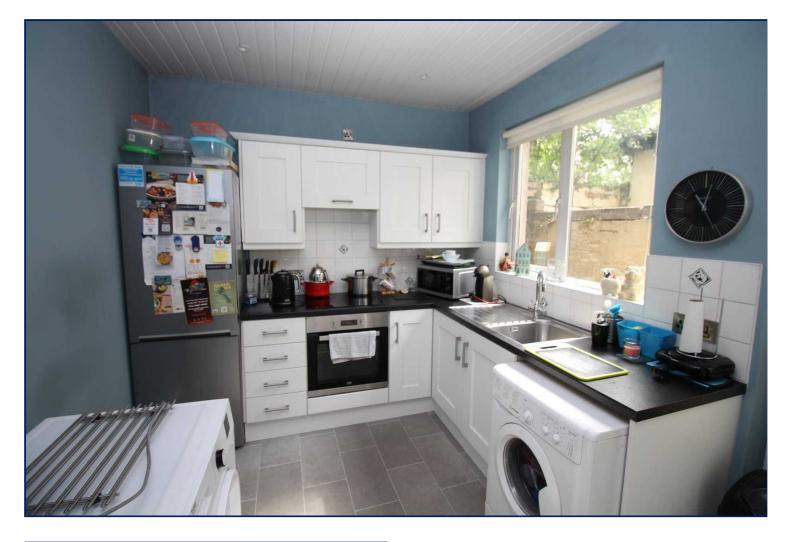

# Kitchen

Range of fitted high and low level units. Single drainer stainless steel sink unit with mixer tap. Built in hob and oven. Extractor fan. PVC strip ceiling with spotlights. PVC double glazed back door.