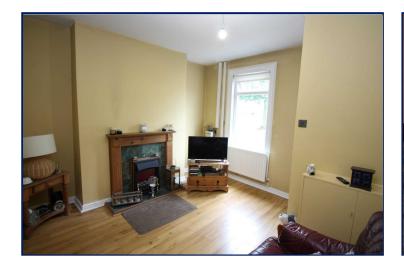

### Lounge

Carved wood surround fireplace with electric fire inset. Laminate wooden floor.