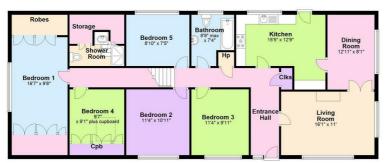

Welcome to the market, this stunning property located on Teconnaught Road, just outside Downpatrick and convenient to Annacloy, Ballynahinch, Crossgar and the surrounding areas. This detached home boasts two reception rooms, one with the comfort of a wood burning stove for winter nights and the other which is currently used as a dining room. There is also five bedrooms, which means plenty of space for everyone to enjoy their own private sanctuary.

#### **Further Details**

The property features a modern bathroom, ensuring convenience and comfort as well as a top quality kitchen with a range of high and low level units. The double integral garage provides ample space for parking and/or storage, making it a practical addition to this beautiful home. The garage also features a very useful utility area with plumbing for appliances.