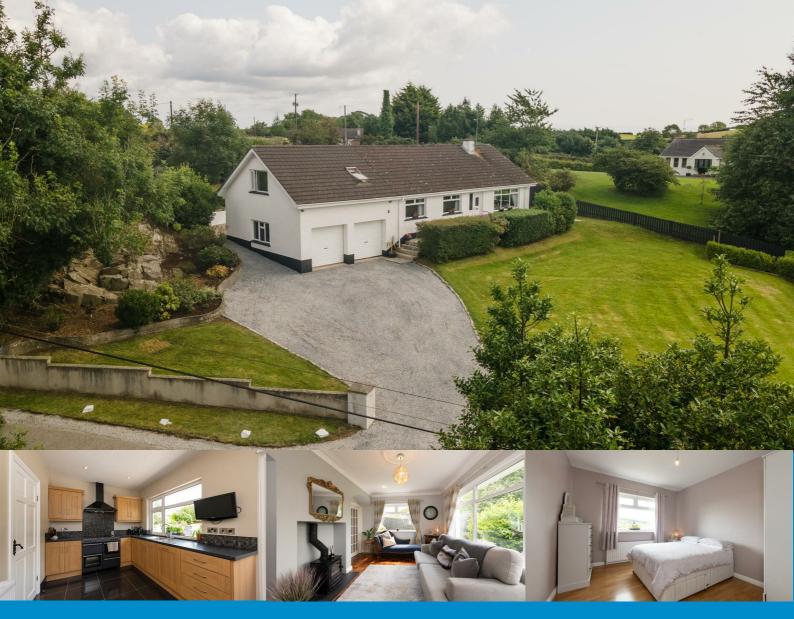

Welcome to the market, this stunning property located on Teconnaught Road, just outside Downpatrick and convenient to Annacloy, Ballynahinch, Crossgar and the surrounding areas. This detached home boasts two reception rooms, one with the comfort of a wood burning stove for winter nights and the other which is currently used as a dining room. There is also five bedrooms, which means plenty of space for everyone to enjoy their own private sanctuary.

#### **Further Details**

The property features a modern bathroom, ensuring convenience and comfort as well as a top quality kitchen with a range of high and low level units. The double integral garage provides ample space for parking and/or storage, making it a practical addition to this beautiful home. The garage also features a very useful utility area with plumbing for appliances.

Situated in rural County Down, this property offers a peaceful and picturesque setting, ideal for those looking to escape the hustle and bustle,

but yet the commute to Belfast, Lisburn or Newry is quite easy from this location. The house is in excellent condition, ready for you to move in and make it your own.