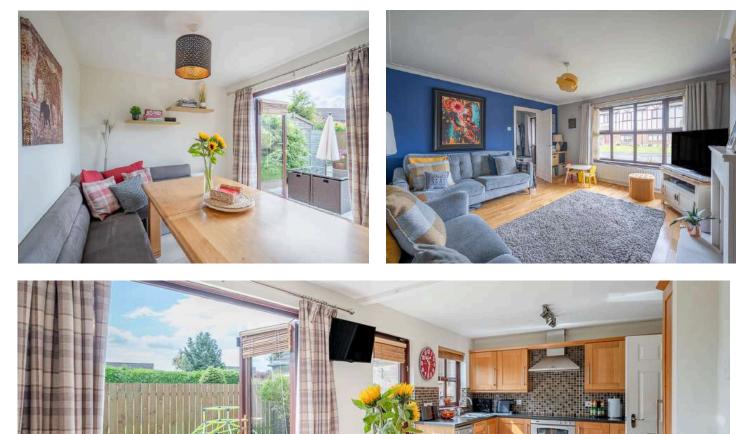

## DETACHED | 3 🛏 | 1 😓 | 2 🖼

We are delighted to offer for sale this superb, detached home set within this ever popular and convenient location off the Balloo Road, Bangor.

#### Ground Floor

- Reception Hall
- Downstairs WC
- Living Room 14' 9" x 13' 9"
- Kitchen with Dining Area 20' 8" x 9' 6"

#### Outside

- Easily maintained front garden in lawns,
- Tarmac Driveway
- Enclosed Garden to Rear in lawns with paved patio area
- Detached Garage 16' 6" x 10' 2"