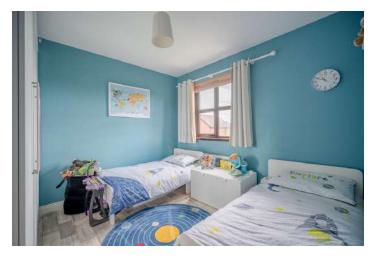

#### First Floor

- Master Bedroom 14' 1" x 10' 6"
- Bedroom Two 12' 6" x 9' 10"
- Bedroom Three 10' 2" x 9' 6"
- Bathroom