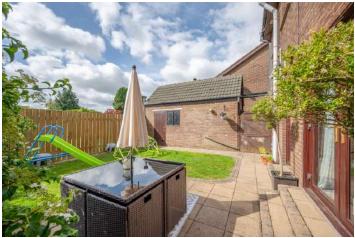

#### Outside

- Easily maintained front garden in lawns,
- Tarmac Driveway
- Enclosed Garden to Rear in lawns with paved patio area
- Detached Garage 16' 6" x 10' 2"