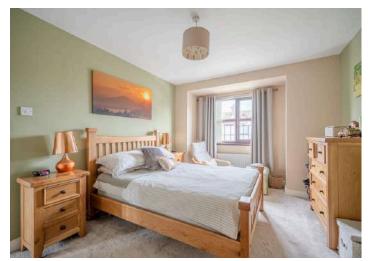

#### First Floor

- Master Bedroom 14' 1" x 10' 6"
- Bedroom Two 12' 6" x 9' 10"
- Bedroom Three 10' 2" x 9' 6"
- Bathroom