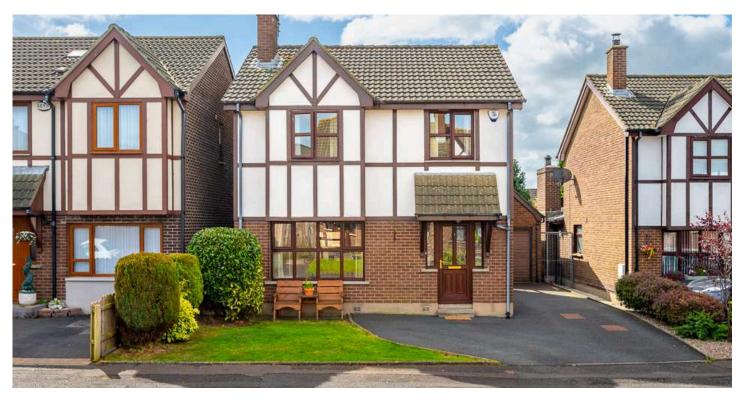

# **5 HAMPTON DRIVE**

Bangor, BT19 7GH

Offers Around £219,950

JOHNMINNIS.CO.UK 🛛 🖬 🖸 🖉 🕹

#### 5 HAMPTON DRIVE, BANGOR, BT19 7GH | £219,950

## DETACHED | 3 🛏 | 1 😓 | 2 🖼

We are delighted to offer for sale this superb, detached home set within this ever popular and convenient location off the Balloo Road, Bangor.

## **KEY FEATURES**

- Attractive Detached Home Set Within A Quiet Cul De Sac
- Popular And Convenient Location
- Spacious Living Room With Feature Fireplace And Open Fire
- Modern Fitted Kitchen With Range Of Integrated Appliances Open Plan To Dining Area With French Doors To Garden
- Ground Floor Wc / Cloakroom
- Three Well Appointed First Floor Bedrooms
- Large Family Bathroom With Four Piece White Suite
- Fully Enclosed Private Rear Garden With Paved Patio Area And Southerly Aspect
- Tarmac Driveway With Parking For Three Cars
- Upvc Double Glazing
- Oil Fired Central Heating
- Detached Garage