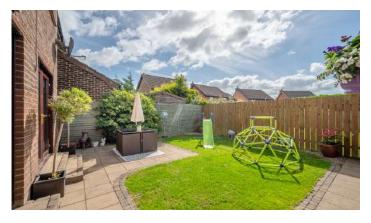

## **KEY FEATURES**

- Attractive Detached Home Set Within A Quiet Cul De Sac
- Popular And Convenient Location
- Spacious Living Room With Feature Fireplace And Open Fire
- Modern Fitted Kitchen With Range Of Integrated Appliances Open Plan To Dining Area With French Doors To Garden
- Ground Floor Wc / Cloakroom
- Three Well Appointed First Floor Bedrooms
- Large Family Bathroom With Four Piece White Suite
- Fully Enclosed Private Rear Garden With Paved Patio Area And Southerly Aspect
- Tarmac Driveway With Parking For Three Cars
- Upvc Double Glazing
- Oil Fired Central Heating
- Detached Garage

#### Outside

- Easily maintained front garden in lawns,
- Tarmac Driveway
- Enclosed Garden to Rear in lawns with paved patio area
- Detached Garage 16' 6" x 10' 2"