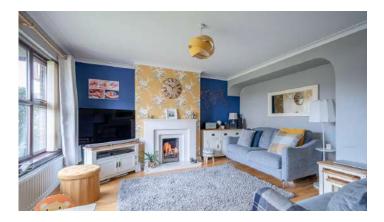

## **KEY FEATURES**

- Attractive Detached Home Set Within A Quiet Cul De Sac
- Popular And Convenient Location
- Spacious Living Room With Feature Fireplace And Open Fire
- Modern Fitted Kitchen With Range Of Integrated Appliances Open Plan To Dining Area With French Doors To Garden
- Ground Floor Wc / Cloakroom
- Three Well Appointed First Floor Bedrooms
- Large Family Bathroom With Four Piece White Suite
- Fully Enclosed Private Rear Garden With Paved Patio Area And Southerly Aspect
- Tarmac Driveway With Parking For Three Cars
- Upvc Double Glazing
- Oil Fired Central Heating
- Detached Garage

#### Ground Floor

- Reception Hall
- Downstairs WC
- Living Room 14' 9" x 13' 9"
- Kitchen with Dining Area 20' 8" x 9' 6"