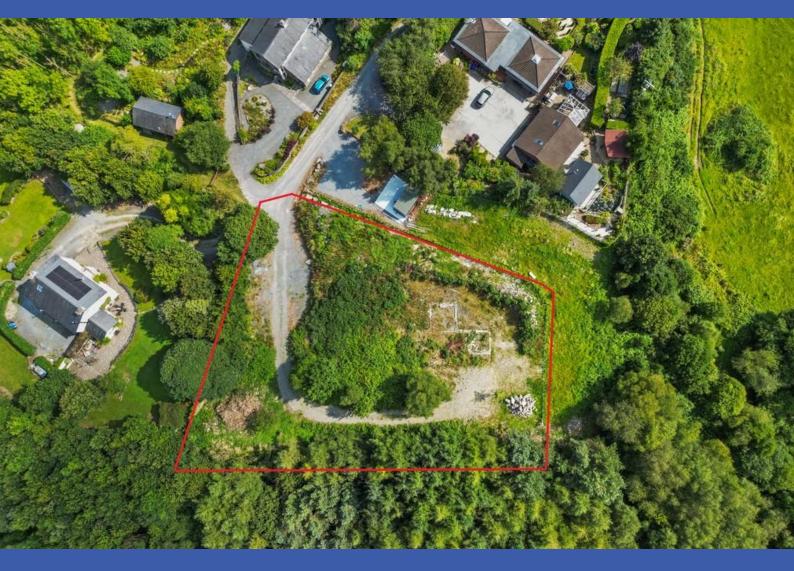

## 12 The Craig Lane

Crossgar BT30 9BG

- Unique Elevated Site, With Fantastic Views Over Rolling Countryside
- Ref: LA07/2024/0230/CLOPUD
- Full Planning Permission For Detached Dwelling Of Circa 2500SQFT Gross Internal Floor Area
- Site Extending To Approx 0.8 Acres with Extensive Surrounding Gardens
- Charming Country Residence Set in One of County Down's Most Stunning Settings
- Existing Plans For Detached 5 Bedroom Family Home
- Quiet Residential Address, With A Plethora Of Wildlife To Be Enjoyed
- Within 10 Minutes Walk To Delamont Country Park With Many Beautiful Country Walks To Be Enjoyed