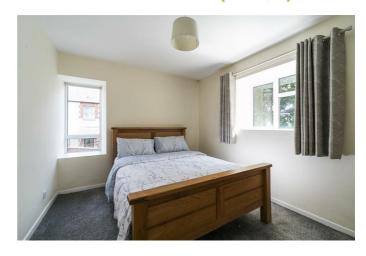

# BEDROOM ONE 15'1" x 11'1" (4.6 x 3.4)

Built in wardrobe.

### BEDROOM TWO 12'1" x 12'9" (3.7 x 3.9)