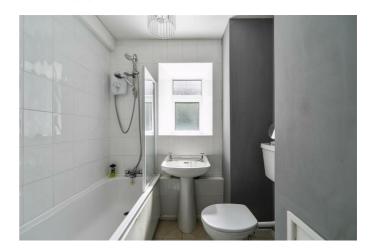

# **BATHROOM**

White suite comprising bath with electric shower over, pedestal wash hand basin, low flush W.C, part tiled walls, tiled floor, chrome wall mounted radiator.