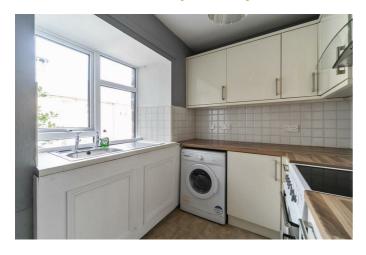

# KITCHEN 9'10" x 7'10" (3.0 x 2.4)

Range of high and low level units, single drainer stainless steel sink unit with mixer tap, plumbed for washing machine, stainless steel extractor fan, part tiled walls, tiled floor.