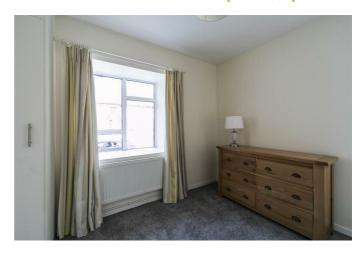

# BEDROOM ONE 15'1" x 11'1" (4.6 x 3.4)

Built in wardrobe.

### BEDROOM TWO 12'1" x 12'9" (3.7 x 3.9)