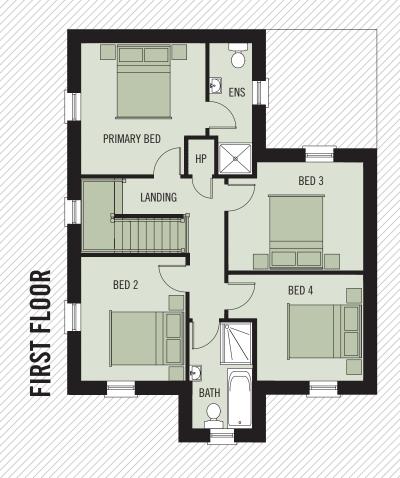

#### FIRST FLOOR

PRIMARY BEDROOM 3.73 x 3.53M 12'2" x 11'5" MAX 3.73 x 1.22M 12'2" x 4'0" MAX BEDROOM 2 3.52 x 2.97M 11'5" x 9'7" 3.83 x 3.08M 12'5" x 10'1" MAX BEDROOM 4 3.83 x 3.02M 12'5" x 9'9" MAX 3.02 x 1.70M 9'6" x 5'5" MAX