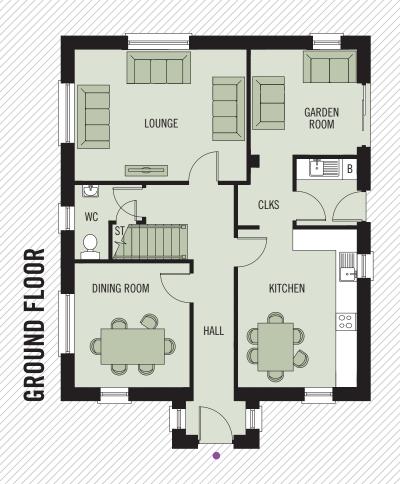

# THE **ASHRIDGE** A2.1b



Ref: 20250101





CHOOSE YOUR PERFECT **ANTRIM CONSTRUCTION HOME**  BELMONT HALL
BELMONT ROAD, ANTRIM





## THE ASHRIDGE A2.1b

BELMONT HALL
BELMONT ROAD, ANTRIM



#### **GROUND FLOOR**

#### FIRST FLOOR

PRIMARY BEDROOM 3.73 x 3.53M 12'2" x 11'5" MAX 3.73 x 1.22M 12'2" x 4'0" MAX BEDROOM 2 3.52 x 2.97M 11'5" x 9'7" 3.83 x 3.08M 12'5" x 10'1" MAX BEDROOM 4 3.83 x 3.02M 12'5" x 9'9" MAX 3.02 x 1.70M 9'6" x 5'5" MAX



### TOTAL FLOOR AREA: 149m<sup>2</sup> OR 1,610 SQ FT APPROX.

WHILST EVERY CARE IS TAKEN IN PREPARING THIS INFORMATION, NO REPRESENTATION IS GIVEN, AND IT DOES NOT FORM ANY PART OF A CONTRACT. ANY INTENDING PURCHASER MUST SATISFY HIMSELF/HERSELF AS TO THE CORRECTNESS OF EACH OF THE STATEMENTS CONTAINED IN THESE PARTICULARS. WE RESERVE THE RIGHT TO ALTER SPECIFICATIONS WITHOUT DUE NOTICE.