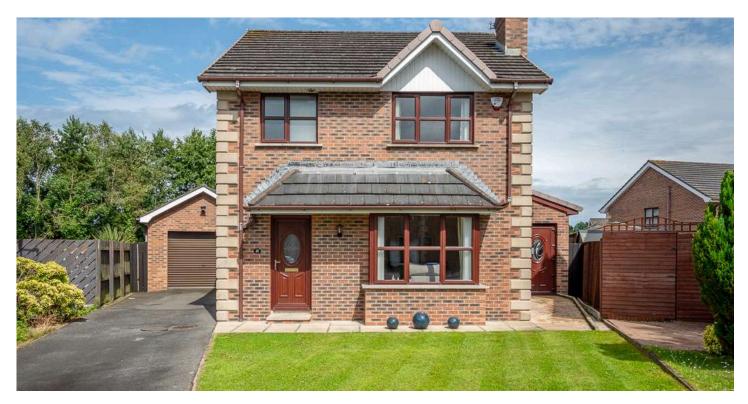

# 21 ARDVANAGH CRESCENT

Conlig, BT23 7XF

Offers Around £284,950

DETACHED | 4 ⊨ | 3 ≒ | 3 ⊟

Tucked away at the end of a quiet cul-de-sac within this popular residential area here is an ideal opportunity to purchase an attractive extended detached family home.

# KEY FEATURES

- Attractive Extended Detached Family Home Tucked Away In A Quiet Cul-De-Sac Location
- Popular Residential Area In Close Proximity To Many Amenities Including Shops And Health Centre As Well As Bangor, Newtownards And Donaghadee
- Living Room With Attractive Fireplace And Electric Fire
- Superb Modern Fitted Kitchen With Casual Dining Area
- Sun Room
- Four Well Proportioned Bedrooms
- Main Bedroom With En Suite Shower Room
- One Bedroom On The Ground Floor With Its Own Entrance And En Suite Shower Room
- First Floor Bathroom With White Suite
- Phoenix Gas Heating
- Upvc Double Glazed Windows
- Front Garden In Lawns
- Tarmac Driveway With Excellent Parking