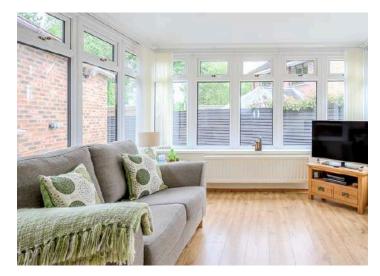

### Ground Floor

- Reception Hall
- Living Room 13' 7" x 19' 0"
- Superb Modern Fitted Kitchen Open Plan To Casual Dining/Family Area 20' 2" x 13' 10"
- Sun Room 12' 6" x 10' 0"
- Bedroom Four 17' 2" x 9' 10"
- En Suite Shower Room