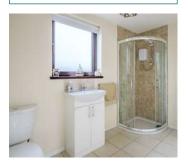

### Ground Floor

- Reception Hall
- Living Room 13' 7" x 19' 0"
- Superb Modern Fitted Kitchen Open Plan To Casual Dining/Family Area 20' 2" x 13' 10"
- Sun Room 12' 6" x 10' 0"
- Bedroom Four 17' 2" x 9' 10"
- En Suite Shower Room

## First Floor

- Bedroom One 13' 4" x 11' 9"
- En Suite Shower Room
- Bedroom Two 9' 7" x 9' 6"
- Bedroom Three 10' 1" x 7' 5"
- Bathroom