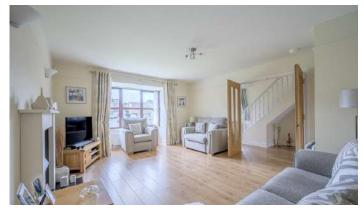

### Ground Floor

- Reception Hall
- Living Room 13' 7" x 19' 0"
- Superb Modern Fitted Kitchen Open Plan To Casual Dining/Family Area 20' 2" x 13' 10"
- Sun Room 12' 6" x 10' 0"
- Bedroom Four 17' 2" x 9' 10"
- En Suite Shower Room