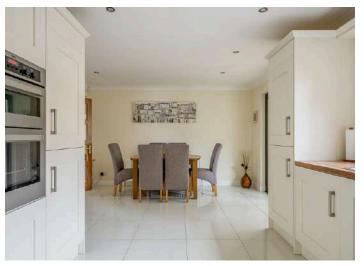

### Ground Floor

- Reception Hall
- Living Room 13' 7" x 19' 0"
- Superb Modern Fitted Kitchen Open Plan To Casual Dining/Family Area 20' 2" x 13' 10"
- Sun Room 12' 6" x 10' 0"
- Bedroom Four 17' 2" x 9' 10"
- En Suite Shower Room