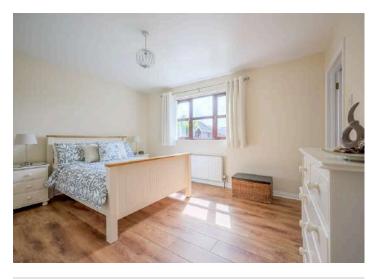

## First Floor

- Bedroom One 13' 4" x 11' 9"
- En Suite Shower Room
- Bedroom Two 9' 7" x 9' 6"
- Bedroom Three 10' 1" x 7' 5"
- Bathroom