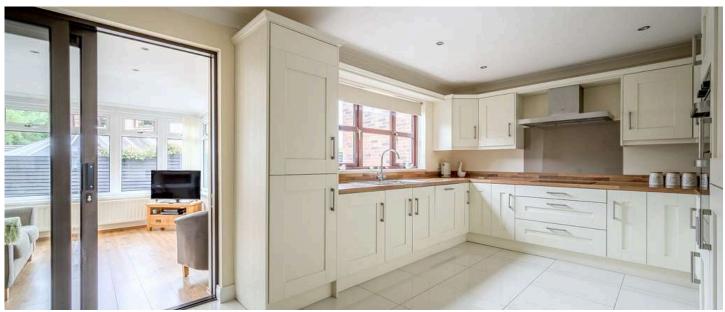

### Ground Floor

- Reception Hall
- Living Room 13' 7" x 19' 0"
- Superb Modern Fitted Kitchen Open Plan To Casual Dining/Family Area 20' 2" x 13' 10"
- Sun Room 12' 6" x 10' 0"
- Bedroom Four 17' 2" x 9' 10"
- En Suite Shower Room