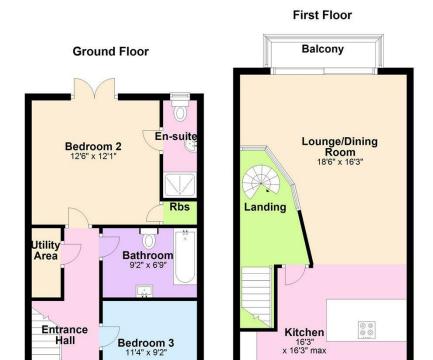

# **GROUND FLOOR**

Tiled covered porch area leading into entrance hallway with hard wood flooring. Two bedrooms on the ground floor both with wood flooring and one with fully tiled ensuite, fully tiled and modern bathroom and utility area.

## FIRST FLOOR

Staircase leading to the first floor leading into landing with glass feature wall. Large open plan space with contemporary kitchen units comprising integrated hob, eye level grill & oven, integrated dishwasher with range of high and low level units, tiled flooring and recessed lighting with the added breakfast bar area. Living space with hard wood flooring and bi fold doors opening to the balcony giving you those spectacular sea views.