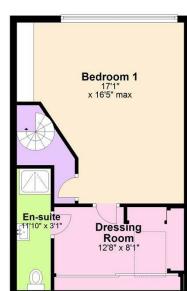

## **SECOND FLOOR**

Stunning spiral staircase leading to the second floor providing a large master bedroom with wood flooring, recessed lighting, sizeable dressing room fitted with rail & drawer storage, leading into fully tiled ensuite with double shower cubicle, W.C & wash hand basin.