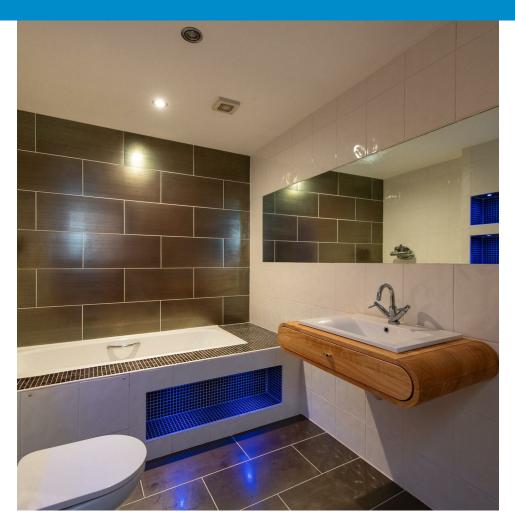

# **GROUND FLOOR**

Tiled covered porch area leading into entrance hallway with hard wood flooring. Two bedrooms on the ground floor both with wood flooring and one with fully tiled ensuite, fully tiled and modern bathroom and utility area.