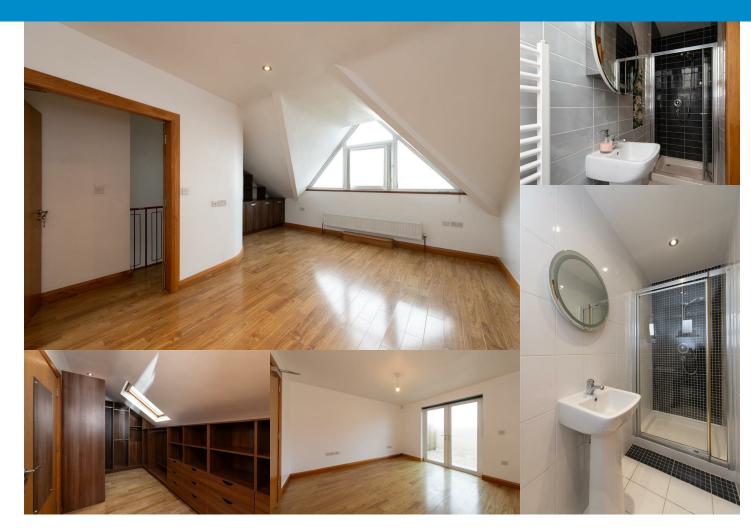

## **SECOND FLOOR**

Stunning spiral staircase leading to the second floor providing a large master bedroom with wood flooring, recessed lighting, sizeable dressing room fitted with rail & drawer storage, leading into fully tiled ensuite with double shower cubicle, W.C & wash hand basin.

Two of the bedrooms come with en-suites, providing convenience and privacy for you and your guests. Whether you are looking for a permanent residence or a holiday home, this property ticks all the boxes.