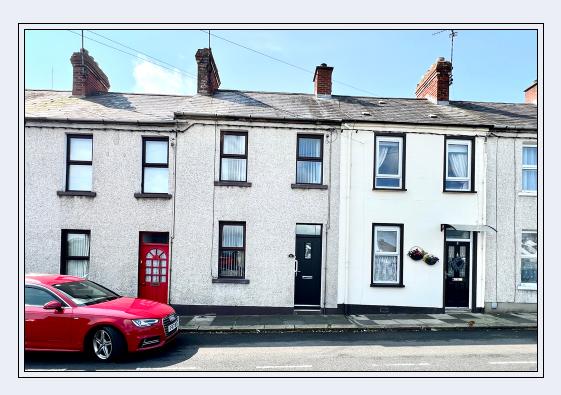

### 6 Ripley Terrace, Portadown, Co Armagh BT62 3ED

- Entrance hall
- Lounge
- Kitchen with dining area
- Bathroom with white suite
- Two bedrooms

- Study
- Pvc double glazed windows
- Oil fired heating
- Garage and small garden at rear

Two Bedroom Mid Terrace With A Garage

In Need Of Some Modernisation

Located In A Popular Area Close To Town

Cash Buyer Preferred