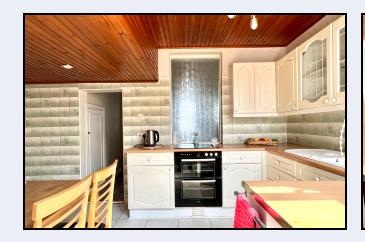

#### Kitchen

13' 10" x 8' 2" (4.22m x 2.49m) High and low level units, display cabinet, built in oven, hob, sink unit, plumbed for washing machine, partially tiled walls, dining area

Bathroom 9' 6" x 7' 1" (2.90m x 2.16m) White suite comprising panelled bath, wash hand basin, w.c., partially tiled walls