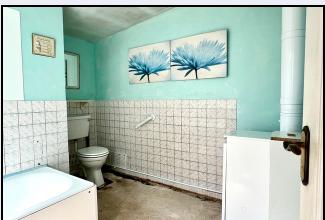

#### Kitchen

13' 10" x 8' 2" (4.22m x 2.49m) High and low level units, display cabinet, built in oven, hob, sink unit, plumbed for washing machine, partially tiled walls, dining area

Bathroom 9' 6" x 7' 1" (2.90m x 2.16m) White suite comprising panelled bath, wash hand basin, w.c., partially tiled walls