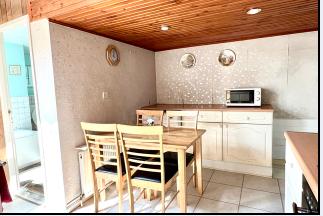

#### Kitchen

13' 10" x 8' 2" (4.22m x 2.49m) High and low level units, display cabinet, built in oven, hob, sink unit, plumbed for washing machine, partially tiled walls, dining area

Bathroom 9' 6" x 7' 1" (2.90m x 2.16m) White suite comprising panelled bath, wash hand basin, w.c., partially tiled walls