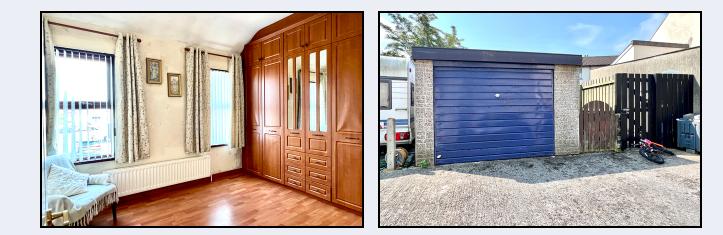

#### **1st Floor**

Study 6' 3" x 6' 0" (1.91m x 1.83m)

Bedroom 1 11' 2" x 9' 0" (3.40m x 2.74m) Wall length unit with wardrobes, cupboards and drawers, laminate floor

Bedroom 2 11' 0" x 7' 9" (3.35m x 2.36m) Built in wardrobes, laminate floor

## 🚦 P R O P E R T Y 🏠 S P O T ំ

83 Armagh Road, Portadown BT62 3DN T: 028 3833 9700 www.thepropertyspot.co.uk

Outside Enclosed yard at rear Stoned garden behind the garage

Garage 20' 0" x 10' 6" (6.10m x 3.20m) Prefabricated garage with door