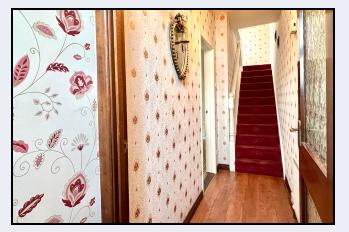

### 6 Ripley Terrace, Portadown, Co Armagh BT62 3ED

- Entrance hall
- Lounge
- Kitchen with dining area
- Bathroom with white suite
- Two bedrooms

**Entrance Porch** 4' 0" x 3' 2" (1.22m x 0.97m) Composite front door, laminate floor, glazed door to Entrance Hall

Entrance Hall 8' 6" x 3' 3" (2.59m x 0.99m) Laminate floor

Lounge 20' 5" x 10' 0" (6.22m x 3.05m) Ornamental fireplace, understairs storage cupboard