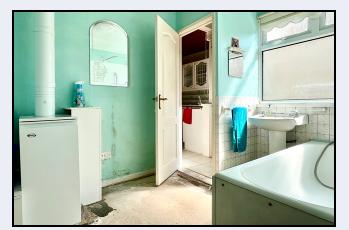

#### Kitchen

13' 10" x 8' 2" (4.22m x 2.49m) High and low level units, display cabinet, built in oven, hob, sink unit, plumbed for washing machine, partially tiled walls, dining area

Bathroom 9' 6" x 7' 1" (2.90m x 2.16m) White suite comprising panelled bath, wash hand basin, w.c., partially tiled walls