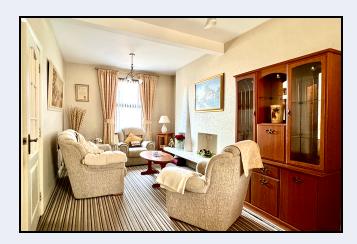

### 6 Ripley Terrace, Portadown, Co Armagh BT62 3ED

- Entrance hall
- Lounge
- Kitchen with dining area
- Bathroom with white suite
- Two bedrooms

**Entrance Porch** 4' 0" x 3' 2" (1.22m x 0.97m) Composite front door, laminate floor, glazed door to Entrance Hall

Entrance Hall 8' 6" x 3' 3" (2.59m x 0.99m) Laminate floor

Lounge 20' 5" x 10' 0" (6.22m x 3.05m) Ornamental fireplace, understairs storage cupboard