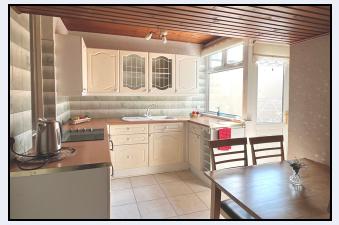

#### Kitchen

13' 10" x 8' 2" (4.22m x 2.49m) High and low level units, display cabinet, built in oven, hob, sink unit, plumbed for washing machine, partially tiled walls, dining area

Bathroom 9' 6" x 7' 1" (2.90m x 2.16m) White suite comprising panelled bath, wash hand basin, w.c., partially tiled walls