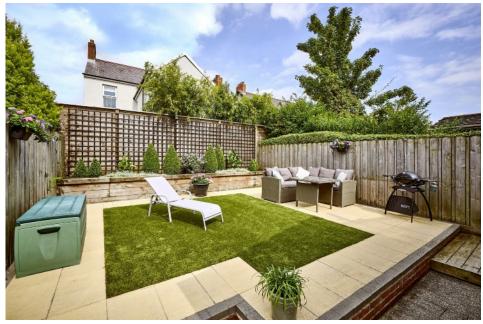

#### Outside

Tarmac driveway with private parking to front, enclosed and private. Rear gardens in astroturf, paved patio, raised flowerbeds and bordered by fencing.