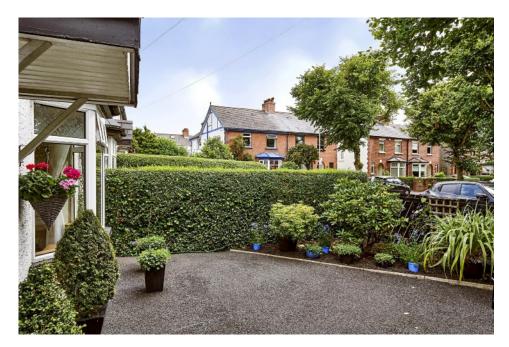

#### Outside

Tarmac driveway with private parking to front, enclosed and private. Rear gardens in astroturf, paved patio, raised flowerbeds and bordered by fencing.