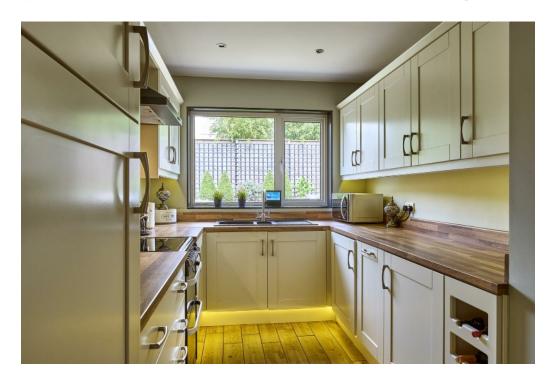

Archway to . . .

MODERN FITTED KITCHEN: 15' 9"  $\times$  7' 7" (4.8m  $\times$  2.3m) Range of high and low level units, single drainer 1.5 bowl sink unit with mixer taps, wood block effect laminate worktops, wine rack, extractor fan, plumbed for dishwasher, ceramic tiled floor underfloor heating.