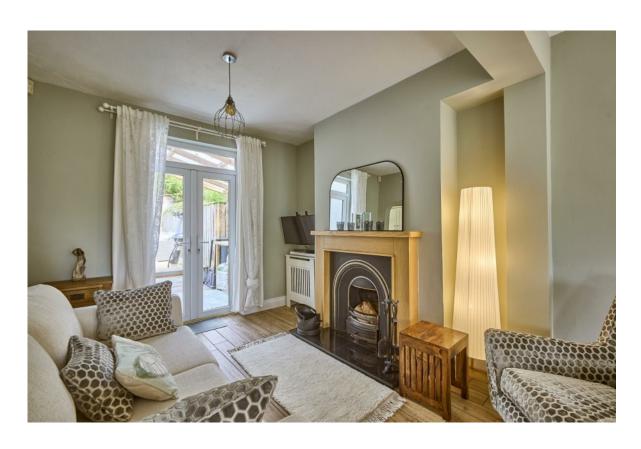

The Property Comprises:

Ground Floor

Mahogany front door.

ENTRANCE HALL:

THROUGH LOUNGE TO DINING ROOM: 23'  $4" \times 10' 10"$  (7.1m  $\times 3.3$ m) (into bay at widest points) Oak fireplace with polished granite hearth, tiled floor, underfloor heating, uPVC patio door to garden.