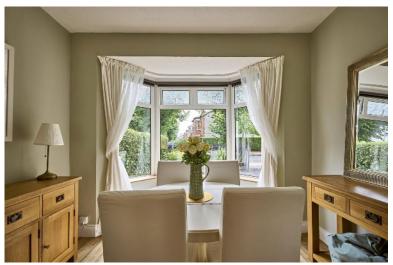

The Property Comprises:

Ground Floor

Mahogany front door.

ENTRANCE HALL:

THROUGH LOUNGE TO DINING ROOM: 23'  $4" \times 10' 10"$  (7.1m  $\times 3.3$ m) (into bay at widest points) Oak fireplace with polished granite hearth, tiled floor, underfloor heating, uPVC patio door to garden.