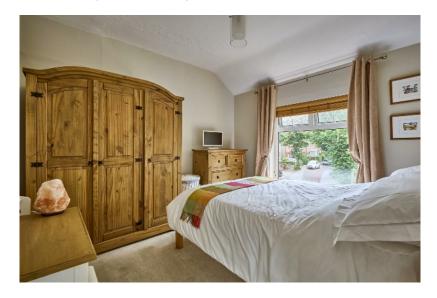

First Floor

Telephone 028 9042 4747 www.templetonrobinson.com

BEDROOM (1): 10' 4" x 9' 10" (3.15m x 3m)

BEDROOM (2): 9' 6" x 9' 6" (2.9m x 2.9m)

BEDROOM (3): 6' 11" x 6' 3" (2.1m x 1.9m)

WHITE BATHROOM SUITE: Panelled bath with mixer taps, fully tiled walls, low flush wc, heated towel rail, ceramic tiled floor, pine tongue and groove ceiling.