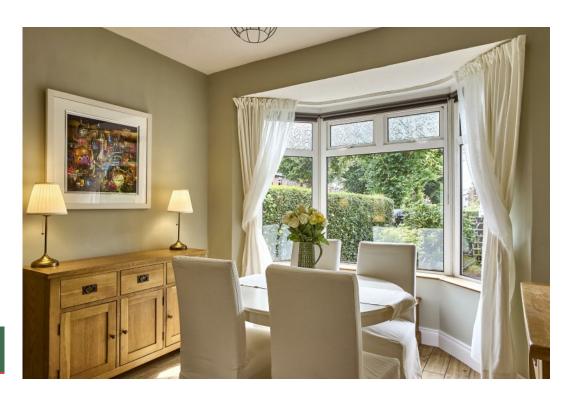

The Property Comprises:

Ground Floor

Mahogany front door.

ENTRANCE HALL:

THROUGH LOUNGE TO DINING ROOM: 23'  $4" \times 10' 10"$  (7.1m  $\times 3.3$ m) (into bay at widest points) Oak fireplace with polished granite hearth, tiled floor, underfloor heating, uPVC patio door to garden.