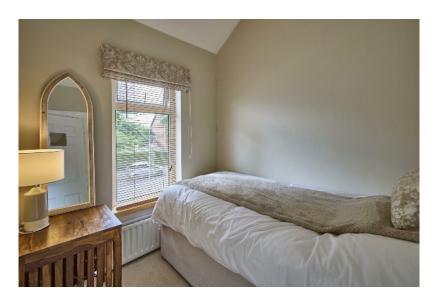

First Floor

Telephone 028 9042 4747 www.templetonrobinson.com

BEDROOM (1): 10' 4" x 9' 10" (3.15m x 3m)

BEDROOM (2): 9' 6" x 9' 6" (2.9m x 2.9m)

BEDROOM (3): 6' 11" x 6' 3" (2.1m x 1.9m)

WHITE BATHROOM SUITE: Panelled bath with mixer taps, fully tiled walls, low flush wc, heated towel rail, ceramic tiled floor, pine tongue and groove ceiling.