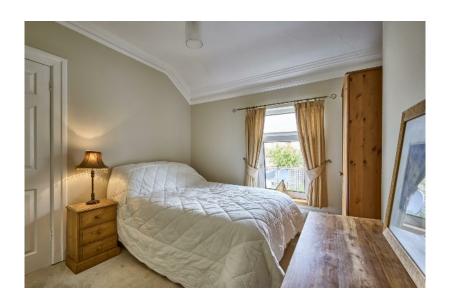

First Floor

Telephone 028 9042 4747 www.templetonrobinson.com

BEDROOM (1): 10' 4" x 9' 10" (3.15m x 3m)

BEDROOM (2): 9' 6" x 9' 6" (2.9m x 2.9m)

BEDROOM (3): 6' 11" x 6' 3" (2.1m x 1.9m)

WHITE BATHROOM SUITE: Panelled bath with mixer taps, fully tiled walls, low flush wc, heated towel rail, ceramic tiled floor, pine tongue and groove ceiling.