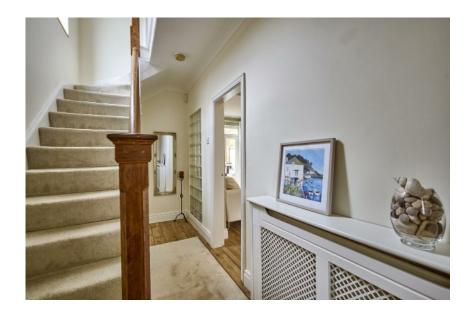

The Property Comprises:

Ground Floor

Mahogany front door.

ENTRANCE HALL:

THROUGH LOUNGE TO DINING ROOM: 23'  $4" \times 10' 10"$  (7.1m  $\times 3.3$ m) (into bay at widest points) Oak fireplace with polished granite hearth, tiled floor, underfloor heating, uPVC patio door to garden.