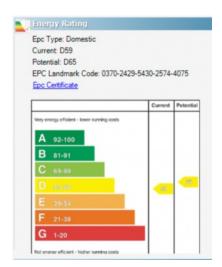

x 9' 6" (2.9m x 2.9m)



BEDROOM (3): 6' 11" x 6' 3" (2.1m x 1.9m)





WHITE BATHROOM SUITE: Panelled bath with mixer taps, fully tiled walls, low flush wc, heated towel rail, ceramic tiled floor, pine tongue and groove ceiling.

#### Outside

Tarmac driveway with private parking to front, enclosed and private. Rear gardens in astroturf, paved patio, raised flowerbeds and bordered by fencing.





#### Location:

Travelling along the Upper Newtownards Road turn left into the Beersbridge Road. Before the junction with the Bloomfield Road turn left into Sagimor Gardens.

Telephone 028 9042 4747 www.templetonrobinson.com

### TEMPLETON ROBINSON





North Down - 028 90 42 4747 Lisburn Road - 028 90 66 3030 Ballyhackamore - 028 90 65 0000 Lisburn - 028 92 66 1700

www.templetonrobinson.com





These particulars do not constitute any part of an offer or contract. None of the statements contained in these particulars are to be relied on as statements or representations of fact and intending purchasers must satisfy themselves by inspection or otherwise to the correctness of each of the statements contained in these particulars. The Vendor does not make or give, neither Templeton Robinson, nor any person in its employment has any authority to make or give, any representation or warranty whatever in relation to this property. All dimensions are taken to nearest 3 inches.