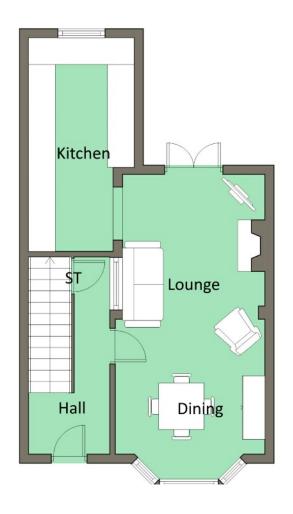

The Property Comprises:

Ground Floor

Mahogany front door.

ENTRANCE HALL:

THROUGH LOUNGE TO DINING ROOM: 23'  $4" \times 10' 10"$  (7.1m  $\times 3.3$ m) (into bay at widest points) Oak fireplace with polished granite hearth, tiled floor, underfloor heating, uPVC patio door to garden.

Archway to . . .

MODERN FITTED KITCHEN: 15' 9"  $\times$  7' 7" (4.8m  $\times$  2.3m) Range of high and low level units, single drainer 1.5 bowl sink unit with mixer taps, wood block effect laminate worktops, wine rack, extractor fan, plumbed for dishwasher, ceramic tiled floor underfloor heating.