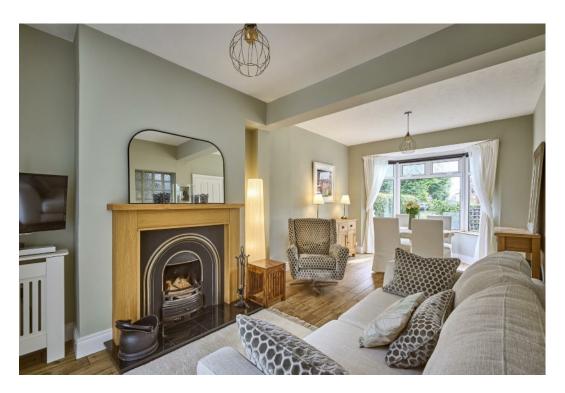

# Offers Around £249,500

4 Sagimor Gardens, Bloomfield, Belfast, BT5 5LW

Viewing by appointment through agent 028 9042 4747

- Charming and Bright Semi Detached home in a very popular location
- Spacious Living Room with Bay Window and French Doors to Gardens
- Modern Fitted Kitchen
- Underfloor Heating (Ground Floor)
- Three Bedrooms
- White Bathroom Suite
- uPVC Double Glazed Windows/Gas Fired Central Heating
- Ample off road Parking
- Enclosed Low Maintenance Sunny Back Garden

The Property Comprises:

Ground Floor

Mahogany front door.

ENTRANCE HALL:

THROUGH LOUNGE TO DINING ROOM: 23'  $4" \times 10' 10"$  (7.1m  $\times 3.3$ m) (into bay at widest points) Oak fireplace with polished granite hearth, tiled floor, underfloor heating, uPVC patio door to garden.