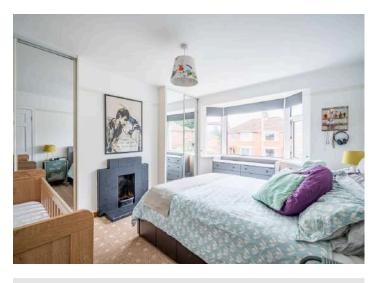

### First Floor

- First Floor Landing
- Bedroom One 14'5" x12'6"
- Bedroom Two 12'2" x 11'4"
- Bedroom Three 9'5" x 7'7"
- Bathroom