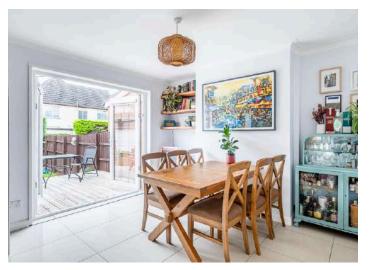

### Ground Floor

- Entrance Porch
- Reception Hall
- Lounge 14'5" x 12'6"
- Kitchen/Dining/Living Space 20'1" x 12'2"
- Ground Floor WC