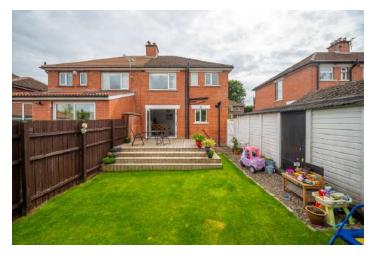

### Outside

- Garden to Rear
- Timber Decking
- Tarmac Driveway
- Detached Driveway