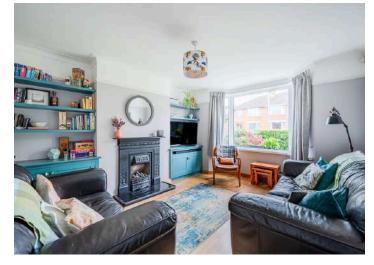

### Ground Floor

- Entrance Porch
- Reception Hall
- Lounge 14'5" x 12'6"
- Kitchen/Dining/Living Space 20'1" x 12'2"
- Ground Floor WC