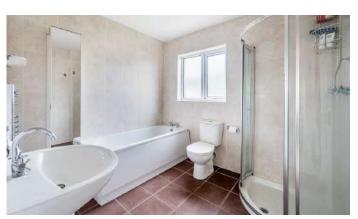

### First Floor

- First Floor Landing
- Bedroom One 14'5" x12'6"
- Bedroom Two 12'2" x 11'4"
- Bedroom Three 9'5" x 7'7"
- Bathroom