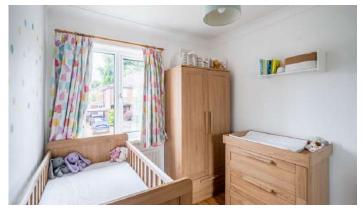

### First Floor

- First Floor Landing
- Bedroom One 14'5" x12'6"
- Bedroom Two 12'2" x 11'4"
- Bedroom Three 9'5" x 7'7"
- Bathroom