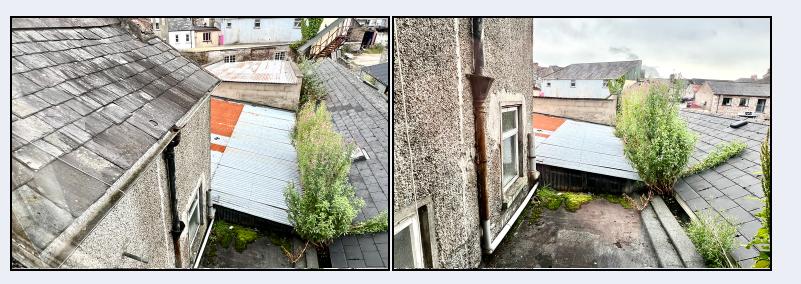

#### Outside

There are two areas at the rear of the property that were modified for temporary use, they were roofed with corrugated iron and carpeted. This space would be ideal for an extension or possibly a parking area (subject to planning etc.)

Area 1 (20' X 16') Area 2 (35'10 X 16'4)