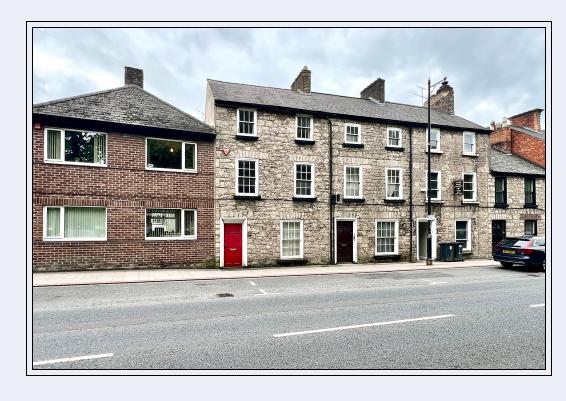

# Three Storey Mid Terrace Townhouse In Need Of Refurbishment/Modernisation

**Ideally Located Overlooking The Mall** 

### 2 Mallview Terrace, Armagh BT61 9AN

- Entrance hall
- Lounge
- Kitchen (No Units Fitted)
- Four Bedrooms
- Bathroom (Only wc & wash hand basin fitted)
- Space At Rear For Redevelopment

Three Storey Mid Terrace Townhouse

In Need Of Refurbishment/Modernisation

Ideally Located Overlooking The Mall