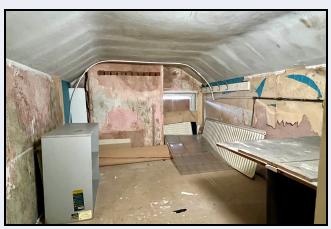

#### Outside

There are two areas at the rear of the property that were modified for temporary use, they were roofed with corrugated iron and carpeted. This space would be ideal for an extension or possibly a parking area (subject to planning etc.)

Area 1 (20' X 16') Area 2 (35'10 X 16'4)