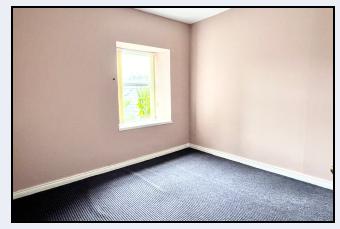

#### Bedroom 1

15' 8" x 10' 0" (4.78m x 3.05m)

#### Bedroom 2

10' 2" x 9' 7" (3.10m x 2.92m)