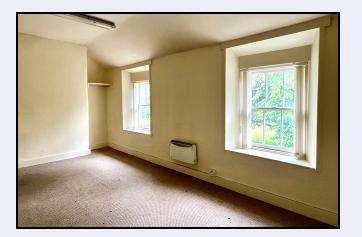

#### Bedroom 3

17' 0" x 10' 3" (5.18m x 3.12m)

#### Bedroom 4

11' 0" x 10' 6" (3.35m x 3.20m)