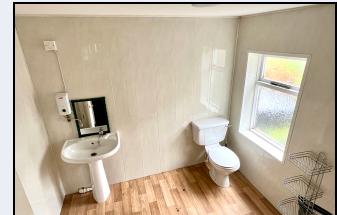

40m x 3.35m)

#### Kitchen

14' 8" x 11' 7" (4.47m x 3.53m) Low level unit, stainless steel sink

#### 1st floor

#### W.C.

7' 9" x 7' 1" (2.36m x 2.16m) W.C. and wash hand basin. Hotpress

#### Bedroom 1

15' 8" x 10' 0" (4.78m x 3.05m)

#### Bedroom 2

10' 2" x 9' 7" (3.10m x 2.92m)

#### 2nd Floor

#### Bedroom 3

17' 0" x 10' 3" (5.18m x 3.12m)

#### Bedroom 4

11' 0" x 10' 6" (3.35m x 3.20m)

## ♯PROPERTY 🍘 SPOT°

83 Armagh Road, Portadown BT62 3DNT: 028 3833 9700 www.thepropertyspot.co.uk





#### Outside

There are two areas at the rear of the property that were modified for temporary use, they were roofed with corrugated iron and carpeted. This space would be ideal for an extension or possibly a parking area (subject to planning etc.)

Area 1 (20' X 16') Area 2 (35'10 X 16'4)