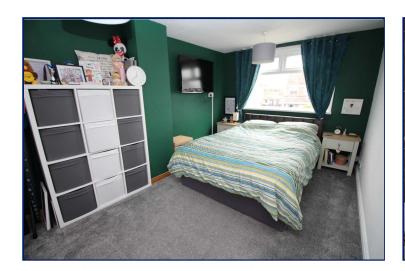

### Bedroom 1

13'7" x 9'6" (4.14m x 2.9m)
Fitted robes with mirrored sliding doors.

### Bedroom 2

10'5" x 6'7" (3.18m x 2m) Built in robe.

#### Bedroom 3

10'7" x 9'7" (3.23m x 2.92m)