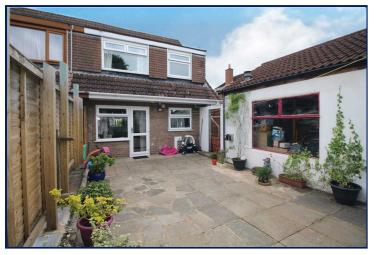

# Rear Garden

Low maintenance enclosed paved rear garden.

# **Detached Garage**

17' x 13'8" (5.18m x 4.17m) Roller door.

The Reeds Rains branches at 350 Upper Newtownards Road, Ballyhackamore, Belfast, N Ireland BT4 3EX, 18 Main Street, Bangor, Co Down, N Ireland BT20 5AG, Somerset House, 240-242 Ormeau Road, Belfast, Co Antrim, N Ireland BT7 2FZ, 10 High Street, Carrickfergus, Co Antrim, N Ireland BT38 7AF, 8/8A Carnmoney Road, Glengormley, County Antrim, N Ireland BT36 6HN, 14/16 Market Street, Lisburn, County Antrim , N Ireland BT28 1AB and 2 Frances Street, Newtownards, County Down, N Ireland BT23 4JA are operated by Favsco NI Limited which is independently owned and operated under a Licence from Reeds Rains Limited.