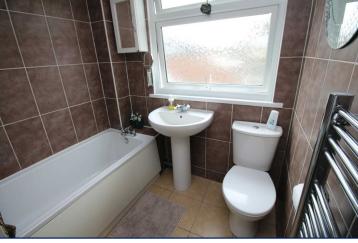

### **Bathroom**

White suite comprising panelled bath with wall mounted Mira electric shower, pedestal wash hand basin and low flush wc. Tiled walls and floor. Heated towel rail.