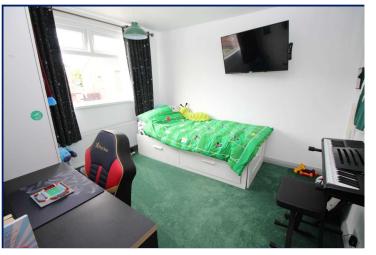

### Bedroom 1

13'7" x 9'6" (4.14m x 2.9m)
Fitted robes with mirrored sliding doors.

### Bedroom 2

10'5" x 6'7" (3.18m x 2m) Built in robe.

#### Bedroom 3

10'7" x 9'7" (3.23m x 2.92m)