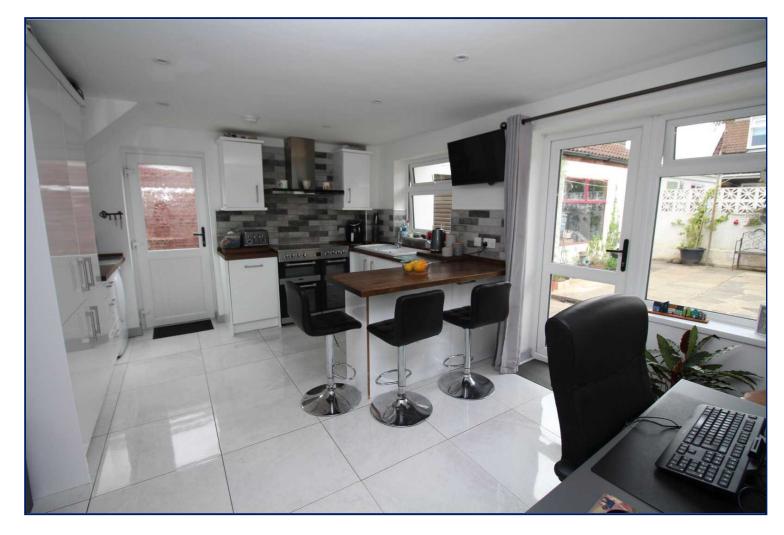

### Kitchen/Dining Area

16'6" x 12'1" (5.03m x 3.68m)

Modern range of fitted high and low level units. Single drainer stainless steel sink unit with mixer tap. Integrated fridge/freezer. Breakfast bar. Part tiled walls and tiled floor.