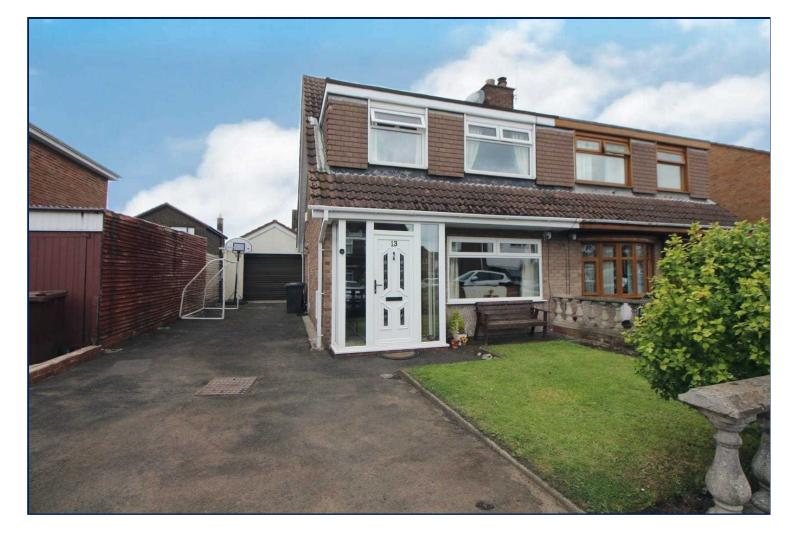

# Description

Semi detached property situated within a culde-sac, an ideal starter home in a sought after location. Situated close to both local primary & secondary schools, shopping facilities and transport links. The well planned interior offers spacious lounge with double doors to modern fitted kitchen/diner, three first floor bedrooms and a white bathroom suite. Benefiting from a gas fired central heating system and double glazed windows. Externally there is an enclosed rear garden and detached garage. An ideal opportunity to enter onto the housing ladder.

### Front Garden

Laid in lawn.

# **Driveway Parking**