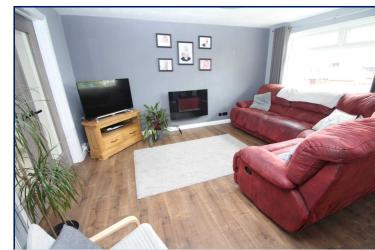

## Lounge

16'3" x 14'2" (4.95m x 4.32m) Feature wall mounted electric fire. Double doors to: