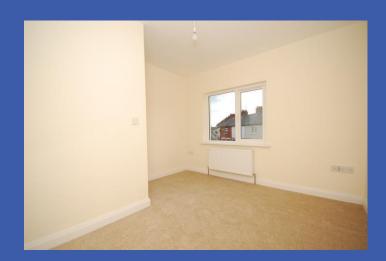

**REAR HALL** Access to rear yard.

**BATHROOM** Panelled bath, low flush WC, pedestal wash hand basin, extractor fan, thermostatically controlled shower.

**FIRST FLOOR** 

BEDROOM 10' 11" x 10' 9" (3.33m x 3.28m) (@ widest points)