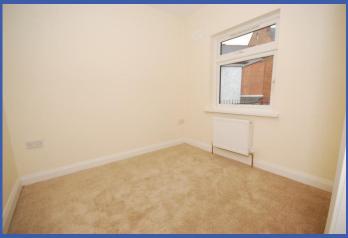

BEDROOM 7' 10" x 8' 5" (2.39m x 2.57m)

BEDROOM 10' 1" x 6' 5" (3.07m x 1.96m)

**SHOWER ROOM** Low flush WC, pedestal wash hand basin with mixer taps, thermostatically controlled shower, extractor fan.