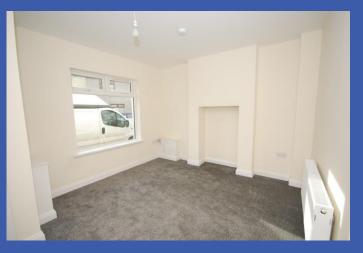

## **PROPERTY COMPRISES**

uPVC front door into porch.

LIVING ROOM 13' 9" x 10' 9" (4.19m x 3.28m)

**KITCHEN 13' 9" x 8' 5" (4.19m x 2.57m)** Modern fitted kitchen, range of high and low level units, single drainer stainless steel sink unit with mixer taps, integrated hob and oven, stainless steel extractor fan, integrated fridge, integrated washing machine.