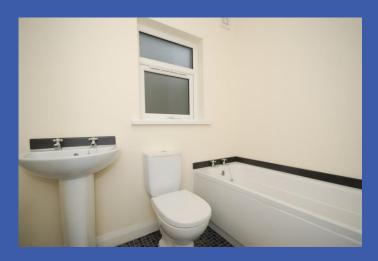

**REAR HALL** Access to rear yard.

**BATHROOM** Panelled bath, low flush WC, pedestal wash hand basin, extractor fan, thermostatically controlled shower.

**FIRST FLOOR** 

BEDROOM 10' 11" x 10' 9" (3.33m x 3.28m) (@ widest points)