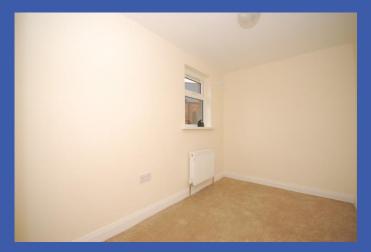

BEDROOM 7' 10" x 8' 5" (2.39m x 2.57m)

BEDROOM 10' 1" x 6' 5" (3.07m x 1.96m)

**SHOWER ROOM** Low flush WC, pedestal wash hand basin with mixer taps, thermostatically controlled shower, extractor fan.