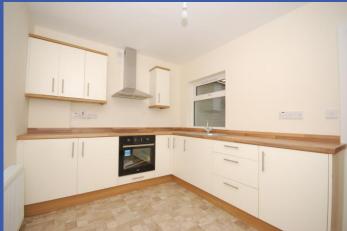

## **PROPERTY COMPRISES**

uPVC front door into porch.

LIVING ROOM 13' 9" x 10' 9" (4.19m x 3.28m)

**KITCHEN 13' 9" x 8' 5" (4.19m x 2.57m)** Modern fitted kitchen, range of high and low level units, single drainer stainless steel sink unit with mixer taps, integrated hob and oven, stainless steel extractor fan, integrated fridge, integrated washing machine.