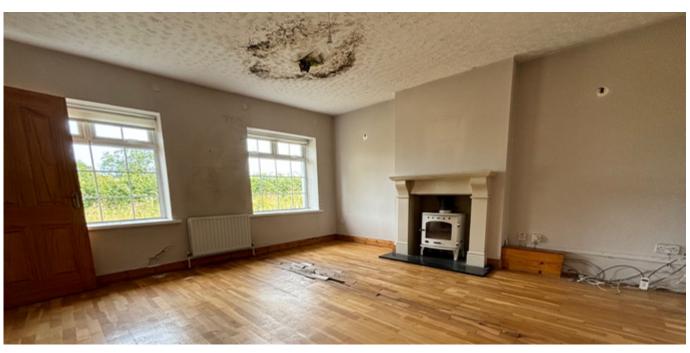

Internally, the property comprises of a spacious entrance hall, large living room, family bathroom, kitchen / diner and three bedrooms.

Due to a previous leak, the property requires some internal refurbishment, please see internal photographs.

# **ACCOMMODATION**

The areas below are approximate:

| Room        | SqM   | SqFt |
|-------------|-------|------|
| Living Room | 21.81 | 235  |
| Bedroom 1   | 10.16 | 109  |
| Bedroom 2   | 11.60 | 125  |
| Bedroom 3   | 6.24  | 67   |
| Kitchen     | 12.12 | 130  |
| Bathroom    | 6.40  | 69   |
| Hallway     | 10.78 | 116  |
| Storage     | 1.23  | 13   |
| Total       | 80.34 | 864  |
|             |       |      |
| Garage      | 12.21 | 131  |