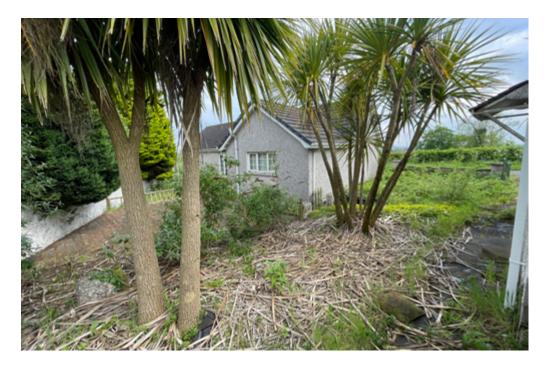

# **DESCRIPTION**

The subject property is a detached, three-bedroom bungalow on land of c.0.169 acres.

Externally, the property benefits from a gated driveway leading to a detached garage with roller shutter, with an adjoining greenhouse. Gardens surround three sides of the property, with a decked area to the rear of the house.

Internally, the property comprises of a spacious entrance hall, large living room, family bathroom, kitchen / diner and three bedrooms.

Due to a previous leak, the property requires some internal refurbishment, please see internal photographs.