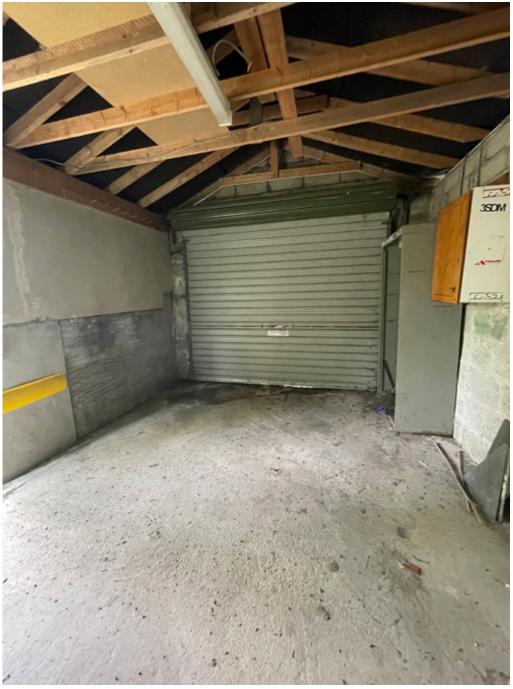

# **DESCRIPTION**

The subject property is a detached, three-bedroom bungalow on land of c.0.169 acres.

Externally, the property benefits from a gated driveway leading to a detached garage with roller shutter, with an adjoining greenhouse. Gardens surround three sides of the property, with a decked area to the rear of the house.

# **ACCOMMODATION**

The areas below are approximate:

| Room        | SqM   | SqFt |
|-------------|-------|------|
| Living Room | 21.81 | 235  |
| Bedroom 1   | 10.16 | 109  |
| Bedroom 2   | 11.60 | 125  |
| Bedroom 3   | 6.24  | 67   |
| Kitchen     | 12.12 | 130  |
| Bathroom    | 6.40  | 69   |
| Hallway     | 10.78 | 116  |
| Storage     | 1.23  | 13   |
| Total       | 80.34 | 864  |
|             |       |      |
| Garage      | 12.21 | 131  |