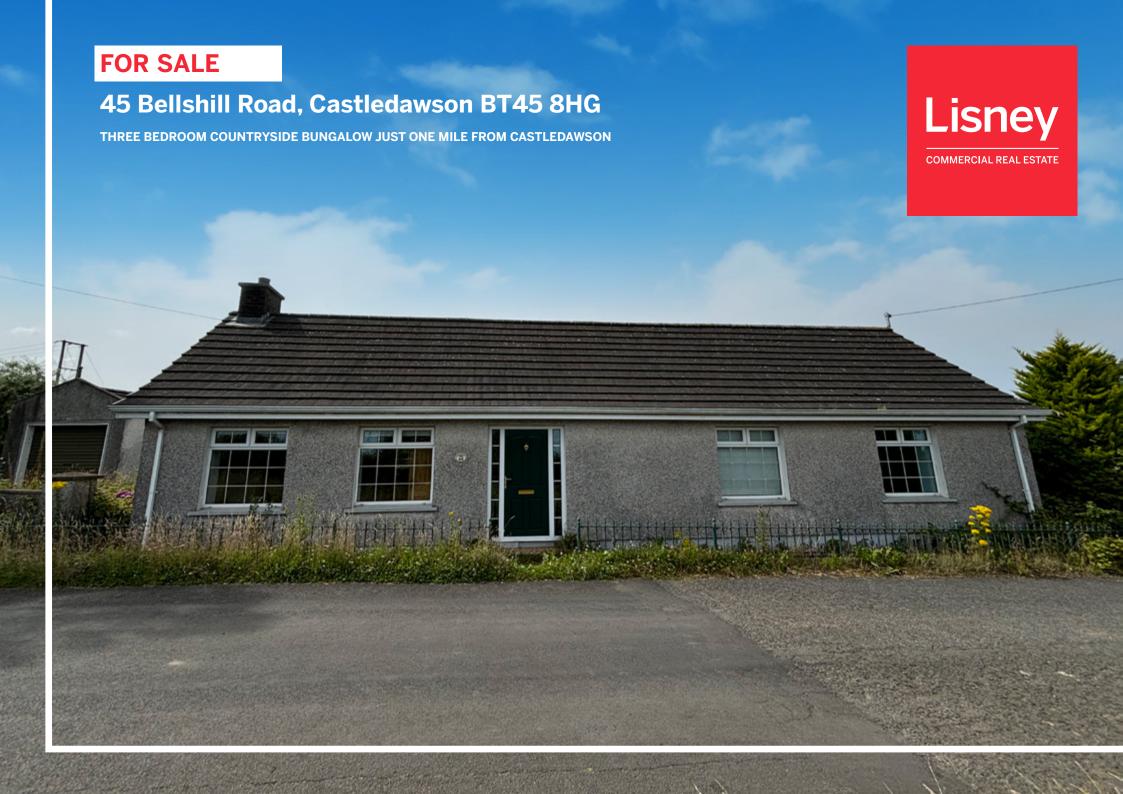

# **FEATURES**

Ideal refurbishment opportunity

Just 1 mile from Castledawson

Three bedroom detached bungalow with detached garage

Spacious garden with decked patio

Quiet countryside setting

## **LOCATION**

The subject property is located in a semi-rural location just 1 mile from Castledawson.

Castledawson is a small mid-Ulster village within County Londonderry, just 2.7 miles from Magherafelt, 4.5 miles from Toome and 13 miles from Cookstown.

# **DESCRIPTION**

The subject property is a detached, three-bedroom bungalow on land of c.0.169 acres.

Externally, the property benefits from a gated driveway leading to a detached garage with roller shutter, with an adjoining greenhouse. Gardens surround three sides of the property, with a decked area to the rear of the house.