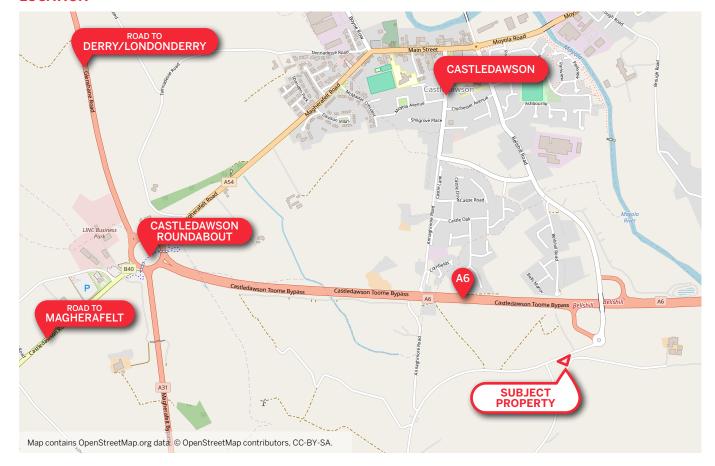

## **LOCATION**

The subject property is located in a semi-rural location just 1 mile from Castledawson.

Castledawson is a small mid-Ulster village within County Londonderry, just 2.7 miles from Magherafelt, 4.5 miles from Toome and 13 miles from Cookstown.

Castledawson has a variety of amenities including primary schools, Moyola Football Club, shops and churches.

The subject property is situated at the end of the Bellshill Road where the road had previously joined to the Annaghmore Road. The Bellshill Road is now a quiet thoroughfare which still benefits from quick and easy access to the A6.