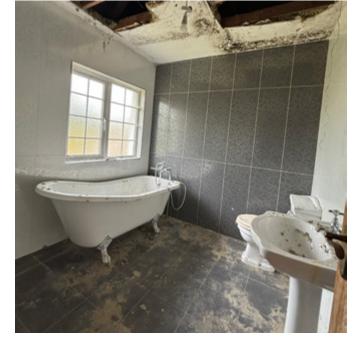

Internally, the property comprises of a spacious entrance hall, large living room, family bathroom, kitchen / diner and three bedrooms.

Due to a previous leak, the property requires some internal refurbishment, please see internal photographs.