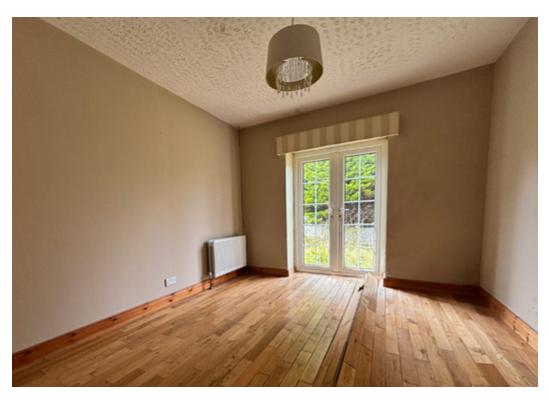

# **DESCRIPTION**

The subject property is a detached, three-bedroom bungalow on land of c.0.169 acres.

Externally, the property benefits from a gated driveway leading to a detached garage with roller shutter, with an adjoining greenhouse. Gardens surround three sides of the property, with a decked area to the rear of the house.

Internally, the property comprises of a spacious entrance hall, large living room, family bathroom, kitchen / diner and three bedrooms.

Due to a previous leak, the property requires some internal refurbishment, please see internal photographs.