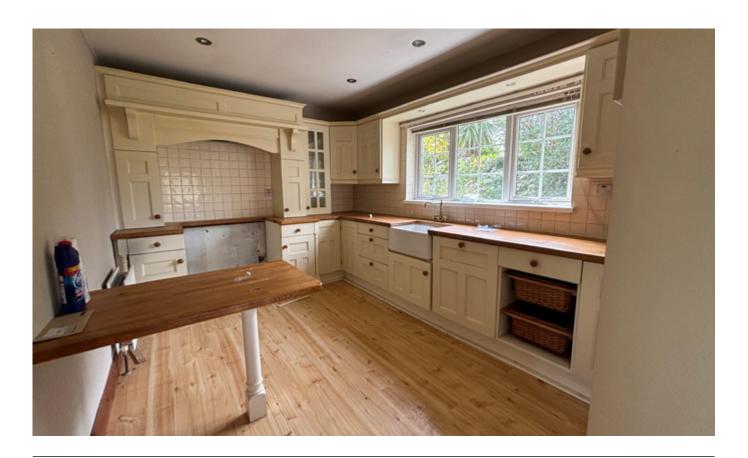

Internally, the property comprises of a spacious entrance hall, large living room, family bathroom, kitchen / diner and three bedrooms.

Due to a previous leak, the property requires some internal refurbishment, please see internal photographs.

# **ACCOMMODATION**

The areas below are approximate:

| Room        | SqM   | SqFt |
|-------------|-------|------|
| Living Room | 21.81 | 235  |
| Bedroom 1   | 10.16 | 109  |
| Bedroom 2   | 11.60 | 125  |
| Bedroom 3   | 6.24  | 67   |
| Kitchen     | 12.12 | 130  |
| Bathroom    | 6.40  | 69   |
| Hallway     | 10.78 | 116  |
| Storage     | 1.23  | 13   |
| Total       | 80.34 | 864  |
|             |       |      |
| Garage      | 12.21 | 131  |