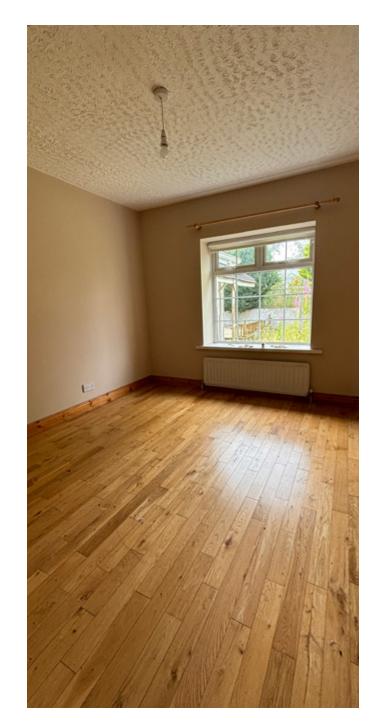

Internally, the property comprises of a spacious entrance hall, large living room, family bathroom, kitchen / diner and three bedrooms.

Due to a previous leak, the property requires some internal refurbishment, please see internal photographs.

# **ACCOMMODATION**

The areas below are approximate:

| Room        | SqM   | SqFt |
|-------------|-------|------|
| Living Room | 21.81 | 235  |
| Bedroom 1   | 10.16 | 109  |
| Bedroom 2   | 11.60 | 125  |
| Bedroom 3   | 6.24  | 67   |
| Kitchen     | 12.12 | 130  |
| Bathroom    | 6.40  | 69   |
| Hallway     | 10.78 | 116  |
| Storage     | 1.23  | 13   |
| Total       | 80.34 | 864  |
|             |       |      |
| Garage      | 12.21 | 131  |