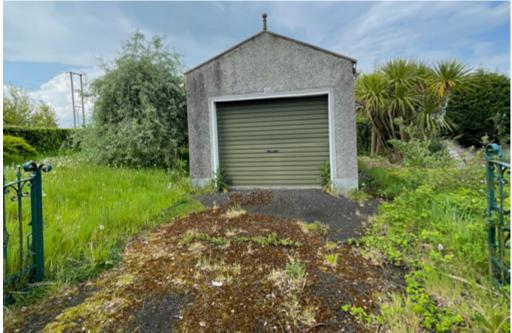

# **DESCRIPTION**

The subject property is a detached, three-bedroom bungalow on land of c.0.169 acres.

Externally, the property benefits from a gated driveway leading to a detached garage with roller shutter, with an adjoining greenhouse. Gardens surround three sides of the property, with a decked area to the rear of the house.