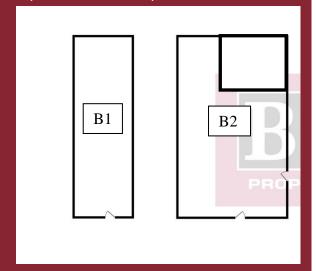

# **ACCOMMODATION**

**Ground Floor:** 

Option A – Existing Retail Area – 1755sqft

Option B – Split Option B1 – 708sqft Option B2– 1047sqft