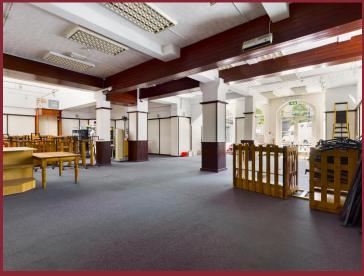

# **ACCOMMODATION**

**Ground Floor:** 

Option A – Existing Retail Area – 1755sqft

Option B – Split Option B1 – 708sqft Option B2– 1047sqft