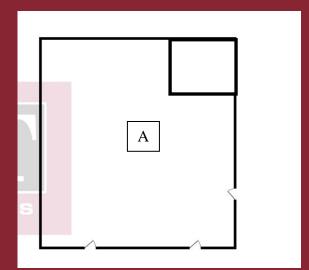

# **ACCOMMODATION**

**Ground Floor:** 

Option A – Existing Retail Area – 1755sqft

Option B – Split Option B1 – 708sqft Option B2– 1047sqft