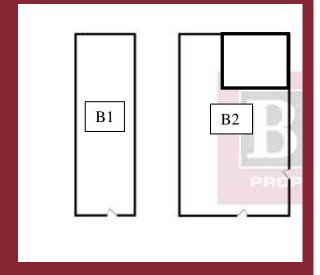

# **ACCOMMODATION**

**Ground Floor:** 

Option A – Existing Retail Area – 1755sqft

Option B – Split Option B1 – 708sqft Option B2– 1047sqft