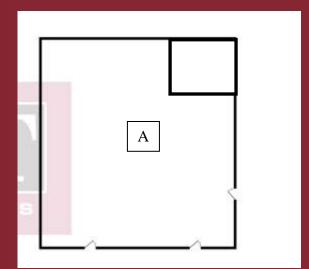

# **ACCOMMODATION**

**Ground Floor:** 

Option A – Existing Retail Area – 1755sqft

Option B – Split Option B1 – 708sqft Option B2– 1047sqft