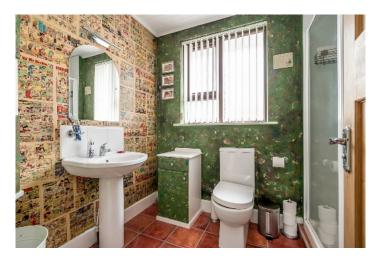

BEDROOM (4):  $12' 6" \times 11' 8"$  (3.81m x 3.56m) (into bay). Laminate wood effect floor.

SHOWER ROOM: White suite comprising pedestal wash hand basin, low flush wc, storage cupboard.