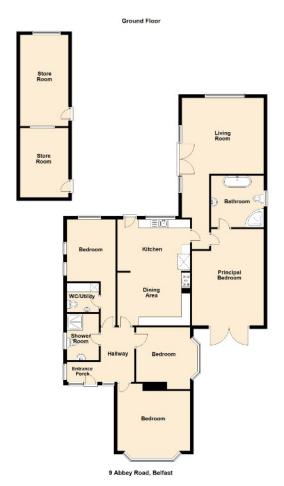

The Property Comprises:

Ground Floor

Glazed uPVC front door to:

ENTRANCE HALL: Laminate wood effect floor, access to part floored roofspace via Slingsby style ladder.

LOUNGE: 22' 10"  $\times$  15' 6" (6.96m  $\times$  4.72m) (at widest points). Laminate wood effect floor, low voltage spotlights, glazed uPVC doors to rear.

KITCHEN: 20' 9" x 13' 10" (6.32m x 4.22m) Fully fitted kitchen with range of high and low level units, one and a half bowl stainless steel single drainer sink unit, wooden work surfaces, integrated dishwasher, range cooker with five ring gas hob, extractor canopy, plumbed for American style fridge/freezer, low voltage spotlights. Laminate wooden floor, part tiled floor, skylights, glazed uPVC

BEDROOM (1): 19' 1"  $\times$  11' 1" (5.82m  $\times$  3.38m) Laminate wooden floor, glazed double doors to front courtyard, low voltage spotlights.

ENSUITE BATHROOM: White suite comprising free standing roll top bath with telephone hand shower and mixer tap, low flush wc, pedestal wash hand basin, shower cubicle, part tiled walls, low voltage spotlights.

BEDROOM (2): 13' 10" x 13' 6" (4.22m x 4.11m) (into bay). Picture rail.

BEDROOM (3): 17' 7" x 9' 6" (5.36m x 2.9m) (incorporating wc and utility). Laminate wood effect

flooring.

WC/UTILITY: White suite comprising wash hand basin, low flush wc, gas boiler, plumbed for washing machine, storage cupboard.

BEDROOM (4):  $12' 6" \times 11' 8"$  (3.81m x 3.56m) (into bay). Laminate wood effect floor.

SHOWER ROOM: White suite comprising pedestal wash hand basin, low flush wc, storage cupboard.