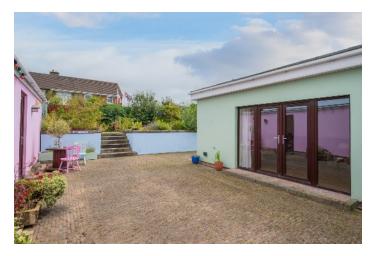

Externally this is complemented by low maintenance front and rear gardens, two driveways and two external workshops, ideal for home office and storage.

Bungalows are in short supply so we would recommend viewing at the earliest opportunity.

### Outside

FRONT: Tarmac driveway parking for several cars. Garden area in stones with mature shrubs.

REAR GARDEN: Large pavior seating area with raised garden area with vegetable beds, timber shed, outside tap.