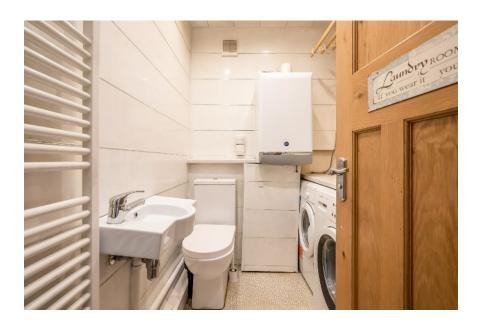

BEDROOM (2): 13' 10" x 13' 6" (4.22m x 4.11m) (into bay). Picture rail.

BEDROOM (3): 17' 7" x 9' 6" (5.36m x 2.9m) (incorporating wc and utility). Laminate wood effect

flooring.

WC/UTILITY: White suite comprising wash hand basin, low flush wc, gas boiler, plumbed for washing machine, storage cupboard.