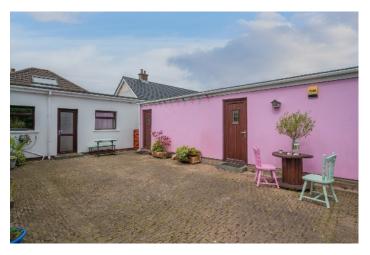

Externally this is complemented by low maintenance front and rear gardens, two driveways and two external workshops, ideal for home office and storage.

Bungalows are in short supply so we would recommend viewing at the earliest opportunity.

### Outside

FRONT: Tarmac driveway parking for several cars. Garden area in stones with mature shrubs.

REAR GARDEN: Large pavior seating area with raised garden area with vegetable beds, timber shed, outside tap.