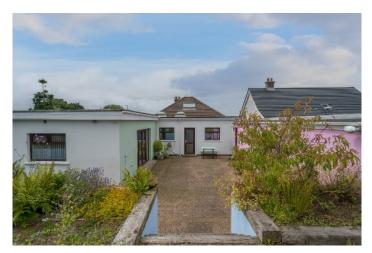

Externally this is complemented by low maintenance front and rear gardens, two driveways and two external workshops, ideal for home office and storage.

Bungalows are in short supply so we would recommend viewing at the earliest opportunity.

### Outside

FRONT: Tarmac driveway parking for several cars. Garden area in stones with mature shrubs.

REAR GARDEN: Large pavior seating area with raised garden area with vegetable beds, timber shed, outside tap.