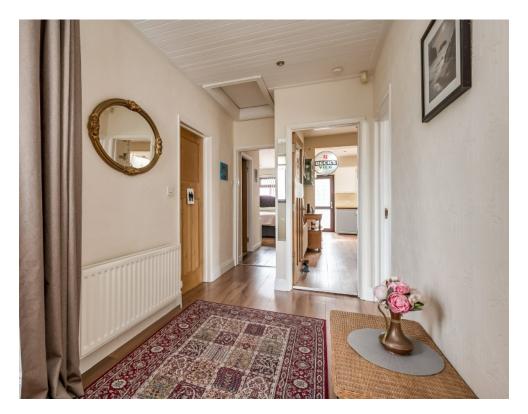

The Property Comprises:

Ground Floor

Glazed uPVC front door to:

ENTRANCE HALL: Laminate wood effect floor, access to part floored roofspace via Slingsby style ladder.

LOUNGE: 22' 10"  $\times$  15' 6" (6.96m  $\times$  4.72m) (at widest points). Laminate wood effect floor, low voltage spotlights, glazed uPVC doors to rear.