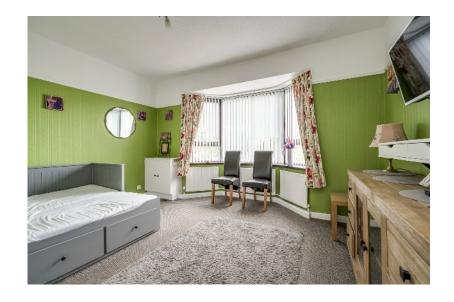

BEDROOM (2): 13' 10" x 13' 6" (4.22m x 4.11m) (into bay). Picture rail.

BEDROOM (3): 17' 7" x 9' 6" (5.36m x 2.9m) (incorporating wc and utility). Laminate wood effect

flooring.

WC/UTILITY: White suite comprising wash hand basin, low flush wc, gas boiler, plumbed for washing machine, storage cupboard.