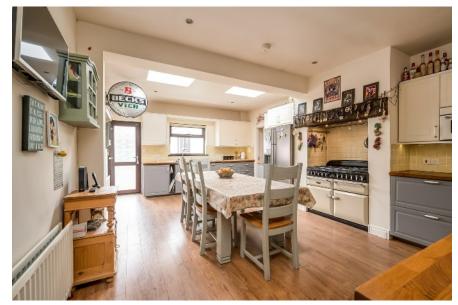

KITCHEN: 20' 9" x 13' 10" (6.32m x 4.22m) Fully fitted kitchen with range of high and low level units, one and a half bowl stainless steel single drainer sink unit, wooden work surfaces, integrated dishwasher, range cooker with five ring gas hob, extractor canopy, plumbed for American style fridge/freezer, low voltage spotlights. Laminate wooden floor, part tiled floor, skylights, glazed uPVC