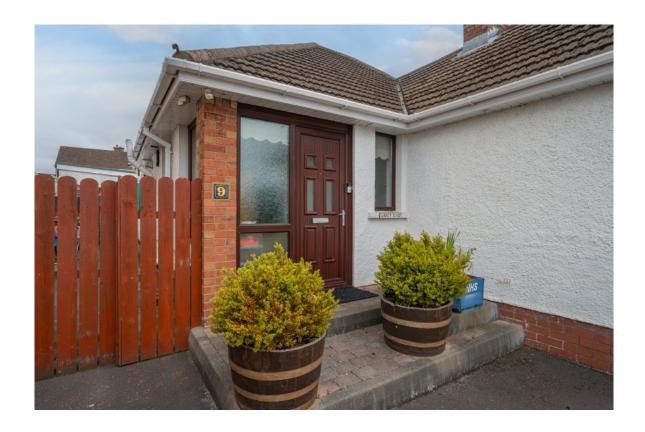

The Property Comprises:

Ground Floor

Glazed uPVC front door to:

ENTRANCE HALL: Laminate wood effect floor, access to part floored roofspace via Slingsby style ladder.

LOUNGE: 22' 10"  $\times$  15' 6" (6.96m  $\times$  4.72m) (at widest points). Laminate wood effect floor, low voltage spotlights, glazed uPVC doors to rear.