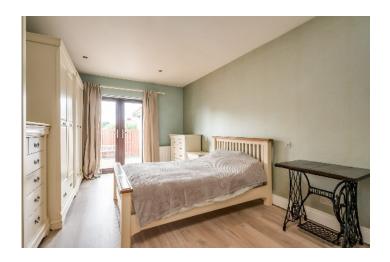

BEDROOM (1): 19' 1"  $\times$  11' 1" (5.82m  $\times$  3.38m) Laminate wooden floor, glazed double doors to front courtyard, low voltage spotlights.

ENSUITE BATHROOM: White suite comprising free standing roll top bath with telephone hand shower and mixer tap, low flush wc, pedestal wash hand basin, shower cubicle, part tiled walls, low voltage spotlights.

BEDROOM (2): 13' 10" x 13' 6" (4.22m x 4.11m) (into bay). Picture rail.

BEDROOM (3): 17' 7" x 9' 6" (5.36m x 2.9m) (incorporating wc and utility). Laminate wood effect

flooring.

WC/UTILITY: White suite comprising wash hand basin, low flush wc, gas boiler, plumbed for washing machine, storage cupboard.

BEDROOM (4):  $12' 6" \times 11' 8"$  (3.81m x 3.56m) (into bay). Laminate wood effect floor.

SHOWER ROOM: White suite comprising pedestal wash hand basin, low flush wc, storage cupboard.