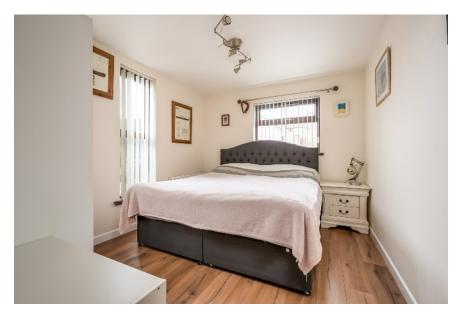

BEDROOM (4):  $12' 6" \times 11' 8"$  (3.81m x 3.56m) (into bay). Laminate wood effect floor.

SHOWER ROOM: White suite comprising pedestal wash hand basin, low flush wc, storage cupboard.