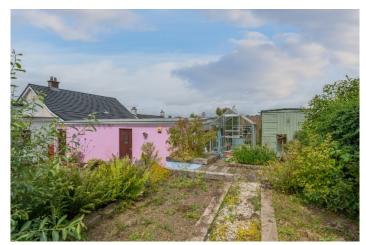

### Outside

FRONT: Tarmac driveway parking for several cars. Garden area in stones with mature shrubs.

REAR GARDEN: Large pavior seating area with raised garden area with vegetable beds, timber shed, outside tap.

GREENHOUSE: 8' 0" x 6' 0" (2.44m x 1.83m)

WORKSHOP (1): 13' 0" x 9' 3" (3.96m x 2.82m)

WORKSHOP (2): 17' 0" x 9' 4" (5.18m x 2.84m)

SIDE ENTRANCE: Double wooden gates.