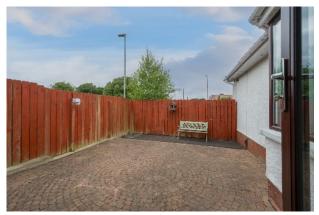

### Outside

FRONT: Tarmac driveway parking for several cars. Garden area in stones with mature shrubs.

REAR GARDEN: Large pavior seating area with raised garden area with vegetable beds, timber shed, outside tap.