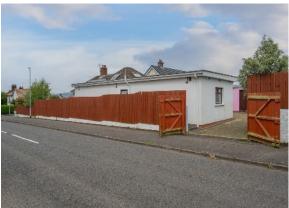

## TEMPLETON ROBINSON

Occupying a generous, corner site just off the Kings Road, excellent local amenities in Kings Square and Summerhill are within a short stroll as is the Comber Greenway and Stormont Estate.

### Outside

FRONT: Tarmac driveway parking for several cars. Garden area in stones with mature shrubs.

REAR GARDEN: Large pavior seating area with raised garden area with vegetable beds, timber shed, outside tap.