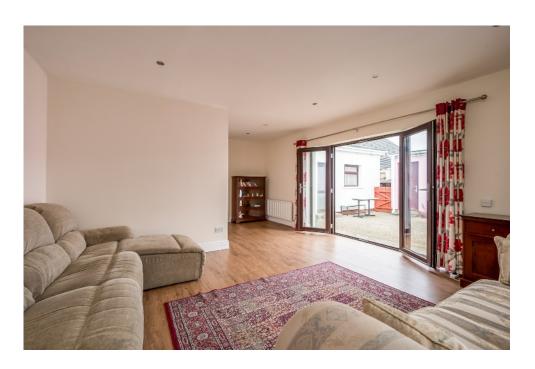

The Property Comprises:

Ground Floor

Glazed uPVC front door to:

ENTRANCE HALL: Laminate wood effect floor, access to part floored roofspace via Slingsby style ladder.

LOUNGE: 22' 10"  $\times$  15' 6" (6.96m  $\times$  4.72m) (at widest points). Laminate wood effect floor, low voltage spotlights, glazed uPVC doors to rear.