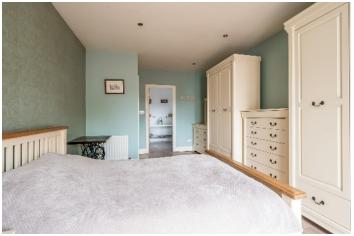

BEDROOM (1): 19' 1"  $\times$  11' 1" (5.82m  $\times$  3.38m) Laminate wooden floor, glazed double doors to front courtyard, low voltage spotlights.

ENSUITE BATHROOM: White suite comprising free standing roll top bath with telephone hand shower and mixer tap, low flush wc, pedestal wash hand basin, shower cubicle, part tiled walls, low voltage spotlights.