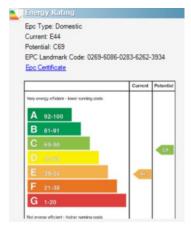

6" \times 11' 8"$  (3.81m x 3.56m) (into bay). Laminate wood effect floor.



SHOWER ROOM: White suite comprising pedestal wash hand basin, low flush wc, storage cupboard.





### Outside

FRONT: Tarmac driveway parking for several cars. Garden area in stones with mature shrubs.

REAR GARDEN: Large pavior seating area with raised garden area with vegetable beds, timber shed, outside tap.

GREENHOUSE: 8' 0" x 6' 0" (2.44m x 1.83m)

WORKSHOP (1): 13' 0" x 9' 3" (3.96m x 2.82m)

WORKSHOP (2): 17' 0" x 9' 4" (5.18m x 2.84m)

SIDE ENTRANCE: Double wooden gates.















#### Location

Turn off the Outer Ring/Knock Road into lower section of the Kings Road. Go past Kings Square Shopping Centre and Abbey Road is second on the left. Property is on right hand side on corner of Gortin Park.





These particulars do not constitute any part of an offer or contract. None of the statements contained in these particulars are to be relied on as statements or representations of fact and intending purchasers must satisfy themselves by inspection The Property or otherwise to the correctness of each of the statements contained in these particulars. The Vendor does not make or ombudsman dive, neither Templeton Robinson, per any person in its season. give, neither Templeton Robinson, nor any person in its employment has any authority to make or give, any representation or warranty whatever in relation to this property. All dimensions are taken to nearest 3 inches.