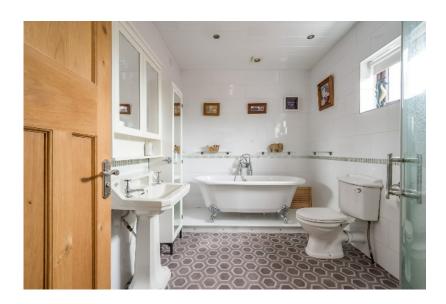

BEDROOM (1): 19' 1"  $\times$  11' 1" (5.82m  $\times$  3.38m) Laminate wooden floor, glazed double doors to front courtyard, low voltage spotlights.

ENSUITE BATHROOM: White suite comprising free standing roll top bath with telephone hand shower and mixer tap, low flush wc, pedestal wash hand basin, shower cubicle, part tiled walls, low voltage spotlights.