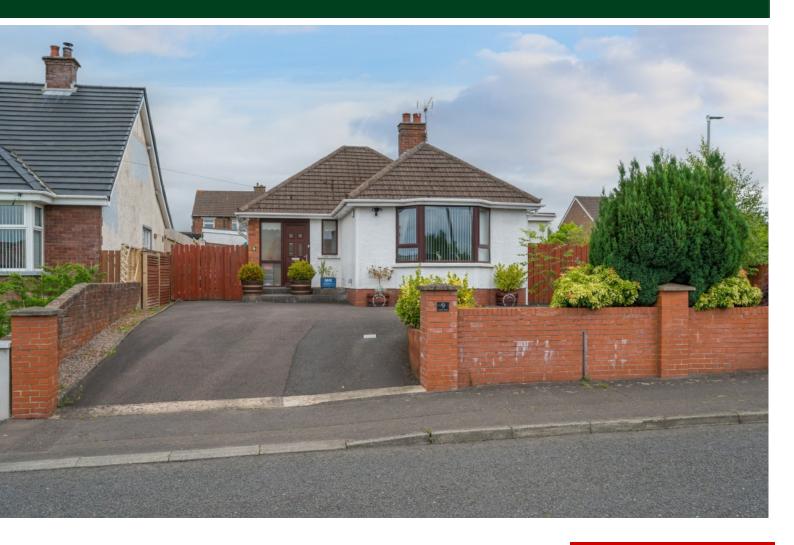

## TEMPLETON ROBINSON

Occupying a generous, corner site just off the Kings Road, excellent local amenities in Kings Square and Summerhill are within a short stroll as is the Comber Greenway and Stormont Estate.

Externally this is complemented by low maintenance front and rear gardens, two driveways and two external workshops, ideal for home office and storage.

Bungalows are in short supply so we would recommend viewing at the earliest opportunity.

# Offers Over £365,000

9 Abbey Road, off Kings Road, Belfast, BT5 7HS

Viewing by appointment with & through agent 028 9065 0000

- Extended detached bungalow on generous corner site
- Lounge with double doors to rear courtyard
- Large fitted kitchen with dining area
- Four bedrooms, principal with ensuite bathroom and built in robes
- Modern shower room
- WC and utility off 2nd Bedroom
- Gas fired central heating/Double glazing
- Driveway with parking for multiple cars/Additional side access
- Two external workshops, ideal for home office and storage
- Front, side and rear low maintenance gardens
- Close to excellent local amenities and Comber Greenway

### Outside

FRONT: Tarmac driveway parking for several cars. Garden area in stones with mature shrubs.

REAR GARDEN: Large pavior seating area with raised garden area with vegetable beds, timber shed, outside tap.