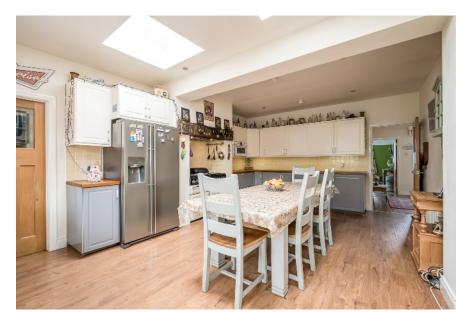

KITCHEN: 20' 9" x 13' 10" (6.32m x 4.22m) Fully fitted kitchen with range of high and low level units, one and a half bowl stainless steel single drainer sink unit, wooden work surfaces, integrated dishwasher, range cooker with five ring gas hob, extractor canopy, plumbed for American style fridge/freezer, low voltage spotlights. Laminate wooden floor, part tiled floor, skylights, glazed uPVC