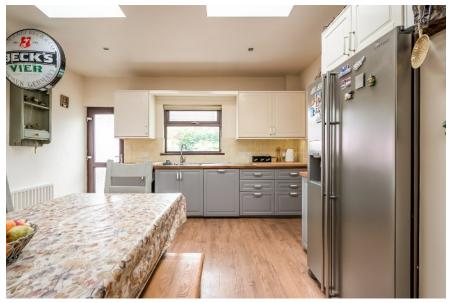

KITCHEN: 20' 9" x 13' 10" (6.32m x 4.22m) Fully fitted kitchen with range of high and low level units, one and a half bowl stainless steel single drainer sink unit, wooden work surfaces, integrated dishwasher, range cooker with five ring gas hob, extractor canopy, plumbed for American style fridge/freezer, low voltage spotlights. Laminate wooden floor, part tiled floor, skylights, glazed uPVC