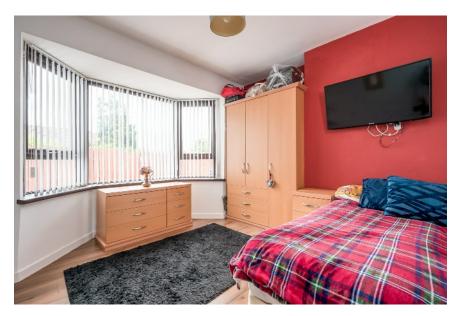

BEDROOM (1): 19' 1"  $\times$  11' 1" (5.82m  $\times$  3.38m) Laminate wooden floor, glazed double doors to front courtyard, low voltage spotlights.

ENSUITE BATHROOM: White suite comprising free standing roll top bath with telephone hand shower and mixer tap, low flush wc, pedestal wash hand basin, shower cubicle, part tiled walls, low voltage spotlights.

BEDROOM (2): 13' 10" x 13' 6" (4.22m x 4.11m) (into bay). Picture rail.

BEDROOM (3): 17' 7" x 9' 6" (5.36m x 2.9m) (incorporating wc and utility). Laminate wood effect

flooring.

WC/UTILITY: White suite comprising wash hand basin, low flush wc, gas boiler, plumbed for washing machine, storage cupboard.

BEDROOM (4):  $12' 6" \times 11' 8"$  (3.81m x 3.56m) (into bay). Laminate wood effect floor.

SHOWER ROOM: White suite comprising pedestal wash hand basin, low flush wc, storage cupboard.