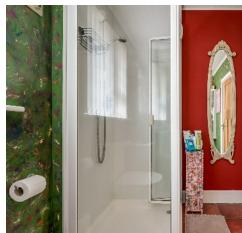

BEDROOM (1): 19' 1"  $\times$  11' 1" (5.82m  $\times$  3.38m) Laminate wooden floor, glazed double doors to front courtyard, low voltage spotlights.

ENSUITE BATHROOM: White suite comprising free standing roll top bath with telephone hand shower and mixer tap, low flush wc, pedestal wash hand basin, shower cubicle, part tiled walls, low voltage spotlights.