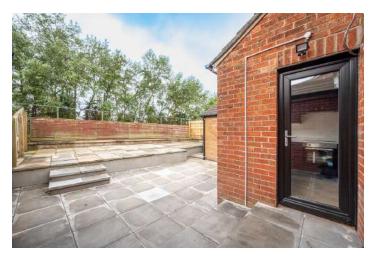

#### Outside

- Detached Garage 16' 10" x 9' 4"
- Easily Maintained Rear Garden in Extensive Paving