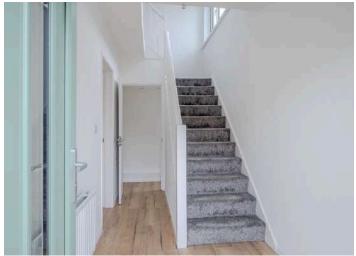

#### Ground Floor

- Entrance Hall
- Downstairs WC
- Open Plan Living Room With Dining/Family Area 23' 10" x 11' 5"
- Superb Brand New Fitted Kitchen 13' 2" x 7' 10"

#### First Floor

- Bedroom One 12' 5" x 10' 0"
- Bedroom Two 11' 1" x 9' 4"
- Bedroom Three9' 2" x 7' 4"
- Bathroom