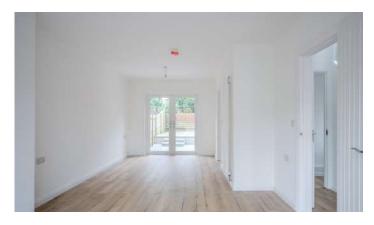

#### Ground Floor

- Entrance Hall
- Downstairs WC
- Open Plan Living Room With Dining/Family Area 23' 10" x 11' 5"
- Superb Brand New Fitted Kitchen 13' 2" x 7' 10"