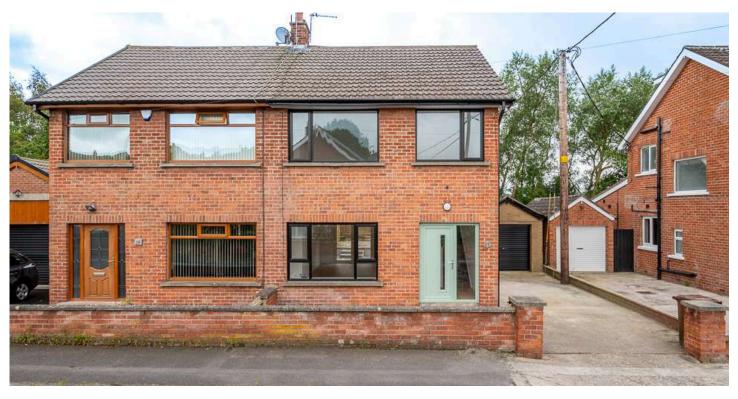

# 17 STANFIELD DRIVE

Newtownards, BT23 8NG

Offers Around £169,950

SEMI DETACHED | 3 ⊨ | 1 ≒ | 1 ⊟

Having undergone an extensive renovation, here is an ideal opportunity to purchase an attractive semi detached property with no onward chain.

### KEY FEATURES

- Attractive Semi Detached Property With No Onward Chain
- Property Has Undergone An Extensive Refurbishment
- Well Presented Throughout Leaving Little Left To Do But Move In And Enjoy
- Good Sized Open Plan Living Room To Casual Dining/ Family Area With French Doors Onto The Rear Garden
- Superb Brand New Fitted Kitchen
- Three Well Proportioned Bedrooms
- Superb Brand New Fitted Bathroom
- Additional Downstairs Wc
- Oil Fired Central Heating
- Brand New Upvc Double Glazed Windows In Stylish Black Frames
- Newly Installed External Doors
- Easily Maintained Front Garden Area In Paving
- Detached Garage