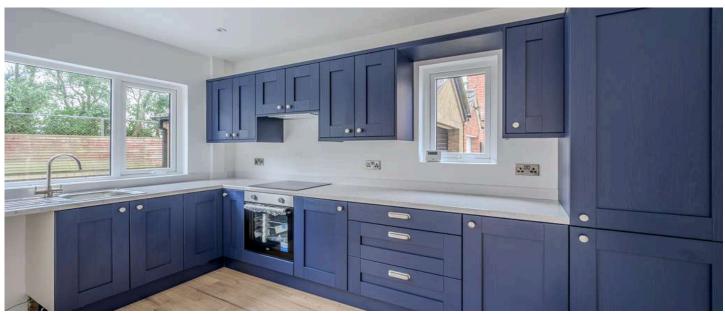

### KEY FEATURES

- Attractive Semi Detached Property With No Onward Chain
- Property Has Undergone An Extensive Refurbishment
- Well Presented Throughout Leaving Little Left To Do But Move In And Enjoy
- Good Sized Open Plan Living Room To Casual Dining/ Family Area With French Doors Onto The Rear Garden
- Superb Brand New Fitted Kitchen
- Three Well Proportioned Bedrooms
- Superb Brand New Fitted Bathroom
- Additional Downstairs Wc
- Oil Fired Central Heating
- Brand New Upvc Double Glazed Windows In Stylish Black Frames
- Newly Installed External Doors
- Easily Maintained Front Garden Area In Paving
- Detached Garage

#### Ground Floor

- Entrance Hall
- Downstairs WC
- Open Plan Living Room With Dining/Family Area 23' 10" x 11' 5"
- Superb Brand New Fitted Kitchen 13' 2" x 7' 10"