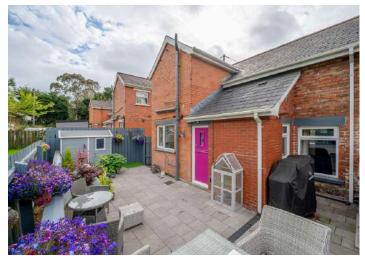

#### Outside

- Wide driveway laid in tarmac with ample parking for at least three vehicles
- Enclosed to rear, laid in paving with garden shed,
- Ample space for dining and outdoor entertaining,
- Southerly and westerly aspect
- Outdoor water tap, outdoor lighting,
- uPVC soffits and fascia boards.