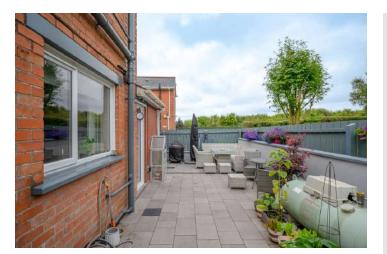

## **KEY FEATURES**

- Exceptionally Well Renovated Red Brick Semi Detached Property
- Breathtaking Semi Rural Location Commanding Views Across Craigantlet to Strangford Lough and the Mourne Mountains
- Stunning Interior Décor, Bright Colour Palette and Highest Standard of Fixtures and Fittings
- Two Well Proportioned First Floor Bedrooms
- Solid Oak Wooden Flooring to Lounge, Dining Room and Kitchen
- Bespoke Fitted Contemporary Kitchen with Range of Integrated Appliances will include Gas Hob, Electric Oven, Extractor and Washer/Dryer
- Exceptional Ground Floor Shower Room
- Exceptional First Floor Bathroom
- uPVC Double Glazing. Gas Fired Central Heating
- Widened Driveway with Ample Off-Road Parking
- Landscaped, Paved and Easily Maintained Rear Garden, The Ideal Space for Outdoor Entertaining

#### Outside

- Wide driveway laid in tarmac with ample parking for at least three vehicles
- Enclosed to rear, laid in paving with garden shed,
- Ample space for dining and outdoor entertaining,
- Southerly and westerly aspect
- Outdoor water tap, outdoor lighting,
- uPVC soffits and fascia boards.