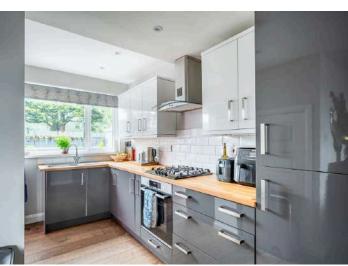

## **KEY FEATURES**

- Exceptionally Well Renovated Red Brick Semi Detached Property
- Breathtaking Semi Rural Location Commanding Views Across Craigantlet to Strangford Lough and the Mourne Mountains
- Stunning Interior Décor, Bright Colour Palette and Highest Standard of Fixtures and Fittings
- Two Well Proportioned First Floor Bedrooms
- Solid Oak Wooden Flooring to Lounge, Dining Room and Kitchen
- Bespoke Fitted Contemporary Kitchen with Range of Integrated Appliances will include Gas Hob, Electric Oven, Extractor and Washer/Dryer
- Exceptional Ground Floor Shower Room
- Exceptional First Floor Bathroom
- uPVC Double Glazing. Gas Fired Central Heating
- Widened Driveway with Ample Off-Road Parking
- Landscaped, Paved and Easily Maintained Rear Garden, The Ideal Space for Outdoor Entertaining

### Ground Floor

- Reception Porch
- Lounge 12'8" x 11'11" •
- Dining Room 13'4" x 9'7" •
- Kitchen 12'9" x 9'3" •
- Rear Porch •
- Shower Room •