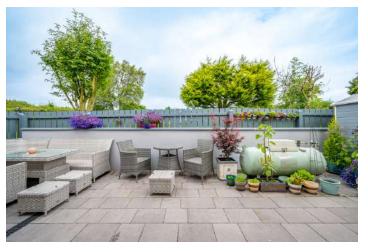

#### Outside

- Wide driveway laid in tarmac with ample parking for at least three vehicles
- Enclosed to rear, laid in paving with garden shed,
- Ample space for dining and outdoor entertaining,
- Southerly and westerly aspect
- Outdoor water tap, outdoor lighting,
- uPVC soffits and fascia boards.