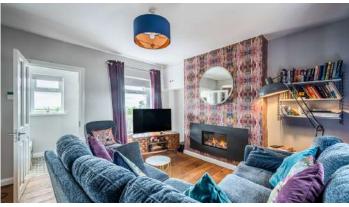

## **KEY FEATURES**

- Exceptionally Well Renovated Red Brick Semi Detached Property
- Breathtaking Semi Rural Location Commanding Views Across Craigantlet to Strangford Lough and the Mourne Mountains
- Stunning Interior Décor, Bright Colour Palette and Highest Standard of Fixtures and Fittings
- Two Well Proportioned First Floor Bedrooms
- Solid Oak Wooden Flooring to Lounge, Dining Room and Kitchen
- Bespoke Fitted Contemporary Kitchen with Range of Integrated Appliances will include Gas Hob, Electric Oven, Extractor and Washer/Dryer
- Exceptional Ground Floor Shower Room
- Exceptional First Floor Bathroom
- uPVC Double Glazing. Gas Fired Central Heating
- Widened Driveway with Ample Off-Road Parking
- Landscaped, Paved and Easily Maintained Rear Garden, The Ideal Space for Outdoor Entertaining

### Ground Floor

- Reception Porch
- Lounge 12'8" x 11'11" •
- Dining Room 13'4" x 9'7" •
- Kitchen 12'9" x 9'3" •
- Rear Porch •
- Shower Room •