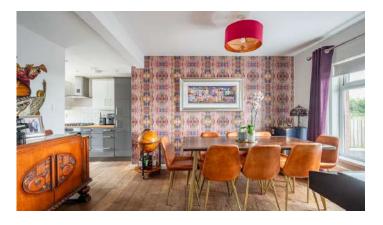

## **KEY FEATURES**

- Exceptionally Well Renovated Red Brick Semi Detached Property
- Breathtaking Semi Rural Location Commanding Views Across Craigantlet to Strangford Lough and the Mourne Mountains
- Stunning Interior Décor, Bright Colour Palette and Highest Standard of Fixtures and Fittings
- Two Well Proportioned First Floor Bedrooms
- Solid Oak Wooden Flooring to Lounge, Dining Room and Kitchen
- Bespoke Fitted Contemporary Kitchen with Range of Integrated Appliances will include Gas Hob, Electric Oven, Extractor and Washer/Dryer
- Exceptional Ground Floor Shower Room
- Exceptional First Floor Bathroom
- uPVC Double Glazing. Gas Fired Central Heating
- Widened Driveway with Ample Off-Road Parking
- Landscaped, Paved and Easily Maintained Rear Garden, The Ideal Space for Outdoor Entertaining

### Ground Floor

- Reception Porch
- Lounge 12'8" x 11'11" •
- Dining Room 13'4" x 9'7" •
- Kitchen 12'9" x 9'3" •
- Rear Porch •
- Shower Room •