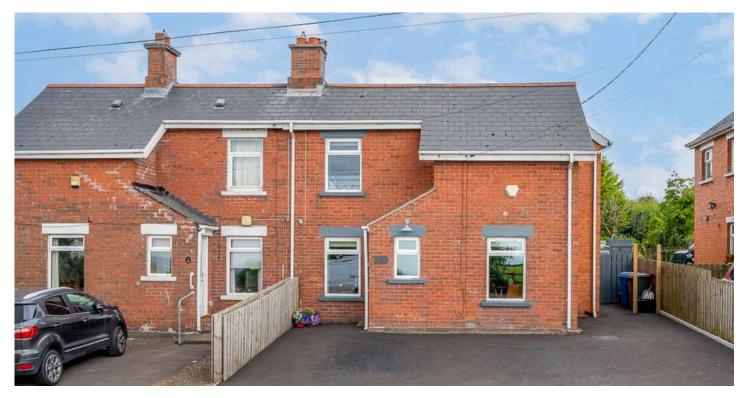

# **3 BALLYKEEL COTTAGES**

Holywood, BT18 9RS

Offers around £199,950

JOHNMINNIS.CO.UK 🛛 🖬 🖸 🖉 🕹

## SEMI DETACHED | 2 🗁 | 1 🗁

This red brick former labourer's cottage has been the subject of extensive renovation and has been finished with the highest standard of quality fixtures and fittings throughout.

## **KEY FEATURES**

- Exceptionally Well Renovated Red Brick Semi Detached Property
- Breathtaking Semi Rural Location Commanding Views Across Craigantlet to Strangford Lough and the Mourne Mountains
- Stunning Interior Décor, Bright Colour Palette and Highest Standard of Fixtures and Fittings
- Two Well Proportioned First Floor Bedrooms
- Solid Oak Wooden Flooring to Lounge, Dining Room and Kitchen
- Bespoke Fitted Contemporary Kitchen with Range of Integrated Appliances will include Gas Hob, Electric Oven, Extractor and Washer/Dryer
- Exceptional Ground Floor Shower Room
- Exceptional First Floor Bathroom
- uPVC Double Glazing. Gas Fired Central Heating
- Widened Driveway with Ample Off-Road Parking
- Landscaped, Paved and Easily Maintained Rear Garden, The Ideal Space for Outdoor Entertaining

#### Outside

- Wide driveway laid in tarmac with ample parking for at least three vehicles
- Enclosed to rear, laid in paving with garden shed,
- Ample space for dining and outdoor entertaining,
- Southerly and westerly aspect
- Outdoor water tap, outdoor lighting,
- uPVC soffits and fascia boards.