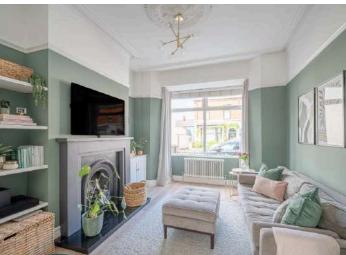

#### Ground Floor

- Entrance Hall
- Living/Dining Room 24'9" x 11'11"
- Kitchen 16'1" x 7'