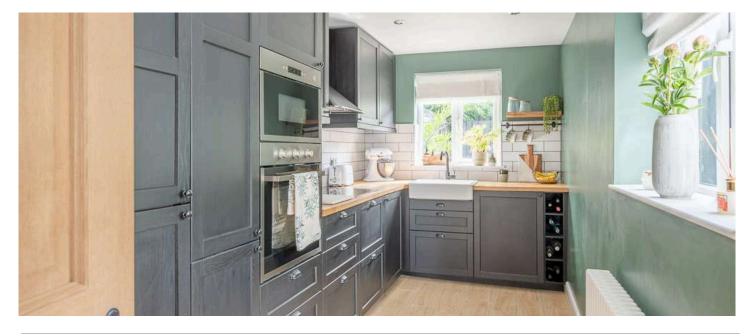

#### Ground Floor

- Entrance Hall
- Living/Dining Room 24'9" x 11'11"
- Kitchen 16'1" x 7'