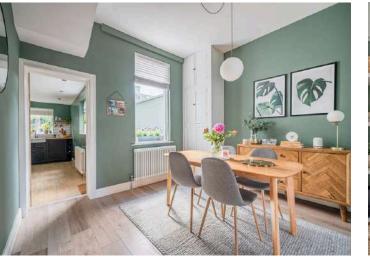

#### Ground Floor

- Entrance Hall
- Living/Dining Room 24'9" x 11'11"
- Kitchen 16'1" x 7'