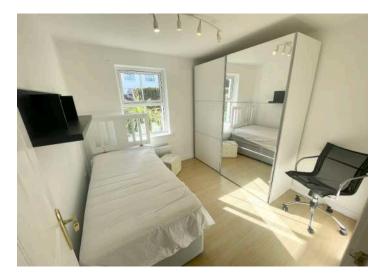

## Ground Floor

- Kitchen/Living/Dining 18'8" x 12'7"
- Bedroom One 11'8" x 9'8"
- Ensuite Shower Room
- Bedroom Two 9'8" x 9'5"
- Bathroom 7'3" x 5'9"