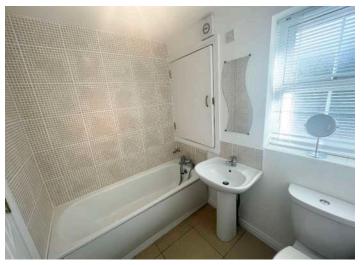

## Ground Floor

- Kitchen/Living/Dining 18'8" x 12'7"
- Bedroom One 11'8" x 9'8"
- Ensuite Shower Room
- Bedroom Two 9'8" x 9'5"
- Bathroom 7'3" x 5'9"