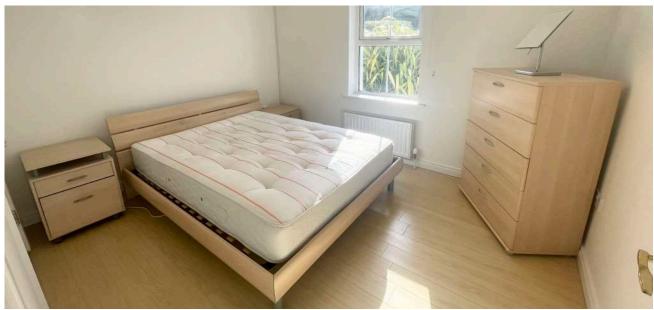

## Ground Floor

- Kitchen/Living/Dining 18'8" x 12'7"
- Bedroom One 11'8" x 9'8"
- Ensuite Shower Room
- Bedroom Two 9'8" x 9'5"
- Bathroom 7'3" x 5'9"