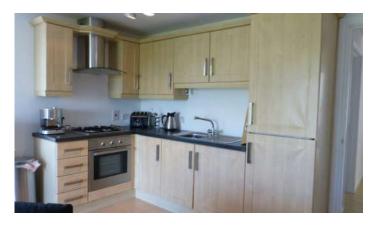

# **KEY FEATURES**

- Exceptional Ground Floor Apartment Commanding Views to Belfast Lough
- Well Presented Throughout
- Open Plan Kitchen/Dining/Living Space with Range of Integrated Appliances, Open to Dining and Living Space Where French Doors Lead to a Private Patio with Unrivalled Views Across Belfast Lough
- Two Double Bedrooms
- Main Bedroom with En Suite Shower Room
- Separate White Bathroom Suite
- Double Glazing
- Gas Fired Central Heating
- Private Resident and Visitor Parking Area
- Private Patio Ideal for Barbecue and Enjoying the Evening Sunsets
- Communal Open Plan Gardens and Planting
- Sought After and Popular Location
- Ultrafast Broadband Available

## Ground Floor

- Kitchen/Living/Dining 18'8" x 12'7"
- Bedroom One 11'8" x 9'8"
- Ensuite Shower Room
- Bedroom Two 9'8" x 9'5"
- Bathroom 7'3" x 5'9"