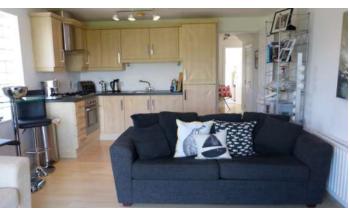

# **KEY FEATURES**

- Exceptional Ground Floor Apartment Commanding Views to Belfast Lough
- Well Presented Throughout
- Open Plan Kitchen/Dining/Living Space with Range of Integrated Appliances, Open to Dining and Living Space Where French Doors Lead to a Private Patio with Unrivalled Views Across Belfast Lough
- Two Double Bedrooms
- Main Bedroom with En Suite Shower Room
- Separate White Bathroom Suite
- Double Glazing
- Gas Fired Central Heating
- Private Resident and Visitor Parking Area
- Private Patio Ideal for Barbecue and Enjoying the Evening Sunsets
- Communal Open Plan Gardens and Planting
- Sought After and Popular Location
- Ultrafast Broadband Available

## Ground Floor

- Kitchen/Living/Dining 18'8" x 12'7"
- Bedroom One 11'8" x 9'8"
- Ensuite Shower Room
- Bedroom Two 9'8" x 9'5"
- Bathroom 7'3" x 5'9"