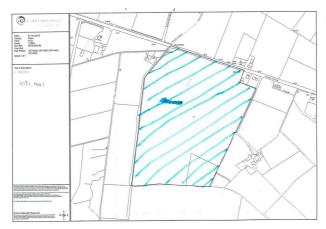

## **BALLYNAHINCH BRANCH**

2 Main Street, Ballynahinch, County Down, BT24 8DN

0289 756 1155

ballynahinch@ulsterpropertysales.co.uk

LAND ADJ TO, 75 MOSS ROAD, BALLYGOWAN, NEWTOWNARDS, BT23 6LF

We are pleased to offer for sale circa 31 acres of good agricultural land on the Moss Road, just outside of Ballygowan. The land has a road side entrance onto the Moss Road and has the added bonus of a large stable block of 10 stables and a shed. The land is well fenced and in a great location. Recent sales of land in the area have been very popular so early viewing is advised.

## Key Features

- · Circa 31 acres
- · Stable block and shed
- · Popular location
- · Good land

Questions you may have. Which mortgage would suit me best?

How much deposit will I need? What are my monthly repayments going to be? To answer these and other mortgage related questions contact Angela Stevenson on 028 9127 1185.