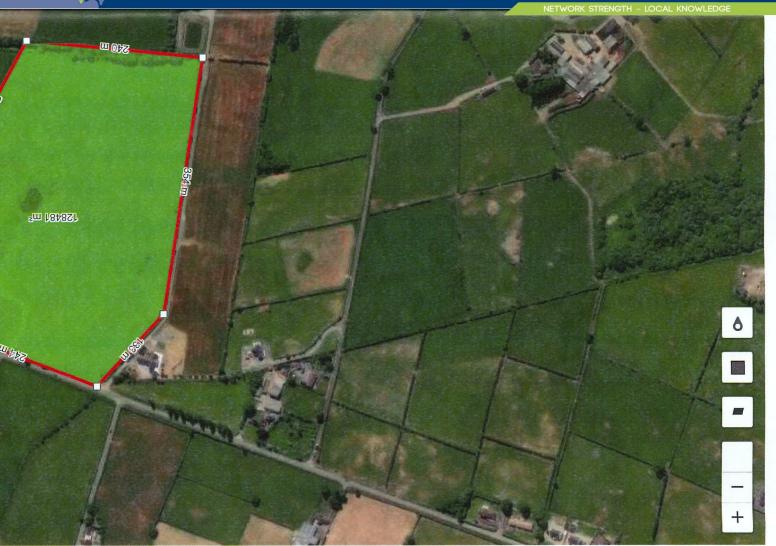

## **BALLYNAHINCH BRANCH**

2 Main Street, Ballynahinch, County Down, BT24 8DN

0289 756 1155

ballynahinch@ulsterpropertysales.co.uk

LAND ADJ TO, 75 MOSS ROAD, BALLYGOWAN, NEWTOWNARDS, BT23 6LF

We are pleased to offer for sale circa 31 acres of good agricultural land on the Moss Road, just outside of Ballygowan. The land has a road side entrance onto the Moss Road and has the added bonus of a large stable block of 10 stables and a shed. The land is well fenced and in a great location. Recent sales of land in the area have been very popular so early viewing is advised.

## Key Features

- · Circa 31 acres
- · Stable block and shed
- · Popular location
- · Good land

Questions you may have. Which mortgage would suit me best?

How much deposit will I need? What are my monthly repayments going to be? To answer these and other mortgage related questions contact Angela Stevenson on 028 9127 1185.