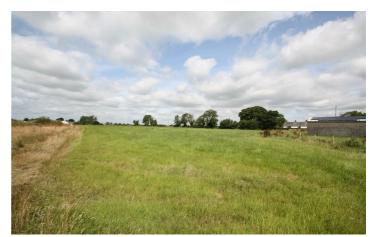

We are pleased to offer for sale circa 31 acres of good agricultural land on the Moss Road, just outside of Ballygowan. The land has a road side entrance onto the Moss Road and has the added bonus of a large stable block of 10 stables and a shed. The land is well fenced and in a great location. Recent sales of land in the area have been very popular so early viewing is advised.

## Key Features

- · Circa 31 acres
- · Stable block and shed
- · Popular location
- · Good land

Questions you may have. Which mortgage would suit me best?

How much deposit will I need? What are my monthly repayments going to be? To answer these and other mortgage related questions contact Angela Stevenson on 028 9127 1185.