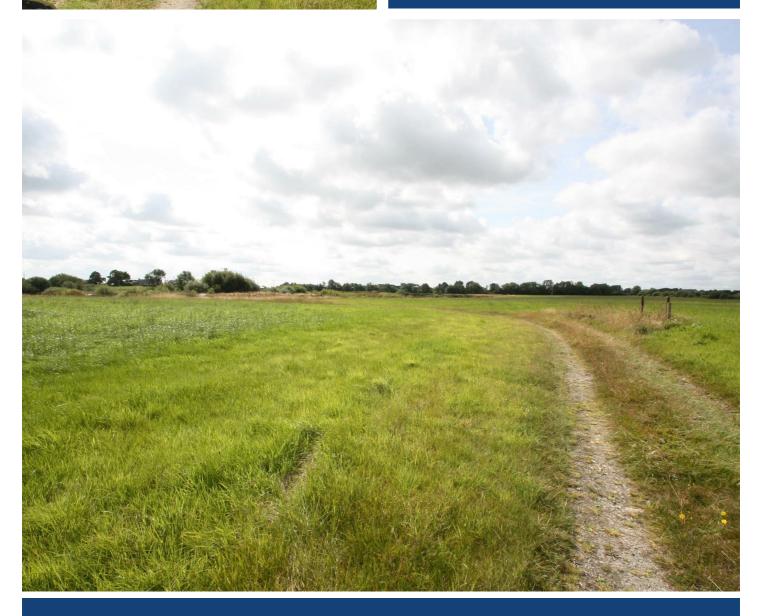

We are pleased to offer for sale circa 31 acres of good agricultural land on the Moss Road, just outside of Ballygowan. The land has a road side entrance onto the Moss Road and has the added bonus of a large stable block of 10 stables and a shed. The land is well fenced and in a great location. Recent sales of land in the area have been very popular so early viewing is advised.

## Key Features

- · Circa 31 acres
- · Stable block and shed
- · Popular location
- · Good land

Questions you may have. Which mortgage would suit me best?

How much deposit will I need? What are my monthly repayments going to be? To answer these and other mortgage related questions contact Angela Stevenson on 028 9127 1185.