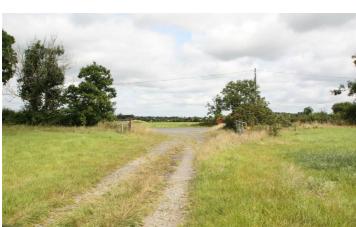

We are pleased to offer for sale circa 31 acres of good agricultural land on the Moss Road, just outside of Ballygowan. The land has a road side entrance onto the Moss Road and has the added bonus of a large stable block of 10 stables and a shed. The land is well fenced and in a great location. Recent sales of land in the area have been very popular so early viewing is advised.

## Key Features

- · Circa 31 acres
- · Stable block and shed
- · Popular location
- · Good land

Questions you may have. Which mortgage would suit me best?

How much deposit will I need? What are my monthly repayments going to be? To answer these and other mortgage related questions contact Angela Stevenson on 028 9127 1185.