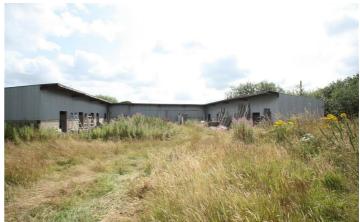

We are pleased to offer for sale circa 31 acres of good agricultural land on the Moss Road, just outside of Ballygowan. The land has a road side entrance onto the Moss Road and has the added bonus of a large stable block of 10 stables and a shed. The land is well fenced and in a great location. Recent sales of land in the area have been very popular so early viewing is advised.

## Key Features

- · Circa 31 acres
- · Stable block and shed
- · Popular location
- · Good land

Questions you may have. Which mortgage would suit me best?

How much deposit will I need? What are my monthly repayments going to be? To answer these and other mortgage related questions contact Angela Stevenson on 028 9127 1185.