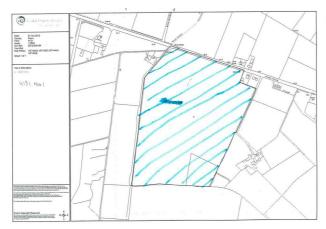

We are pleased to offer for sale circa 31 acres of good agricultural land on the Moss Road, just outside of Ballygowan. The land has a road side entrance onto the Moss Road and has the added bonus of a large stable block of 10 stables and a shed. The land is well fenced and in a great location. Recent sales of land in the area have been very popular so early viewing is advised.

## Key Features

- · Circa 31 acres
- · Stable block and shed
- · Popular location
- · Good land

Questions you may have. Which mortgage would suit me best?

How much deposit will I need? What are my monthly repayments going to be? To answer these and other mortgage related questions contact Angela Stevenson on 028 9127 1185.