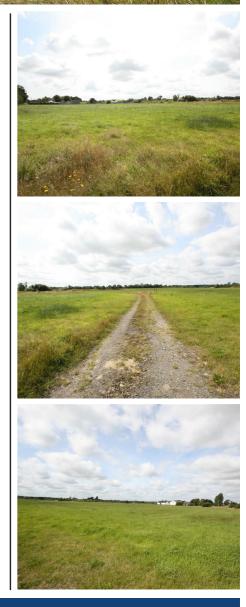

We are pleased to offer for sale circa 31 acres of good agricultural land on the Moss Road, just outside of Ballygowan. The land has a road side entrance onto the Moss Road and has the added bonus of a large stable block of 10 stables and a shed. The land is well fenced and in a great location. Recent sales of land in the area have been very popular so early viewing is advised.

## Key Features

- · Circa 31 acres
- · Stable block and shed
- · Popular location
- · Good land

Questions you may have. Which mortgage would suit me best?

How much deposit will I need? What are my monthly repayments going to be? To answer these and other mortgage related questions contact Angela Stevenson on 028 9127 1185.