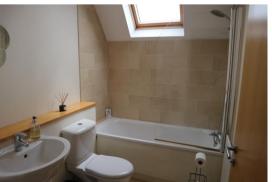

BEDROOM (2): 10' 7"  $\times$  7' 9" (3.23m  $\times$  2.37m) Double panelled radiator, Velux window.

BATHROOM: Ceramic tiled floor, partially tiled walls, single panelled radiator, white bathroom suite comprising, panelled bath with thermostatically controlled shower, low flush w.c., pedestal wash hand basin with mixer tap, extractor fan, Velux window.