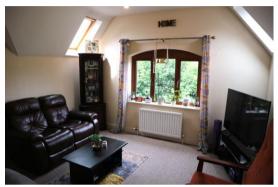

## **Second Floor**

Solid wood front door to:

HALLWAY: Double panelled radiator, wall mounted intercom, storage cupboard, Velux windows.

LIVING ROOM: 12' 8"  $\times$  11' 7" (3.87m  $\times$  3.54m) Double panelled radiator  $\times$  2, Velux windows.