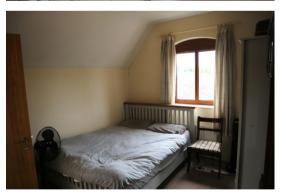

BEDROOM (1): 10' 7" x 10' 12" (3.23m x 3.34m) Double panelled radiator,

ENSUITE SHOWER ROOM: Ceramic tiled floor. tiled shower cubicle with thermostatically controlled shower, white bathroom suite comprising, low flush w.c., pedestal wash hand basin with mixer tap, low voltage spotlighting, extractor fan, double panelled radiator.

BEDROOM (2): 10' 7"  $\times$  7' 9" (3.23m  $\times$  2.37m) Double panelled radiator, Velux window.

BATHROOM: Ceramic tiled floor, partially tiled walls, single panelled radiator, white bathroom suite comprising, panelled bath with thermostatically controlled shower, low flush w.c., pedestal wash hand basin with mixer tap, extractor fan, Velux window.