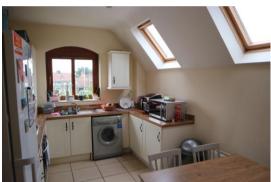

KITCHEN: 13' 6" x 9' 1" (4.11m x 2.76m) Ceramic tiled floor, double panelled radiator, low voltage spotlights, range of high and low level units, single drainer stainless steel sink unit with mixer tap, gas hob, electric oven, stainless steel extractor over, plumbed for washing machine, cupboard containing Baxi gas boiler, Velux window.