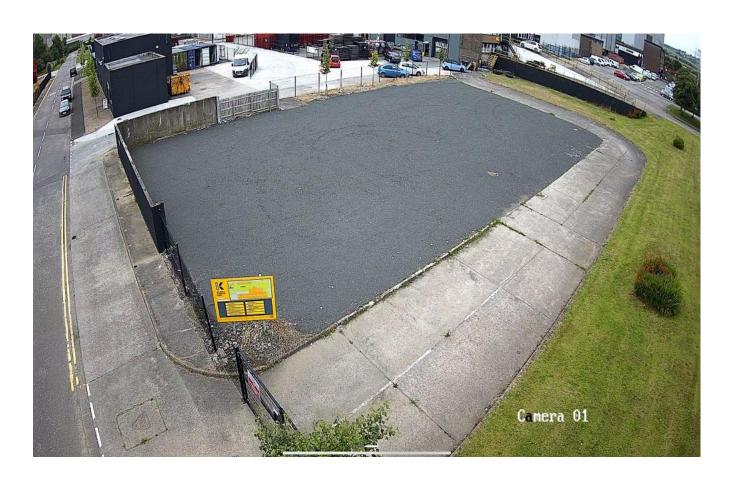

## Site "E" - Approx 59m x 31m / 1,829 m<sup>2</sup> / 0.45 Acres

A hardstanding plot with concrete perimeter roadway of approximately 0.45 acres, securely fenced & gated and suitable for outside storage or the erection of a temporary or permanent building.