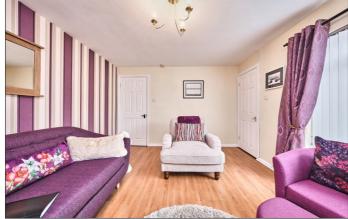

**Entrance Porch:** 

Lounge:

With laminate wood floor. 14'5 x 11'6

**Kitchen/Dining Area:** 12'5 x 10'2

With stainless steel sink unit, range of high and low level units with tiling between, space for cooker, extractor fan above and tiled splashback, space for fridge freezer, plumbed for automatic washing machine, drawer bank and under stairs storage cupboard.