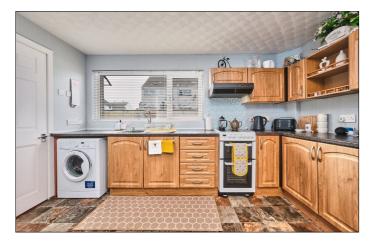

**Entrance Porch:** 

Lounge:

With laminate wood floor. 14'5 x 11'6

**Kitchen/Dining Area:** 12'5 x 10'2

With stainless steel sink unit, range of high and low level units with tiling between, space for cooker, extractor fan above and tiled splashback, space for fridge freezer, plumbed for automatic washing machine, drawer bank and under stairs storage cupboard.

## Utility Room:

With tiled floor. 10'2 x 5'4