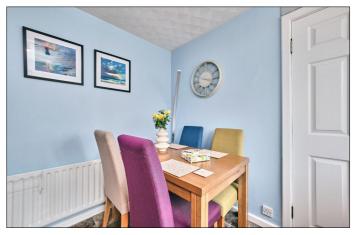

**Entrance Porch:** 

Lounge:

With laminate wood floor. 14'5 x 11'6

**Kitchen/Dining Area:** 12'5 x 10'2

With stainless steel sink unit, range of high and low level units with tiling between, space for cooker, extractor fan above and tiled splashback, space for fridge freezer, plumbed for automatic washing machine, drawer bank and under stairs storage cupboard.