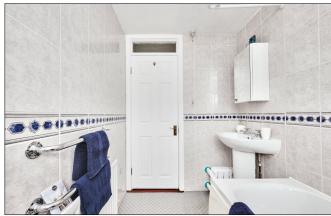

#### **Bathroom:**

With white suite comprising w.c., wash hand basin, bath with telephone hand shower and fully tiled walls