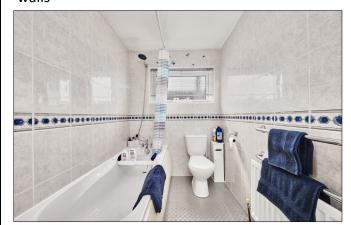

#### **Bathroom:**

With white suite comprising w.c., wash hand basin, bath with telephone hand shower and fully tiled walls