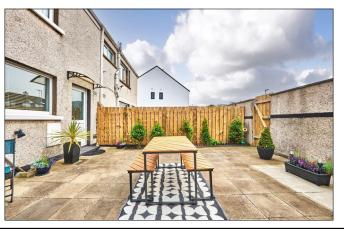

#### **EXTERIOR FEATURES:**

Outside to rear there is a walled in, fully paved garden with southerly aspect. Outside to front there is a fully paved walled in garden area.

#### **SPECIAL FEATURES:**

- \*\* Oil Fired Central Heating
- \*\* PVC Double Glazed Windows & Doors
- \*\* Very Popular Centre Location
- \*\* Excellent Decorative Order
- \*\* Communal On Street Parking To Front & Rear