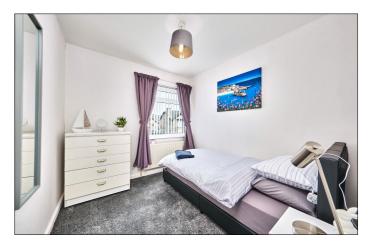

Diamond round a bout in Portstewart continue onto the Coleraine Road. Enterprise Walk is on the right hand side just opposite the former police station.

**ACCOMMODATION COMPRISES:** 

**GROUND FLOOR:** 

**Entrance Porch:** 

Lounge:

With laminate wood floor. 14'5 x 11'6





**Kitchen/Dining Area:** 12'5 x 10'2

With stainless steel sink unit, range of high and low level units with tiling between, space for cooker, extractor fan above and tiled splashback, space for fridge freezer, plumbed for automatic washing machine, drawer bank and under stairs storage cupboard.







## Utility Room:

With tiled floor. 10'2 x 5'4



#### Landing:

With hot press, immersion heater and access to roof space.

#### Bedroom 1:

With built in wardrobe. 12'2 x 10'2



#### Bedroom 2:

10'6 x 6'8









#### **Bedroom 3:**

9'0 x 7'9



#### **Bathroom:**

With white suite comprising w.c., wash hand basin, bath with telephone hand shower and fully tiled walls





#### **EXTERIOR FEATURES:**

Outside to rear there is a walled in, fully paved garden with southerly aspect. Outside to front there is a fully paved walled in garden area.

#### **SPECIAL FEATURES:**

- \*\* Oil Fired Central Heating
- \*\* PVC Double Glazed Windows & Doors
- \*\* Very Popular Centre Location
- \*\* Excellent Decorative Order
- \*\* Communal On Street Parking To Front & Rear

#### **TENURE:**

TBC

#### **CAPITAL VALUE:**

£90,000 (Rates: £882.36 p/a approx.)