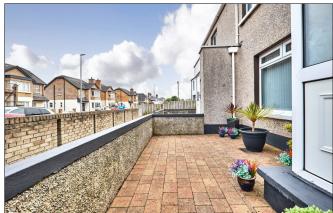

#### **EXTERIOR FEATURES:**

Outside to rear there is a walled in, fully paved garden with southerly aspect. Outside to front there is a fully paved walled in garden area.