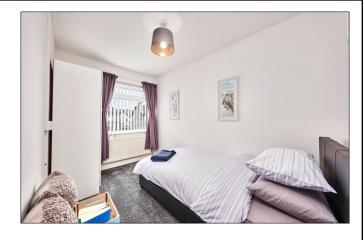

#### Bedroom 1:

With built in wardrobe. 12'2 x 10'2

#### Bedroom 2:

10'6 x 6'8

#### **Bedroom 3:**

9'0 x 7'9