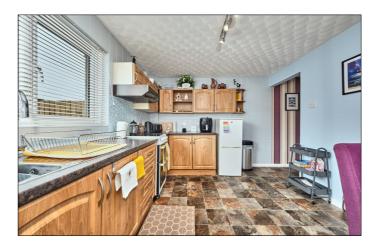

**Entrance Porch:** 

Lounge:

With laminate wood floor. 14'5 x 11'6

**Kitchen/Dining Area:** 12'5 x 10'2

With stainless steel sink unit, range of high and low level units with tiling between, space for cooker, extractor fan above and tiled splashback, space for fridge freezer, plumbed for automatic washing machine, drawer bank and under stairs storage cupboard.

## Utility Room:

With tiled floor. 10'2 x 5'4