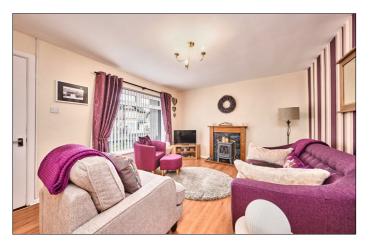

**Entrance Porch:** 

Lounge:

With laminate wood floor. 14'5 x 11'6

**Kitchen/Dining Area:** 12'5 x 10'2

With stainless steel sink unit, range of high and low level units with tiling between, space for cooker, extractor fan above and tiled splashback, space for fridge freezer, plumbed for automatic washing machine, drawer bank and under stairs storage cupboard.