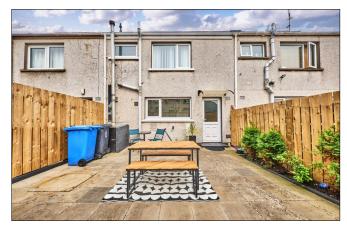

#### **EXTERIOR FEATURES:**

Outside to rear there is a walled in, fully paved garden with southerly aspect. Outside to front there is a fully paved walled in garden area.