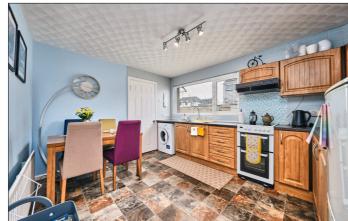

**Entrance Porch:** 

Lounge:

With laminate wood floor. 14'5 x 11'6

**Kitchen/Dining Area:** 12'5 x 10'2

With stainless steel sink unit, range of high and low level units with tiling between, space for cooker, extractor fan above and tiled splashback, space for fridge freezer, plumbed for automatic washing machine, drawer bank and under stairs storage cupboard.

## Utility Room:

With tiled floor. 10'2 x 5'4