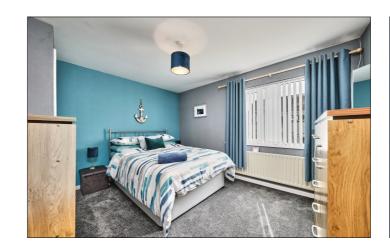

#### Bedroom 1:

With built in wardrobe. 12'2 x 10'2

#### Bedroom 2:

10'6 x 6'8

#### **Bedroom 3:**

9'0 x 7'9