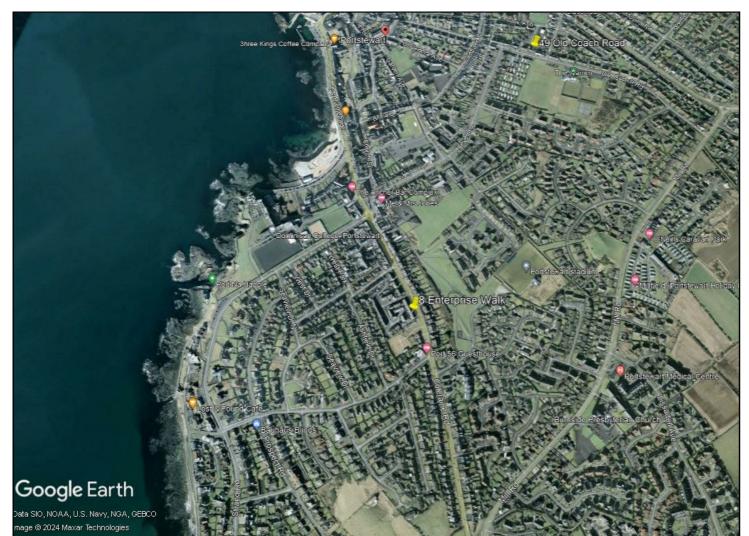

### **PORTSTEWART**

8 Enterprise Walk **BT557LA** Offers Over £164,500

028 7083 2000 www.armstronggordon.com This is a charming 3 bedroom plus floored attic mid terrace house located in the heart of Portstewart which benefits from a fully paved southerly facing garden area. This ideal family/holiday home should meet the needs of a wide and varied range of potential purchasers. In excellent order throughout, there are many fine features throughout. Centrally located, the property also benefits from being situated to basically most, if not all local amenities including shops, schools, churches and all main bus routes into Coleraine and Portrush. Early inspection is highly recommended of this most delightful and very well kept home.

From the Diamond round a bout in Portstewart continue onto the Coleraine Road. Enterprise Walk is on the right hand side just opposite the former police station.

**ACCOMMODATION COMPRISES:** 

**GROUND FLOOR:** 