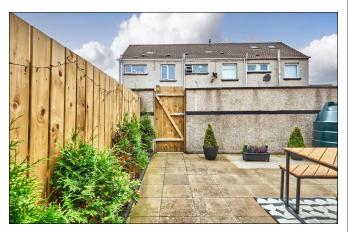

#### **EXTERIOR FEATURES:**

Outside to rear there is a walled in, fully paved garden with southerly aspect. Outside to front there is a fully paved walled in garden area.