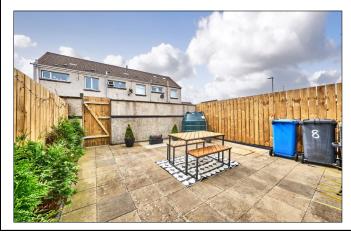

#### **EXTERIOR FEATURES:**

Outside to rear there is a walled in, fully paved garden with southerly aspect. Outside to front there is a fully paved walled in garden area.