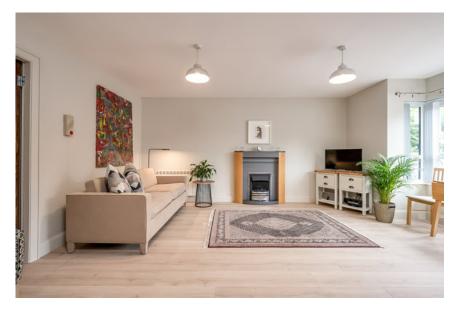

#### Ground Floor

uPVC glazed patio door to:

ENTRANCE PORCH: Tiled floor.

LOUNGE: 17' 10" x 14' 3" (5.44m x 4.34m) (into bay) Laminate wood effect floor, decorative coal effect electric fire.

KITCHEN: 13' 4" x 10' 11" (4.06m x 3.33m) (incorporating storage cupboard) Modern fitted kitchen with range of high and low level units, stainless steel single drainer sink unit, four ring electric hob, stainless steel extractor hood, integrated electric oven, plumbed for washing machine, fridge/freezer. Part tiled walls, tiled floor, integrated dishwasher, large storage cupboard, uPVC glazed door to rear.