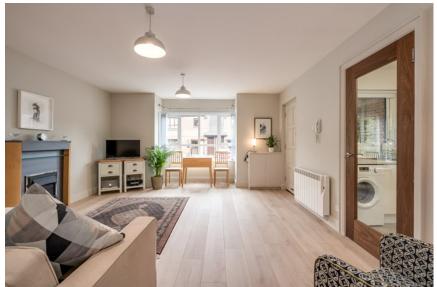

#### Ground Floor

uPVC glazed patio door to:

ENTRANCE PORCH: Tiled floor.

LOUNGE: 17' 10" x 14' 3" (5.44m x 4.34m) (into bay) Laminate wood effect floor, decorative coal effect electric fire.

KITCHEN: 13' 4" x 10' 11" (4.06m x 3.33m) (incorporating storage cupboard) Modern fitted kitchen with range of high and low level units, stainless steel single drainer sink unit, four ring electric hob, stainless steel extractor hood, integrated electric oven, plumbed for washing machine, fridge/freezer. Part tiled walls, tiled floor, integrated dishwasher, large storage cupboard, uPVC glazed door to rear.