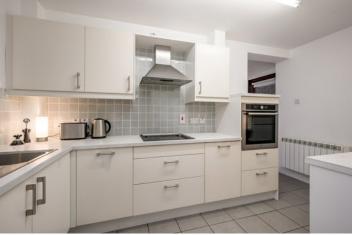

#### Ground Floor

uPVC glazed patio door to:

ENTRANCE PORCH: Tiled floor.

LOUNGE: 17' 10" x 14' 3" (5.44m x 4.34m) (into bay) Laminate wood effect floor, decorative coal effect electric fire.

KITCHEN: 13' 4" x 10' 11" (4.06m x 3.33m) (incorporating storage cupboard) Modern fitted kitchen with range of high and low level units, stainless steel single drainer sink unit, four ring electric hob, stainless steel extractor hood, integrated electric oven, plumbed for washing machine, fridge/freezer. Part tiled walls, tiled floor, integrated dishwasher, large storage cupboard, uPVC glazed door to rear.