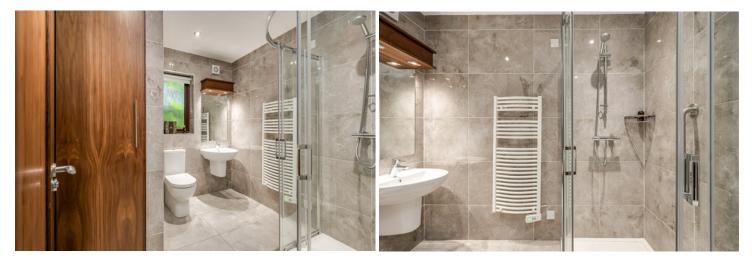

INNER HALLWAY: Storage cupboard, laminate wood effect floor.

BEDROOM (1): 12' 6" x 10' 0" (3.81m x 3.05m) (into robes) Wall-to-wall built-in robes.

BEDROOM (2): 10' 11" x 7' 8" (3.33m x 2.34m)

SHOWER ROOM: Modern white suite comprising; wash hand basin, low flush WC, shower cubicle, fully tiled walls, chrome hearted towel rail, tiled floor, low voltage spotlights, shelved storage cupboard.