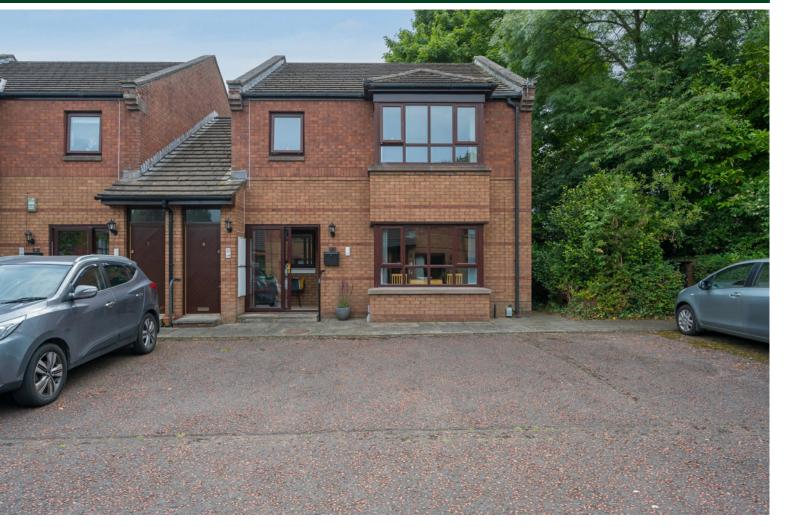

## TEMPLETON ROBINSON

Cabin Hill Mews is nestled away in a quiet cul de sac just off the Upper Newtownards Road, Stormont. Specifically designed for the over 55's, this delightful ground floor apartment is a perfect opportunity for those hoping to downsize in the East Belfast area.

#### Outside

FRONT: Resident and visitor parking

REAR: Private and enclosed communal gardens in lawn.

Management company

Four Seasons Health Care.