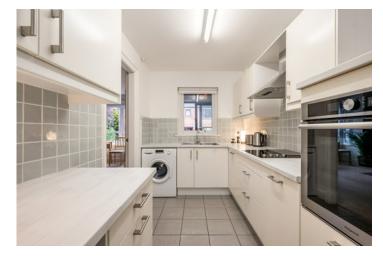

#### Ground Floor

uPVC glazed patio door to:

ENTRANCE PORCH: Tiled floor.

LOUNGE: 17' 10" x 14' 3" (5.44m x 4.34m) (into bay) Laminate wood effect floor, decorative coal effect electric fire.

KITCHEN: 13' 4" x 10' 11" (4.06m x 3.33m) (incorporating storage cupboard) Modern fitted kitchen with range of high and low level units, stainless steel single drainer sink unit, four ring electric hob, stainless steel extractor hood, integrated electric oven, plumbed for washing machine, fridge/freezer. Part tiled walls, tiled floor, integrated dishwasher, large storage cupboard, uPVC glazed door to rear.