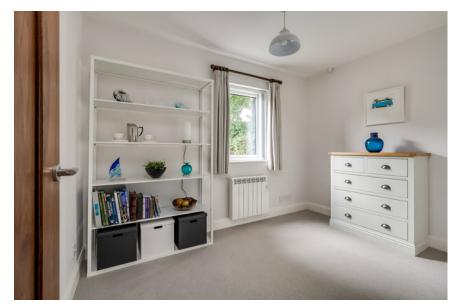

INNER HALLWAY: Storage cupboard, laminate wood effect floor.

BEDROOM (1): 12' 6" x 10' 0" (3.81m x 3.05m) (into robes) Wall-to-wall built-in robes.

BEDROOM (2): 10' 11" x 7' 8" (3.33m x 2.34m)

SHOWER ROOM: Modern white suite comprising; wash hand basin, low flush WC, shower cubicle, fully tiled walls, chrome hearted towel rail, tiled floor, low voltage spotlights, shelved storage cupboard.