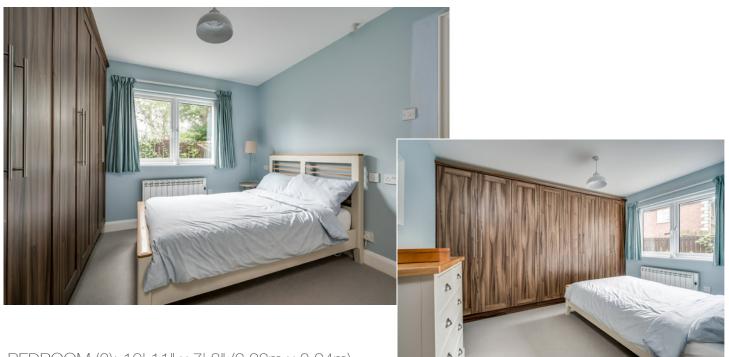

INNER HALLWAY: Storage cupboard, laminate wood effect floor.

BEDROOM (1): 12' 6" x 10' 0" (3.81m x 3.05m) (into robes) Wall-to-wall built-in robes.

BEDROOM (2): 10' 11" x 7' 8" (3.33m x 2.34m)

SHOWER ROOM: Modern white suite comprising; wash hand basin, low flush WC, shower cubicle, fully tiled walls, chrome hearted towel rail, tiled floor, low voltage spotlights, shelved storage cupboard.