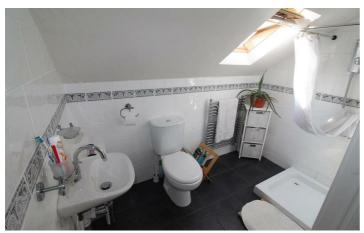

# Ensuite

Fully tiled with wash hand basin, low flush w.c., shower tray with electric shower over. Velux window.