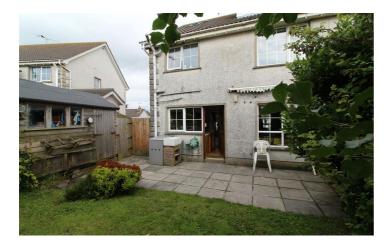

7 SEAVIEW, KILLOUGH, DOWNPATRICK, BT30 7PT

# OFFERS AROUND £165,000

This extended semi detached house is located in the popular Seaview development in Killough, the property has been extended and now comprises of Lounge, kitchen with dining area, first floor with two bedrooms, bathroom and Office with stairs to second floor with master bedroom with ensuite and views towards the sea. There is an enclosed garden to the rear with mature shrubs and trees. Within a short distance to shops, schools and amenities and a short drive to beaches and local towns of Downpatrick and Newcastle.