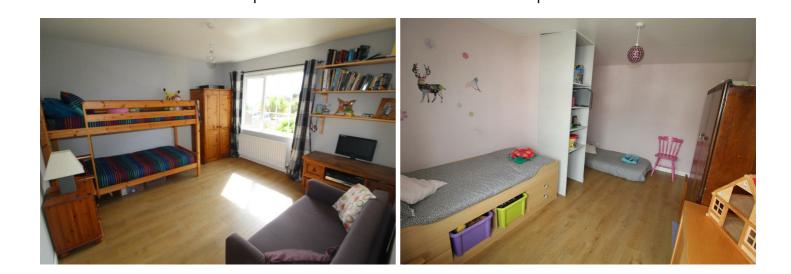

## **Bedroom Two**

12'0 x 11'05 Rear facing. Laminated wooden flooring.

# **Bedroom Three**

14'02 x 10'01 Front facing. Laminated wooden flooring.

## Master Bedroom

12'03 x 12'03 Laminated wooden flooring. Velux window. Views towards the Sea. Eaves storage.