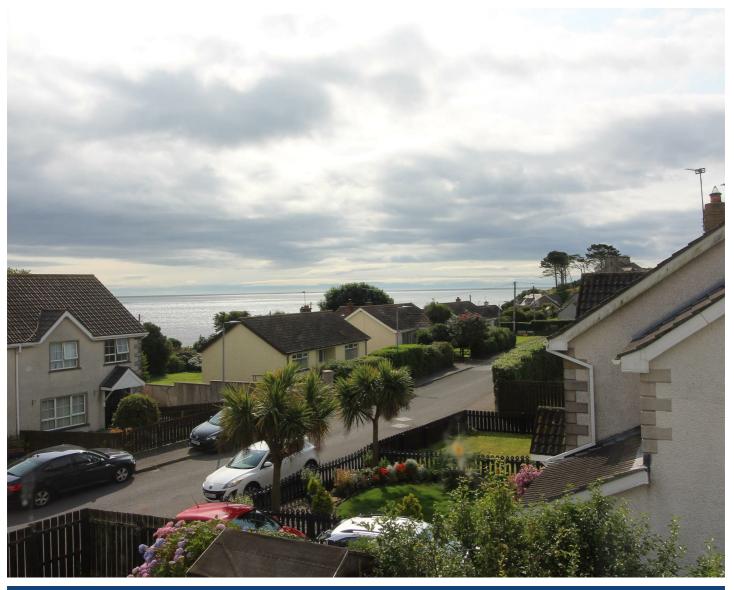

# OFFERS AROUND £165,000

This extended semi detached house is located in the popular Seaview development in Killough, the property has been extended and now comprises of Lounge, kitchen with dining area, first floor with two bedrooms, bathroom and Office with stairs to second floor with master bedroom with ensuite and views towards the sea. There is an enclosed garden to the rear with mature shrubs and trees. Within a short distance to shops, schools and amenities and a short drive to beaches and local towns of Downpatrick and Newcastle.

## Master Bedroom

12'03 x 12'03 Laminated wooden flooring. Velux window. Views towards the Sea. Eaves storage.