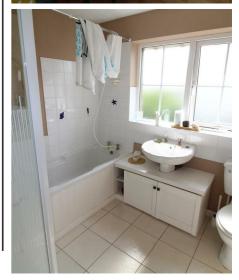

# Bathroom

White panelled bath with hand shower over, Shower cubicle with Triton electric shower. wash hand basin, low flush w.c, tiled flooring. Tiled at splashbacks.