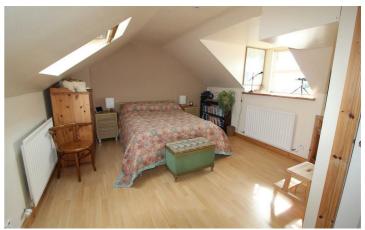

## Master Bedroom

12'03 x 12'03 Laminated wooden flooring. Velux window. Views towards the Sea. Eaves storage.