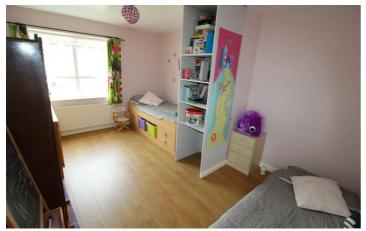

## **Bedroom Two**

12'0 x 11'05 Rear facing. Laminated wooden flooring.

# **Bedroom Three**

14'02 x 10'01 Front facing. Laminated wooden flooring.