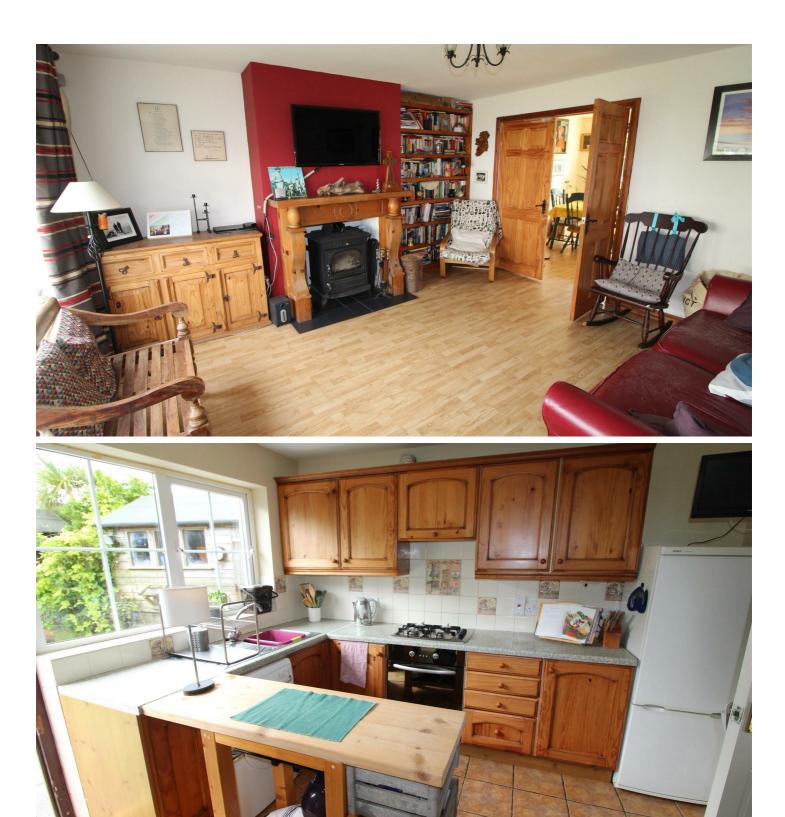

# Living Room

14'06 x 13'7 Laminated wooden flooring. Multi fuel stove with back boiler. Double doors to dining area.

# Kitchen/Dining area

20'07 x 11'0 High and low level units with built in oven and gas hob. Recess for fridge. Laminated wooden flooring at dining area. Tiled floor at kitchen. Stainless steel sink unit. Recess for washing machine. Breakfast bar. Back door.