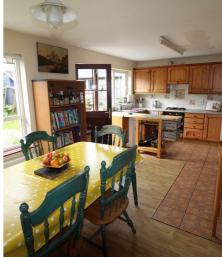

# Kitchen/Dining area

20'07 x 11'0 High and low level units with built in oven and gas hob. Recess for fridge. Laminated wooden flooring at dining area. Tiled floor at kitchen. Stainless steel sink unit. Recess for washing machine. Breakfast bar. Back door.