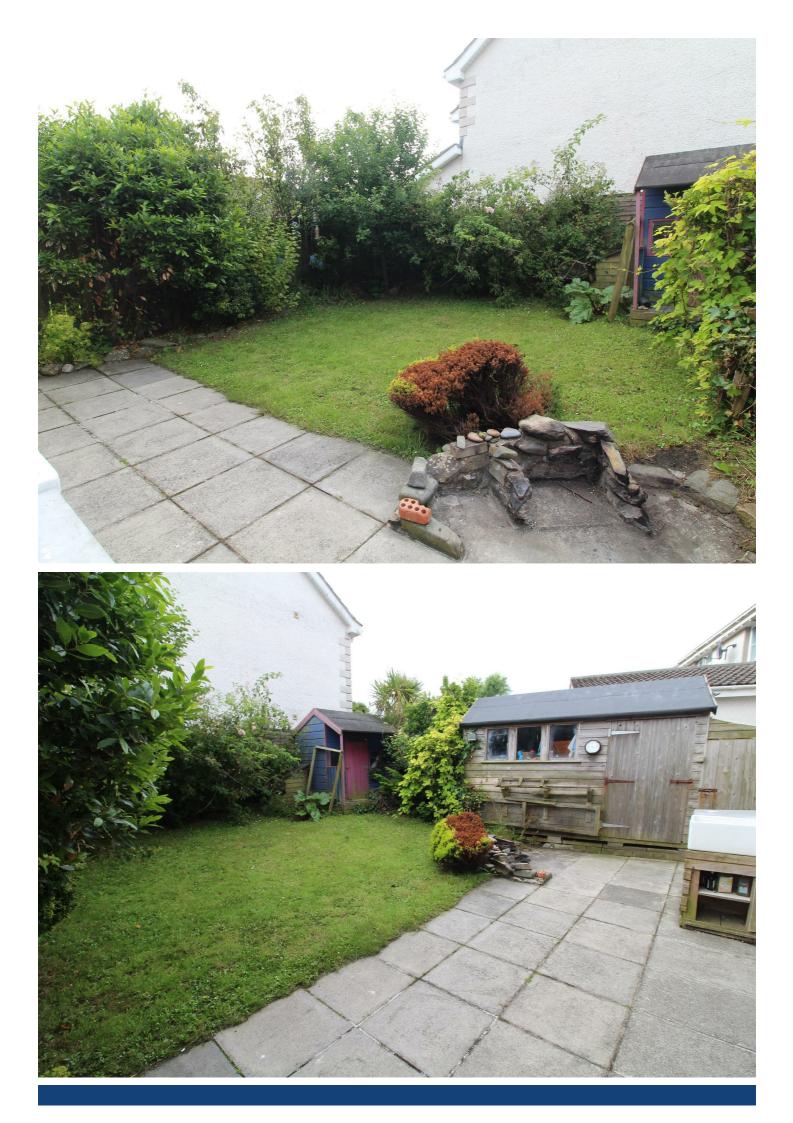

# Outside

Garden shed. Gardens in lawn to the front with tarmac driveway, enclosed rear gardens with gardens in lawn and mature shurbs and trees.

Questions you may have. Which mortgage would suit me best? How much deposit will I need? What are my monthly repayments going to be? To answer these and other mortgage related questions contact our mortgage advisor on 028 4461 4101. Your home may be repossessed if you do not keep up repayments on your mortgage. We DO NOT charge for initial mortgage consultations. We may charge a fee on completion depending on circumstances. Our typical fee is £250, however, please confirm with Mortgage Consultant at time of appointment.