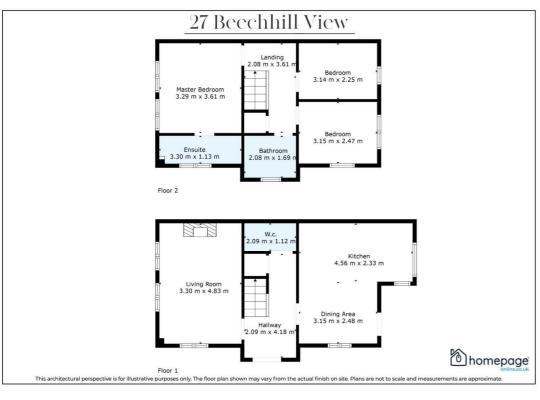

## 27 Beech Hill View Londonderry, BT47 3FU

3

3

Homepage Estate Agents are delighted to welcome this very well presented 3 bedroom home in the popular Beech Hill View Development at Drumahoe.

Constructed in 2020, the property has a spacious living accommodation to include kitchen / dining area, living room, three well proportioned bedrooms with master en-suite, downstairs WC and a family bathroom.

This property benefits from an enclosed private rear garden with laid out in flags and off street parking.

Offering excellent living accommodation and exceptional condition internally, this beautiful home will appeal to an abundance of families and first time buyers alike.