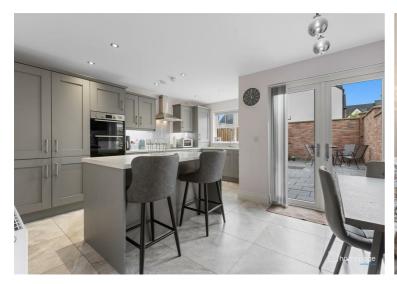

## 27 Beech Hill View Londonderry, BT47 3FU

3

3

Homepage Estate Agents are delighted to welcome this very well presented 3 bedroom home in the popular Beech Hill View Development at Drumahoe.

Constructed in 2020, the property has a spacious living accommodation to include kitchen / dining area, living room, three well proportioned bedrooms with master en-suite, downstairs WC and a family bathroom.