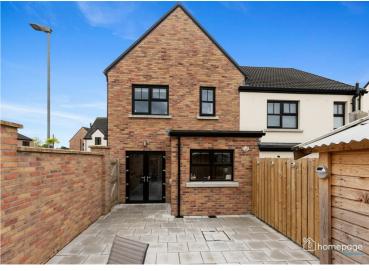

## 27 Beech Hill View Londonderry, BT47 3FU

3

3

Homepage Estate Agents are delighted to welcome this very well presented 3 bedroom home in the popular Beech Hill View Development at Drumahoe.

Constructed in 2020, the property has a spacious living accommodation to include kitchen / dining area, living room, three well proportioned bedrooms with master en-suite, downstairs WC and a family bathroom.

This property benefits from an enclosed private rear garden with laid out in flags and off street parking.

Offering excellent living accommodation and exceptional condition internally, this beautiful home will appeal to an abundance of families and first time buyers alike.