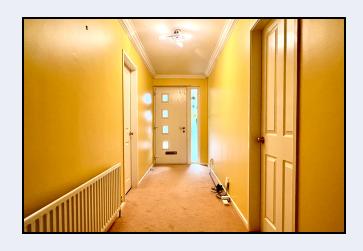

#### **Entrance Hall**

20' 2" x 4' 8" (6.15m x 1.42m) Composite front door, cloaks cupboard, Hot press