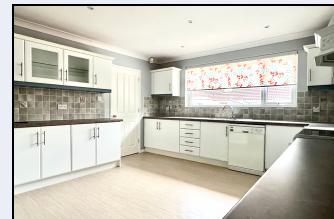

#### Kitchen

15' 3" x 13' 2" (4.65m x 4.01m) White kitchen with high & low level units, 1½ bowl stainless steel sink, display cabinet, cooker, extractor fan, dishwasher, partially tiled walls, dining area