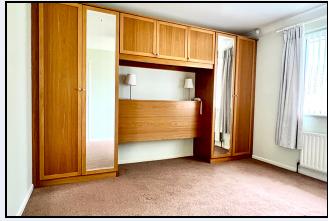

#### Bedroom 1

12' 9" x 11' 9" (3.89m x 3.58m) Built in units comprising wardrobes, drawers and high level cupboards, built in wardrobe