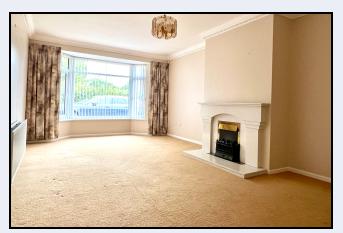

### Lounge

21' 3" x 11' 8" (6.48m x 3.56m) Marble fireplace with electric fire, bay window, ceiling corniced