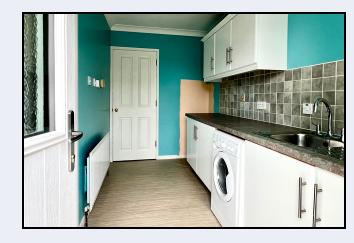

#### Kitchen

15' 3" x 13' 2" (4.65m x 4.01m) White kitchen with high & low level units, 1½ bowl stainless steel sink, display cabinet, cooker, extractor fan, dishwasher, partially tiled walls, dining area

#### **Utility Room**

11' 8" x 6' 0" (3.56m x 1.83m) High & low level units, washing machine, stainless steel sink, partially tiled walls