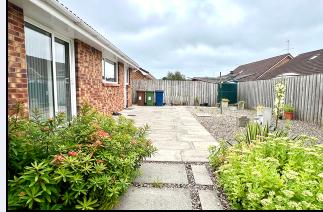

#### Outside

Brick paved driveway

Pebbled area at front

Paved patio at rear leading to pebbled area, raised beds at side for vegetables

Green house