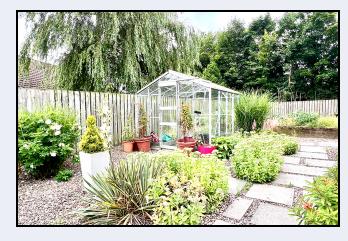

#### Outside

Brick paved driveway

Pebbled area at front

Paved patio at rear leading to pebbled area, raised beds at side for vegetables

Green house