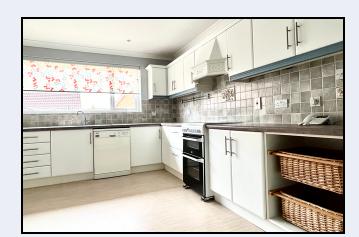

#### Kitchen

15' 3" x 13' 2" (4.65m x 4.01m) White kitchen with high & low level units, 1½ bowl stainless steel sink, display cabinet, cooker, extractor fan, dishwasher, partially tiled walls, dining area