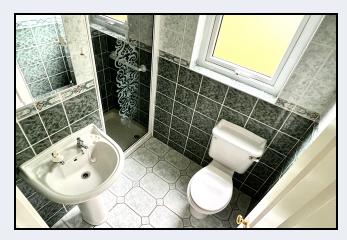

#### En-suite

7' 2" x 5' 0" (2.18m x 1.52m) White suite comprising walk-in shower, wash hand basin, w.c., fully tiled walls, tiled floor

#### **Bathroom**

7' 1" x 6' 5" (2.16m x 1.96m) White suite comprising panelled bath, wash hand basin, w.c., fully tiled walls, tiled floor