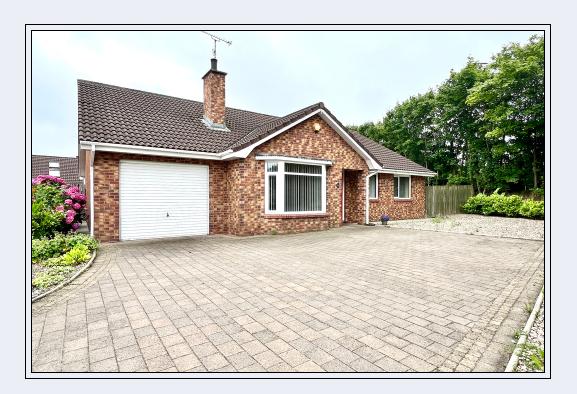

# Superb Three Bedroom Detached Bungalow Located In An End Of Cul de Sac Position Attractive White Kitchen With Dining Area Low Maintenance Gardens

- Bathroom with white suite
- PVC double glazed windows
- Oil fired heating
- Attached garage
- Low maintenance gardens
- Convenient to many local amenities

Superb Three Bedroom Detached Bungalow Located In An End Of Cul de Sac Position Attractive White Kitchen With Dining Area Low Maintenance Gardens

#### Outside

Brick paved driveway

Pebbled area at front

Paved patio at rear leading to pebbled area, raised beds at side for vegetables

Green house

#### Garage

20' 0" x 10' 10" (6.10m x 3.30m) Remote controlled up & over door