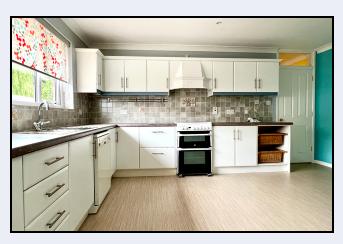

#### Kitchen

15' 3" x 13' 2" (4.65m x 4.01m) White kitchen with high & low level units, 1½ bowl stainless steel sink, display cabinet, cooker, extractor fan, dishwasher, partially tiled walls, dining area