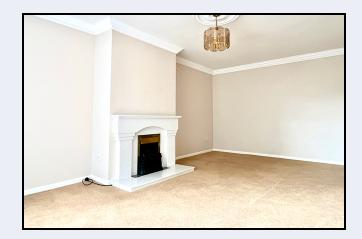

### Lounge

21' 3" x 11' 8" (6.48m x 3.56m) Marble fireplace with electric fire, bay window, ceiling corniced