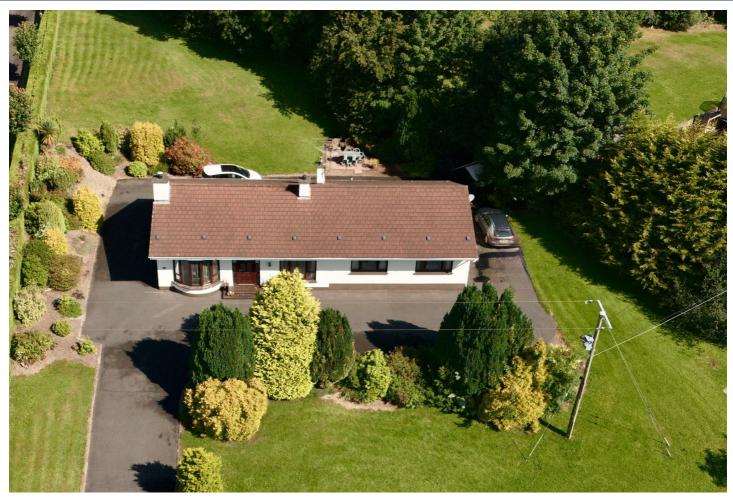

## 161 Ballygawley Road, Dungannon, BT70 1RX Offers over £249.000

2

) 2

Pavilion Real Estate are delighted to present, for sale, this beautiful detached bungalow located on Ballygawley Road on the outskirts of Dungannon.

Situated on approximately 0.5 acres, just 10 minutes drive from Dungannon town centre, this spacious property has all that is desired from a countryside setting, whilst being close to all amenities such as Parkanaur Forest and immediate access to the main arterials.

Elevated high above Ballygawley road, this property offers fantastic space and privacy with an adundance of garden space and surrounding mature greenery.

Don't miss the opportunity to make this delightful bungalow your new home. Contact us today to arrange a viewing and experience the charm and warmth this property has to offer.