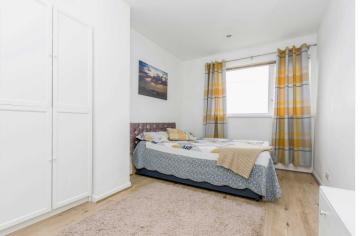

## Bedroom 1

14'4" x 8'10" (4.37m x 2.7m) Laminate wooden floor.

## Bedroom 2

9'3" x 8'10" (2.82m x 2.7m) Laminate wooden floor, recessed spotlights.

#### Bedroom 3

11'1" x 6'9" (3.38m x 2.06m) Laminate wooden floor, built in cupboard, hot press.