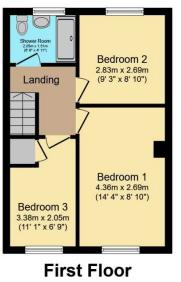

#### First Floor Landing

## Shower Room

White suite comprising: Walk in shower cubicle with Mira shower unit, vanity unit with mixer taps, dual flush WC, ceramic tiled floor, fully tiled walls, recessed spotlights, heated towel rail.

## Bedroom 1

14'4" x 8'10" (4.37m x 2.7m) Laminate wooden floor.

## Bedroom 2

9'3" x 8'10" (2.82m x 2.7m) Laminate wooden floor, recessed spotlights.

#### Bedroom 3

11'1" x 6'9" (3.38m x 2.06m) Laminate wooden floor, built in cupboard, hot press.