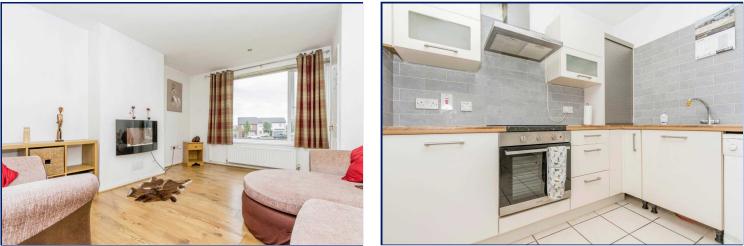

#### Lounge

15'1" x 13 (4.6m x 13) Laminate wooden floor.

#### Kitchen / Dining

15'11" x 8'4" (4.85m x 2.54m)

Single drainer 1.5 stainless steel sink unit with mixer taps, excel; lent range of high and low level units with laminated work surfaces, built in oven and 4 ring ceramic hob, stainless steel chimney extractor fan, plumbed for dishwasher, part tiled walls, ceramic tiled floor, under stairs storage, recessed spotlights, casual dining area, uPVC double glazed door to lean to.