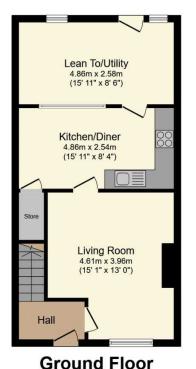

#### Kitchen / Dining

15'11" x 8'4" (4.85m x 2.54m)

Single drainer 1.5 stainless steel sink unit with mixer taps, excel; lent range of high and low level units with laminated work surfaces, built in oven and 4 ring ceramic hob, stainless steel chimney extractor fan, plumbed for dishwasher, part tiled walls, ceramic tiled floor, under stairs storage, recessed spotlights, casual dining area, uPVC double glazed door to lean to.

#### Lean to

15'11" x 8'6" (4.85m x 2.6m) Plumbed for washing machine.

For full EPC please contact the branch.

Total floor area 83.5 m² (899 sq.ft.) approx

This floor plan is for illustrative purposes only. It is not drawn to scale. Any measurements, floor areas (including any total floor area), openings and orientation are approximate. No details are guaranteed, they cannot be relied upon for any purpose and they do not form part of any agreement. No liability is taken for any error, omission or misstatement. A party must rely upon its own inspection(s). Powered by www.focalagent.com