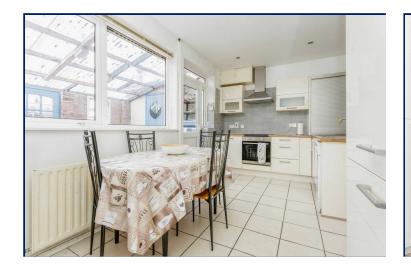

#### Kitchen / Dining

15'11" x 8'4" (4.85m x 2.54m)

Single drainer 1.5 stainless steel sink unit with mixer taps, excel; lent range of high and low level units with laminated work surfaces, built in oven and 4 ring ceramic hob, stainless steel chimney extractor fan, plumbed for dishwasher, part tiled walls, ceramic tiled floor, under stairs storage, recessed spotlights, casual dining area, uPVC double glazed door to lean to.