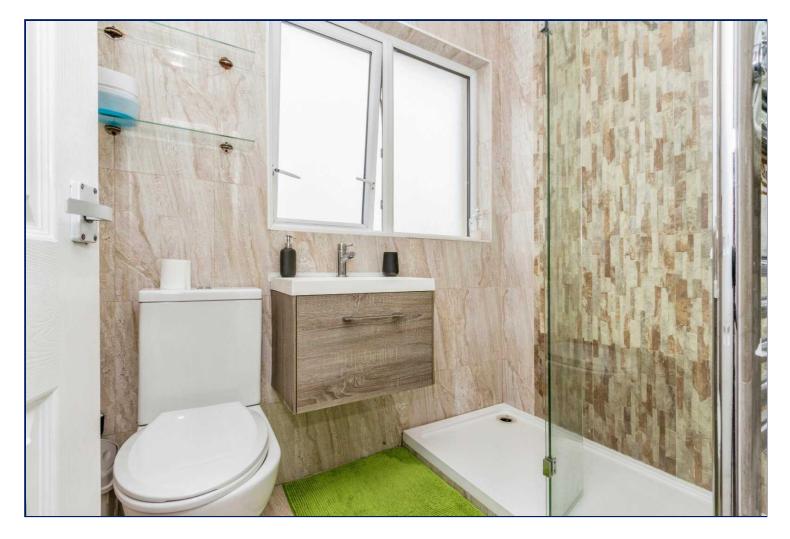

## Shower Room

White suite comprising: Walk in shower cubicle with Mira shower unit, vanity unit with mixer taps, dual flush WC, ceramic tiled floor, fully tiled walls, recessed spotlights, heated towel rail.