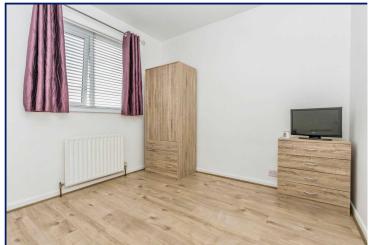

## Bedroom 1

14'4" x 8'10" (4.37m x 2.7m) Laminate wooden floor.

## Bedroom 2

9'3" x 8'10" (2.82m x 2.7m) Laminate wooden floor, recessed spotlights.

#### Bedroom 3

11'1" x 6'9" (3.38m x 2.06m) Laminate wooden floor, built in cupboard, hot press.