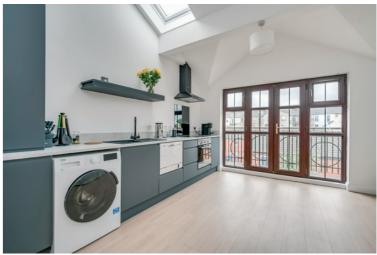

#### Second Floor

Hardwood front door to . . .

HALLWAY: Carpeted.

LIVING/DINING OPEN PLAN TO KITCHEN: 22' 1" x 11' 9" (6.73m x 3.58m) (at widest points). Laminate wood effect floor, uPVC double doors to balcony, intercom system.

Range of high and low level units, built-in oven, induction hob with extractor above, stainless steel sink with mixer tap, plumbed for washing machine, gas fired boiler cupboard, laminate wood strip flooring.