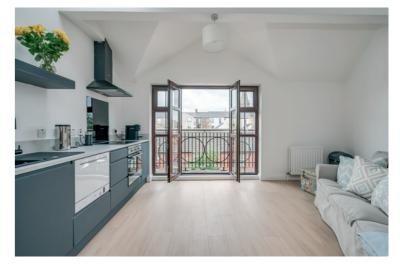

The apartment is on the second floor and has recently been modernised by its current owners comprising bright living room which is open plan to the dining and newly fitted kitchen with part integrated appliances, two bedrooms - both doubles and contemporary bathroom with separate shower room. Furthermore, the property features dou-ble glazing throughout, mains gas central heating with wireless Hive system, intercom system and the all-important secure car parking with electric gate access.

#### Second Floor

Hardwood front door to . . .

HALLWAY: Carpeted.

LIVING/DINING OPEN PLAN TO KITCHEN: 22' 1" x 11' 9" (6.73m x 3.58m) (at widest points). Laminate wood effect floor, uPVC double doors to balcony, intercom system.