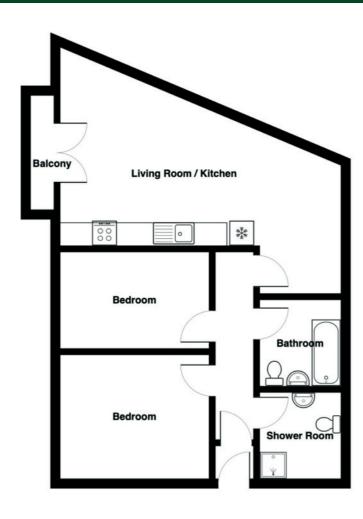

The apartment is on the second floor and has recently been modernised by its current owners comprising bright living room which is open plan to the dining and newly fitted kitchen with part integrated appliances, two bedrooms - both doubles and contemporary bathroom with separate shower room. Furthermore, the property features dou-ble glazing throughout, mains gas central heating with wireless Hive system, intercom system and the all-important secure car parking with electric gate access.

#### Second Floor

Hardwood front door to . . .

HALLWAY: Carpeted.

LIVING/DINING OPEN PLAN TO KITCHEN: 22' 1" x 11' 9" (6.73m x 3.58m) (at widest points). Laminate wood effect floor, uPVC double doors to balcony, intercom system.

Range of high and low level units, built-in oven, induction hob with extractor above, stainless steel sink with mixer tap, plumbed for washing machine, gas fired boiler cupboard, laminate wood strip flooring.

BEDROOM (1): 11' 7"  $\times$  9' 7" (3.53m  $\times$  2.92m) Carpeted, mezzanine with storage.

BEDROOM (2): 11' 8" x 7' 5" (3.56m x 2.26m) Carpeted.

BATHROOM: Three piece white suite comprising low flush wc, wash hand basin, bath, tiled floor, part tiled walls, extractor fan.

SHOWER ROOM: Low flush wc, wash hand basin, walk-in shower with electric Mira shower unit, tiled floor, part tiled walls, extractor fan.