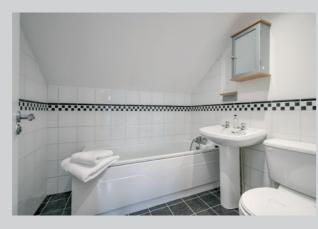

BEDROOM (1): 11' 7"  $\times$  9' 7" (3.53m  $\times$  2.92m) Carpeted, mezzanine with storage.

BEDROOM (2): 11' 8" x 7' 5" (3.56m x 2.26m) Carpeted.

BATHROOM: Three piece white suite comprising low flush wc, wash hand basin, bath, tiled floor, part tiled walls, extractor fan.