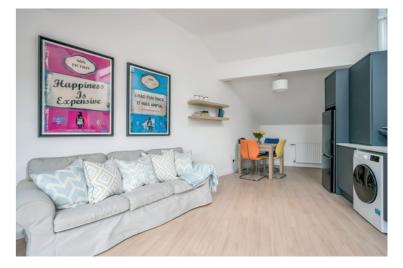

#### Second Floor

Hardwood front door to . . .

HALLWAY: Carpeted.

LIVING/DINING OPEN PLAN TO KITCHEN: 22' 1" x 11' 9" (6.73m x 3.58m) (at widest points). Laminate wood effect floor, uPVC double doors to balcony, intercom system.