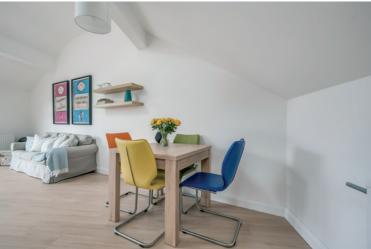

#### Second Floor

Hardwood front door to . . .

HALLWAY: Carpeted.

LIVING/DINING OPEN PLAN TO KITCHEN: 22' 1" x 11' 9" (6.73m x 3.58m) (at widest points). Laminate wood effect floor, uPVC double doors to balcony, intercom system.