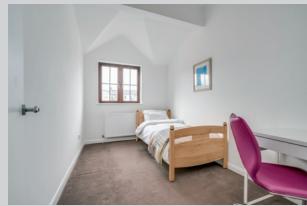

BEDROOM (1): 11' 7"  $\times$  9' 7" (3.53m  $\times$  2.92m) Carpeted, mezzanine with storage.

BEDROOM (2): 11' 8" x 7' 5" (3.56m x 2.26m) Carpeted.

BATHROOM: Three piece white suite comprising low flush wc, wash hand basin, bath, tiled floor, part tiled walls, extractor fan.