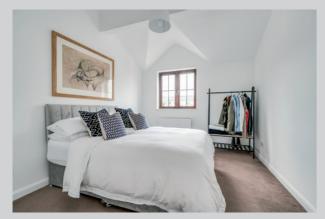

The apartment is on the second floor and has recently been modernised by its current owners comprising bright living room which is open plan to the dining and newly fitted kitchen with part integrated appliances, two bedrooms - both doubles and contemporary bathroom with separate shower room. Furthermore, the property features dou-ble glazing throughout, mains gas central heating with wireless Hive system, intercom system and the all-important secure car parking with electric gate access.

BEDROOM (1): 11' 7"  $\times$  9' 7" (3.53m  $\times$  2.92m) Carpeted, mezzanine with storage.

BEDROOM (2): 11' 8" x 7' 5" (3.56m x 2.26m) Carpeted.

BATHROOM: Three piece white suite comprising low flush wc, wash hand basin, bath, tiled floor, part tiled walls, extractor fan.