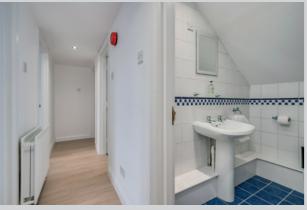

SHOWER ROOM: Low flush wc, wash hand basin, walk-in shower with electric Mira shower unit, tiled floor, part tiled walls, extractor fan.