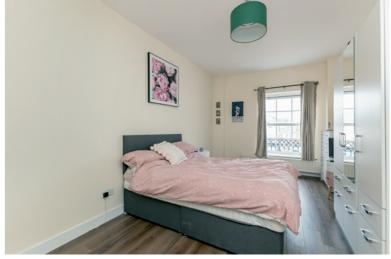

BATHROOM: Ceramic tiled floor. Panelled bath with shower over. Low Flush WC and pedestal wash hand basin.

PRINCIPLE BEDROOM: 21' 12" x 10' 0" (6.70m x 3.05m)

ENSUITE SHOWER ROOM: Ceramic tiled floor. Shower cubicle, pedestal wash hand basin and low flush wc.

BEDROOM (2): 14' 11" x 10' 4" (4.55m x 3.15m)