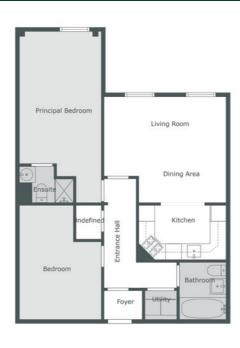

In short, the property comprises of a communal reception hall with lift access to all floors, fitted kitchen with space for casual dining open to a spacious lounge with outlook over Lisburn Square, two well appointed bedrooms, main bedroom with en-suite shower room and a further separate family bathroom with white suite.

## Property Comprises

Second Floor

ENTRANCE HALL: Solid wood panelled door to front, with double door access to utility space, plumbed for washer/dryer and with gas boiler. Additional storage cupboard off hallway, access to loft for storage.

LOUNGE: 14' 9" x 14' 11" (4.50m x 4.55m) Open plan to kitchen.

KITCHEN: 6' 9" x 10' 8" (2.05m x 3.25m) Single Drainer stainless steel sink unit. Range of high and low level units, Integrated oven, hob and recently installed fridge and dishwasher. Skylight and spotlighting.

BATHROOM: Ceramic tiled floor. Panelled bath with shower over. Low Flush WC and pedestal wash hand basin.

PRINCIPLE BEDROOM: 21' 12" x 10' 0" (6.70m x 3.05m)

ENSUITE SHOWER ROOM: Ceramic tiled floor. Shower cubicle, pedestal wash hand basin and low flush wc.

BEDROOM (2): 14' 11" x 10' 4" (4.55m x 3.15m)