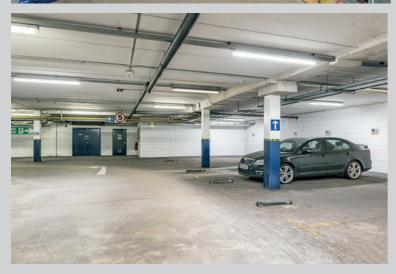

The property further benefits from double glazing throughout, gas fired central heating, low maintenance, excellent built in storage and allocated private underground car parking.

With an excellent potential rental return and low maintenance, we are sure this property will be a popular choice amongst buyers. We recommend viewing at your earliest convenience.

Separate Family Bathroom with Modern White Suite

Allocated Private Underground Parking

Gas Fired Central Heating and UPVC Double Glazing Throughout

Management Fee Approx £3,700 Per Annum

Ideal Investment Opportunity or First Time Buy