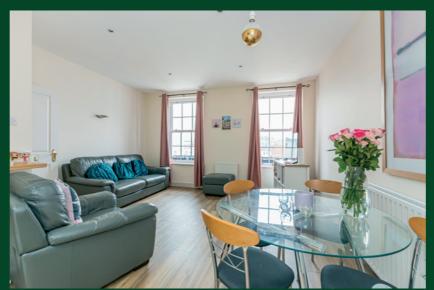

In short, the property comprises of a communal reception hall with lift access to all floors, fitted kitchen with space for casual dining open to a spacious lounge with outlook over Lisburn Square, two well appointed bedrooms, main bedroom with en-suite shower room and a further separate family bathroom with white suite.

LOUNGE: 14' 9" x 14' 11" (4.50m x 4.55m) Open plan to kitchen.

KITCHEN: 6' 9" x 10' 8" (2.05m x 3.25m) Single Drainer stainless steel sink unit. Range of high and low level units, Integrated oven, hob and recently installed fridge and dishwasher. Skylight and spotlighting.