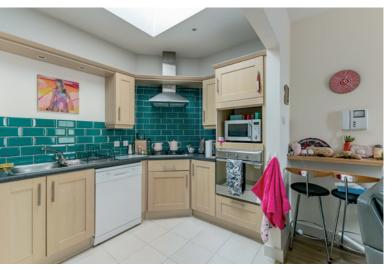

LOUNGE: 14' 9" x 14' 11" (4.50m x 4.55m) Open plan to kitchen.

KITCHEN: 6' 9" x 10' 8" (2.05m x 3.25m) Single Drainer stainless steel sink unit. Range of high and low level units, Integrated oven, hob and recently installed fridge and dishwasher. Skylight and spotlighting.