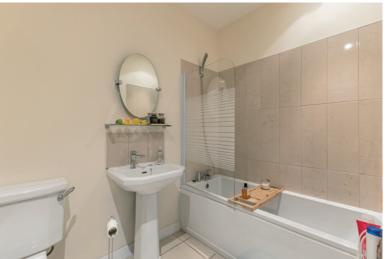

BATHROOM: Ceramic tiled floor. Panelled bath with shower over. Low Flush WC and pedestal wash hand basin.

PRINCIPLE BEDROOM: 21' 12" x 10' 0" (6.70m x 3.05m)

ENSUITE SHOWER ROOM: Ceramic tiled floor. Shower cubicle, pedestal wash hand basin and low flush wc.