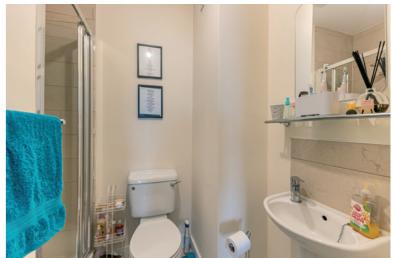

BATHROOM: Ceramic tiled floor. Panelled bath with shower over. Low Flush WC and pedestal wash hand basin.

PRINCIPLE BEDROOM: 21' 12" x 10' 0" (6.70m x 3.05m)

ENSUITE SHOWER ROOM: Ceramic tiled floor. Shower cubicle, pedestal wash hand basin and low flush wc.