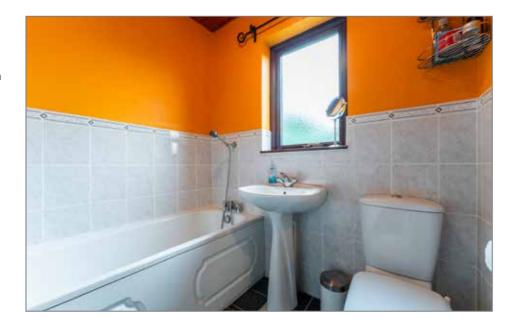

# **BATHROOM:**

White suite, panelled bath, mixer taps, telephone hand shower, low flush WC, pedestal wash hand basin