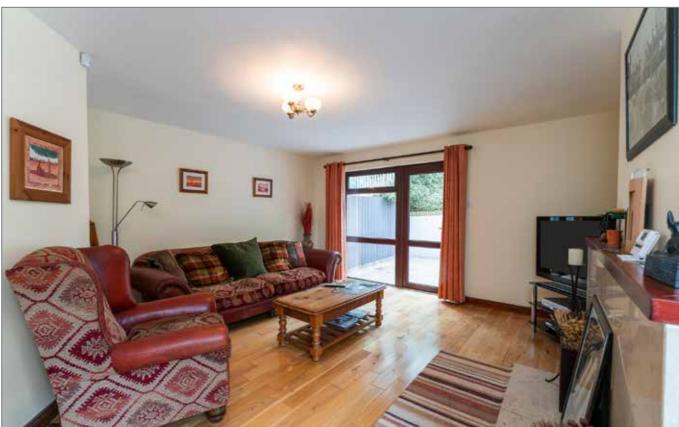

# LIVING ROOM: 16' 5" x 15' 4" (5m x 4.67m)

Feature Fireplace, door to rear garden