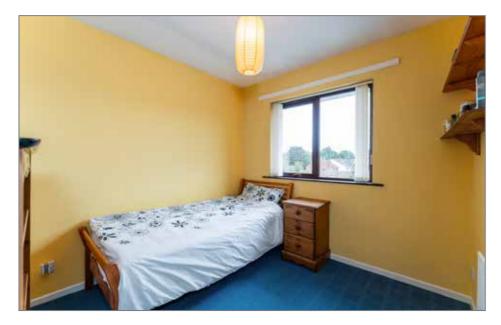

# FIRST FLOOR

LANDING:

BEDROOM (1):

15' 4" x 10' 3" (4.67m x 3.12m)

# BEDROOM (2): 8' 9" x 8' 9" (2.67m x 2.67m)

Built in cupboard

# BEDROOM (3): 8' 9" x 6' 2" (2.67m x 1.88m)