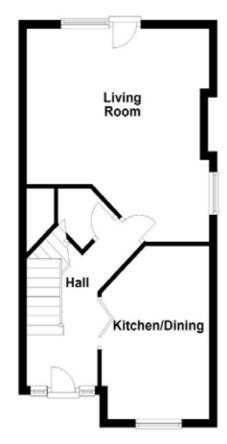

#### **GROUND FLOOR**

### **ENTRANCE HALL:**

**Utility Cupboard** 

12' 9" x 9' 3" (3.89m x 2.82m)

Granite worktops

# LIVING ROOM: 16' 5" x 15' 4" (5m x 4.67m)

Feature Fireplace, door to rear garden

## OUTSIDE

South facing patio garden to rear, parking to side

**Ground Floor** 

First Floor