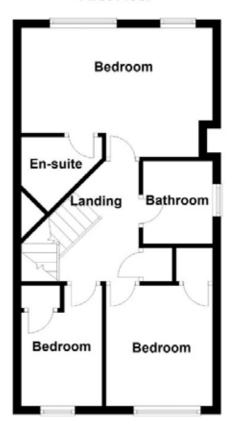

# FIRST FLOOR

LANDING:

BEDROOM (1):

15' 4" x 10' 3" (4.67m x 3.12m)

# **ENSUITE:**

Shower Enclosure, wash hand basin

# BEDROOM (2): 8' 9" x 8' 9" (2.67m x 2.67m)

Built in cupboard

# BEDROOM (3): 8' 9" x 6' 2" (2.67m x 1.88m)

# **BATHROOM:**

White suite, panelled bath, mixer taps, telephone hand shower, low flush WC, pedestal wash hand basin

## OUTSIDE

South facing patio garden to rear, parking to side

**Ground Floor** 

First Floor