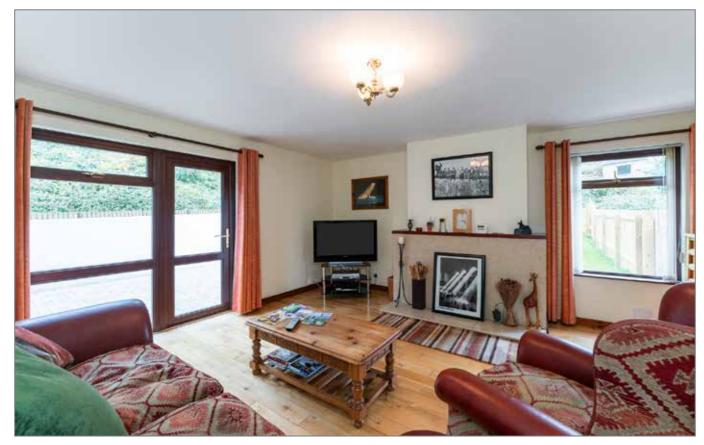

# LIVING ROOM: 16' 5" x 15' 4" (5m x 4.67m)

Feature Fireplace, door to rear garden