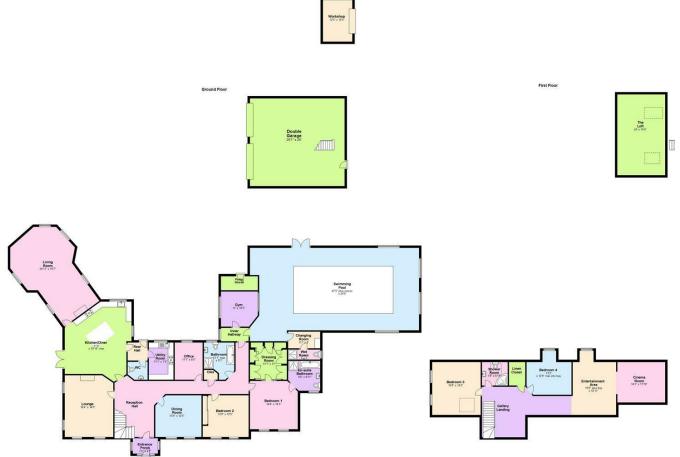

### **GROUND FLOOR**

The modern interiors are beautifully designed with top-quality finishes, ensuring a luxurious living experience. The accommodation on the ground floor comprises of an entrance porch leading to a reception hall with staircase to the first floor. There are four reception rooms, including dining room, lounge, kitchen/living space and the living room. The star of the show on the ground floor is the fully heated swimming pool providing the perfect spot for a refreshing dip or a relaxing swim all year round. For those who are fitness enthusiasts, the gym offers a convenient space to stay active without leaving the comfort of your home and a convenient wet room to refresh afterwards. The accommodation on the ground floor also includes two spacious bedrooms of which the primary has a luxury fitted dressing room and the second with fitted robes. Additionally there is a utility room, office, family bathroom and separate WC.

# **FIRST FLOOR**

Entertainment is taken to the next level with a dedicated games room and cinema, ideal for hosting game nights or simply unwinding after a long day. Whether you enjoy a friendly game of pool or prefer video games, this space has something for everyone. There is also two additional bedrooms and a shower room and a very practical large linen store.