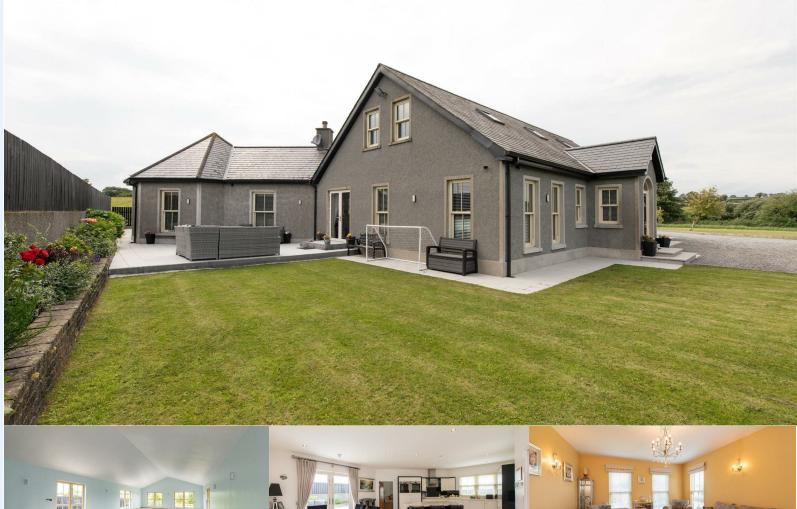

# **Offers Over** £650,000

Welcome to this stunning detached home located on the Claragh Road in County Down. This property was thoughtfully designed and built by the current owners to create a magnificent home ideal for the growing family with wonderful entertainment space, well proportioned bedrooms and a swimming pool for the Olympians of the future.

- Absolutely Stunning Detached Home
- Interior Swimming Pool & Gym
- Stunning Kitchen/Living Area
- Games Room
- Cinema Room
- Five Bedrooms including current office
- Detached Double Garage with additional loft
- Large, Spacious Site (C.0.9 Acres)
- Modern Construction & Design