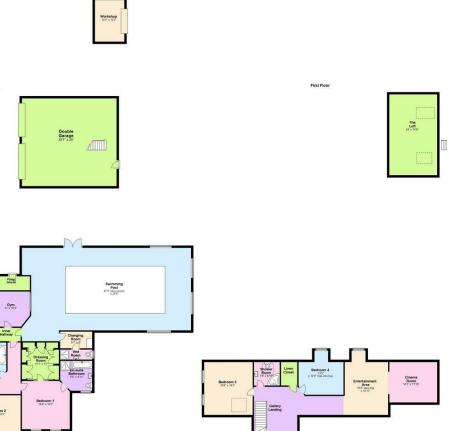

### **GROUND FLOOR**

The modern interiors are beautifully designed with top-quality finishes, ensuring a luxurious living experience. The accommodation on the ground floor comprises of an entrance porch leading to a reception hall with staircase to the first floor. There are four reception rooms, including dining room, lounge, kitchen/living space and the living room. The star of the show on the ground floor is the fully heated swimming pool providing the perfect spot for a refreshing dip or a relaxing swim all year round. For those who are fitness enthusiasts, the gym offers a convenient space to stay active without leaving the comfort of your home and a convenient wet room to refresh afterwards. The accommodation on the ground floor also includes two spacious bedrooms of which the primary has a luxury fitted dressing room and the second with fitted robes. Additionally there is a utility room, office, family bathroom and separate WC.

# **FIRST FLOOR**

Entertainment is taken to the next level with a dedicated games room and cinema, ideal for hosting game nights or simply unwinding after a long day. Whether you enjoy a friendly game of pool or prefer video games, this space has something for everyone. There is also two additional bedrooms and a shower room and a very practical large linen store.