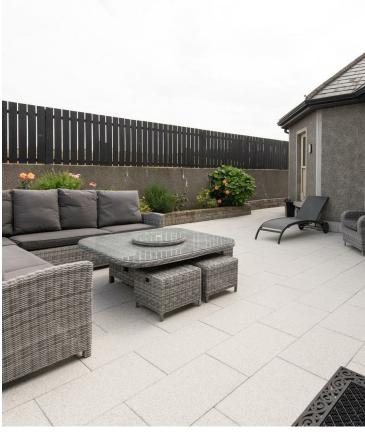

# OUTSIDE

This amazing home in located on a site extending to C. 0.9 Acres with extensive gardens laid in lawn. There is a beautiful granite paved patio area ideal for enjoying the summer sunshine. For those interested in gardening, the property also includes a fantastic green house and raised vegetable beds which are all fully enclosed.