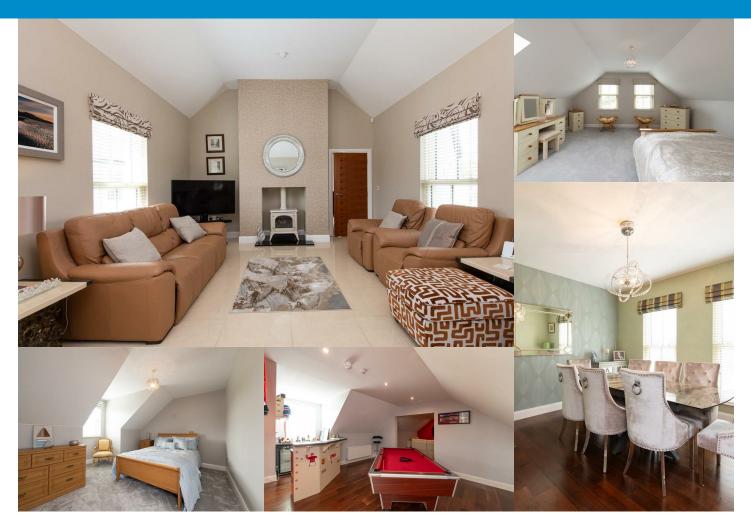

### **GROUND FLOOR**

The modern interiors are beautifully designed with top-quality finishes, ensuring a luxurious living experience. The accommodation on the ground floor comprises of an entrance porch leading to a reception hall with staircase to the first floor. There are four reception rooms, including dining room, lounge, kitchen/living space and the living room. The star of the show on the ground floor is the fully heated swimming pool providing the perfect spot for a refreshing dip or a relaxing swim all year round. For those who are fitness enthusiasts, the gym offers a convenient space to stay active without leaving the comfort of your home and a convenient wet room to refresh afterwards. The accommodation on the ground floor also includes two spacious bedrooms of which the primary has a luxury fitted dressing room and the second with fitted robes. Additionally there is a utility room, office, family bathroom and separate WC.

# **FIRST FLOOR**

Entertainment is taken to the next level with a dedicated games room and cinema, ideal for hosting game nights or simply unwinding after a long day. Whether you enjoy a friendly game of pool or prefer video games, this space has something for everyone. There is also two additional bedrooms and a shower room and a very practical large linen store.