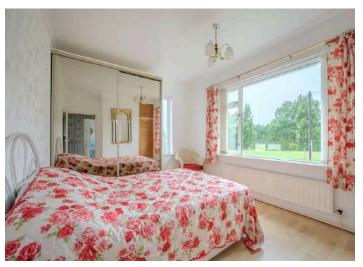

## Ground Floor

- Entrance Porch
- Entrance Hall
- Lounge 12'10" x 12'8"
- Kitchen 14'10" x 9'7"
- Bedroom One 13'10" x 9'11"
- Bedroom Two 12'10" x 12'8"
- Bedroom Three 12'8" x 8'11"
- Bathroom
- Rear Hallway