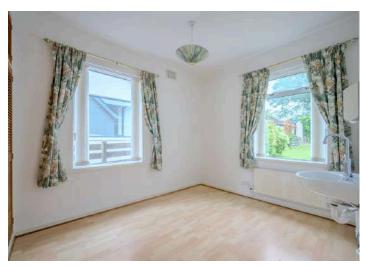

## Ground Floor

- Entrance Porch
- Entrance Hall
- Lounge 12'10" x 12'8"
- Kitchen 14'10" x 9'7"
- Bedroom One 13'10" x 9'11"
- Bedroom Two 12'10" x 12'8"
- Bedroom Three 12'8" x 8'11"
- Bathroom
- Rear Hallway