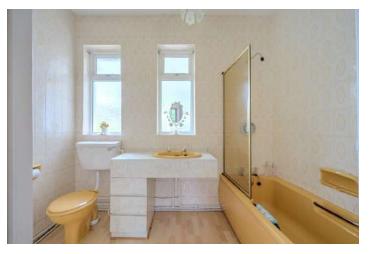

## Ground Floor

- Entrance Porch
- Entrance Hall
- Lounge 12'10" x 12'8"
- Kitchen 14'10" x 9'7"
- Bedroom One 13'10" x 9'11"
- Bedroom Two 12'10" x 12'8"
- Bedroom Three 12'8" x 8'11"
- Bathroom
- Rear Hallway