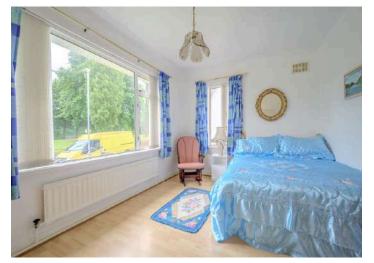

## Ground Floor

- Entrance Porch
- Entrance Hall
- Lounge 12'10" x 12'8"
- Kitchen 14'10" x 9'7"
- Bedroom One 13'10" x 9'11"
- Bedroom Two 12'10" x 12'8"
- Bedroom Three 12'8" x 8'11"
- Bathroom
- Rear Hallway