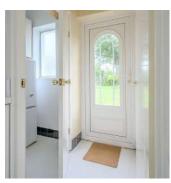

## Ground Floor

- Entrance Porch
- Entrance Hall
- Lounge 12'10" x 12'8"
- Kitchen 14'10" x 9'7"
- Bedroom One 13'10" x 9'11"
- Bedroom Two 12'10" x 12'8"
- Bedroom Three 12'8" x 8'11"
- Bathroom
- Rear Hallway