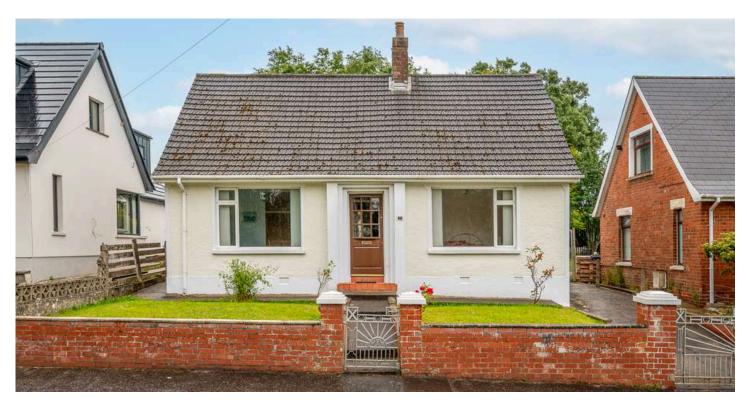

# 55 HOUSTON PARK

Belfast, BT5 6AT

Offers around £250,000

JOHNMINNIS.CO.UK 🛛 🖬 🖸 🖉 🕹

# DETACHED BUNGALOW | 3 🛏 | 1 😓 | 2 🖼

We are delighted to bring to the market this bright and attractive detached bungalow, located in a highly sought after area. Situated on a great site with lots of potential.

# **KEY FEATURES**

- Well Maintained Detached Bungalow Occupying A Generous Site in A Highly Desirable Location
- Convenient to Orangefield Park and Some Local Leading Primary and Post Primary Schools
- Potential To Convert the Roofspace Subject To Relevant Planning and Building Control Regulations
- Spacious Reception Hall
- Bright and Spacious Lounge
- Fully Fitted Kitchen with Range of High and Low Level Units and Informal Dining Area
- Three Well Appointed Bedrooms
- Family Bathroom with Coloured Suite
- Driveway with Ample Private Off Street Parking
- Detached Garage
- Good Sized Private Rear Garden
- Oil Fired Central Heating
- Broadband Speed Ultrafast

# DIRECTIONS

Travelling along Castlereagh Road in the direction of Belfast City Centre, Houston Park is on your right hand side. No 55 is almost the end of the road on the right hand side, overlooking the playing fields.