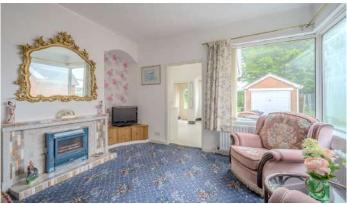

## Ground Floor

- Entrance Porch
- Entrance Hall
- Lounge 12'10" x 12'8"
- Kitchen 14'10" x 9'7"
- Bedroom One 13'10" x 9'11"
- Bedroom Two 12'10" x 12'8"
- Bedroom Three 12'8" x 8'11"
- Bathroom
- Rear Hallway