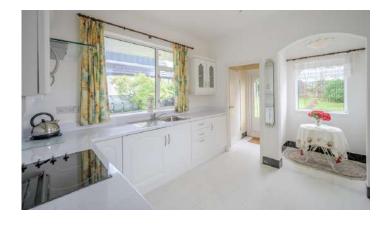

## Ground Floor

- Entrance Porch
- Entrance Hall
- Lounge 12'10" x 12'8"
- Kitchen 14'10" x 9'7"
- Bedroom One 13'10" x 9'11"
- Bedroom Two 12'10" x 12'8"
- Bedroom Three 12'8" x 8'11"
- Bathroom
- Rear Hallway