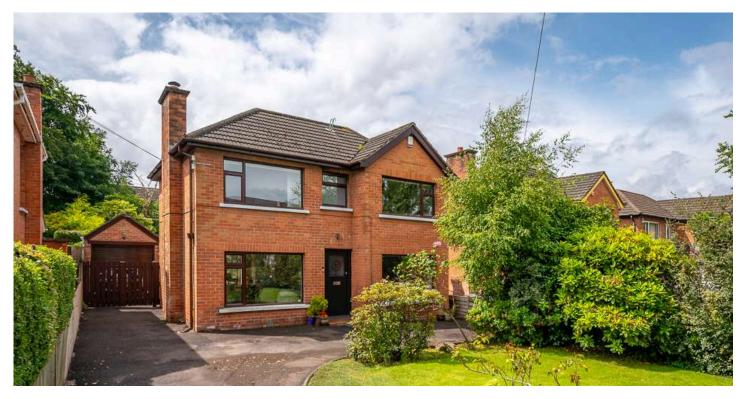

# 20 GARRANARD PARK

Belfast, BT4 2GL

Offers around £425,000

DETACHED | 3 ⊨ | 2 ≒ | 3 ⊟

We are delighted to bring to the market, this immaculately presented and extended detached villa, located off the ever popular and prestigious Circular Road, in leafy East Belfast.

Outside the gated tarmac driveway provides ample off street parking and leads to a detached garage. There are also well manicured gardens to front and rear in lawn with mature shrubs and trees, and a crazy paved patio area for outside entertaining along with a feature decking area.

## Outside

- Tarmac Driveway
- Garden to Front
- Private Rear Garden
- Detached Garage