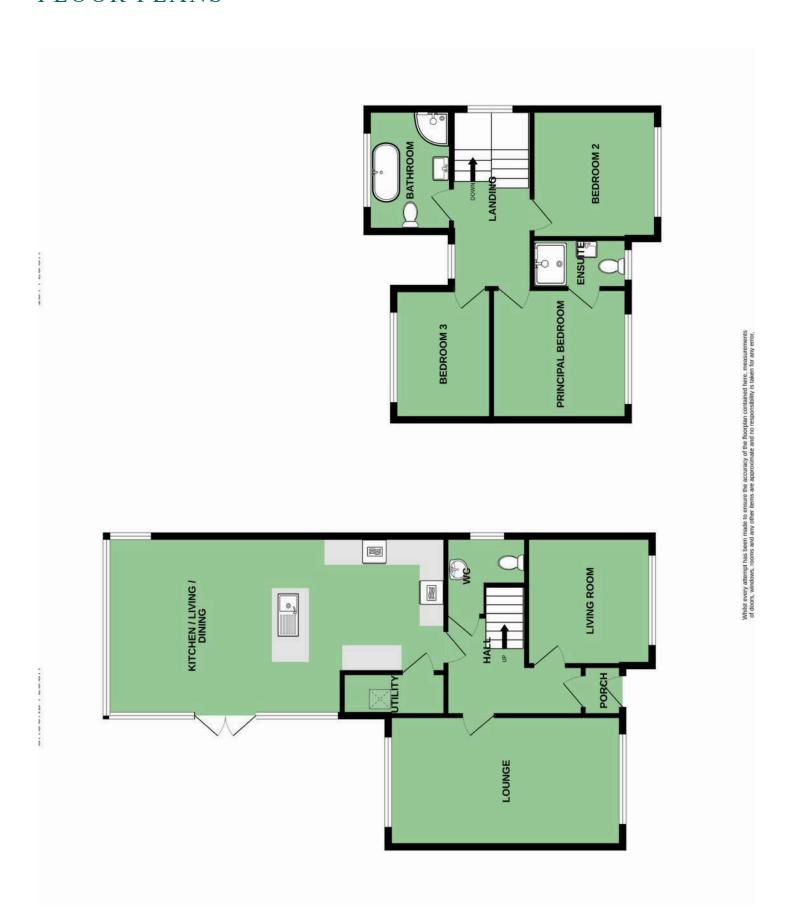

## ROOM DETAILS

## Ground Floor

- Entrance Porch
- Entrance Hall
- Furnished Cloakroom
- Lounge 18'11" x 10'7"
- Family Room 10'5" x 10'1"
- Open Plan Extended Kitchen Diner and Snug 27'4" x 14'6"
- Utility Room

## First Floor

- Landing
- Bedroom One with En Suite 11' x 10'7"
- Bedroom Two 10'5" x 10'1"
- Bedroom Three 10'3" x 7'11"
- Bathroom"

## Outside

- Tarmac Driveway
- Garden to Front
- Private Rear Garden
- Detached Garage

## FLOOR PLANS