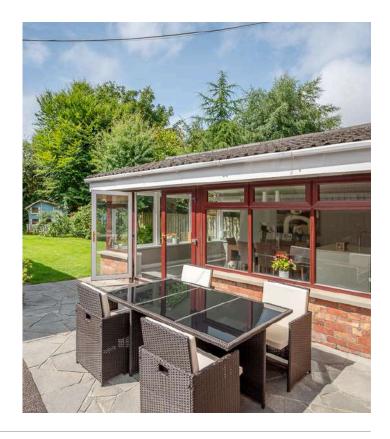

Outside the gated tarmac driveway provides ample off street parking and leads to a detached garage. There are also well manicured gardens to front and rear in lawn with mature shrubs and trees, and a crazy paved patio area for outside entertaining along with a feature decking area.

## Outside

- Tarmac Driveway
- Garden to Front
- Private Rear Garden
- Detached Garage