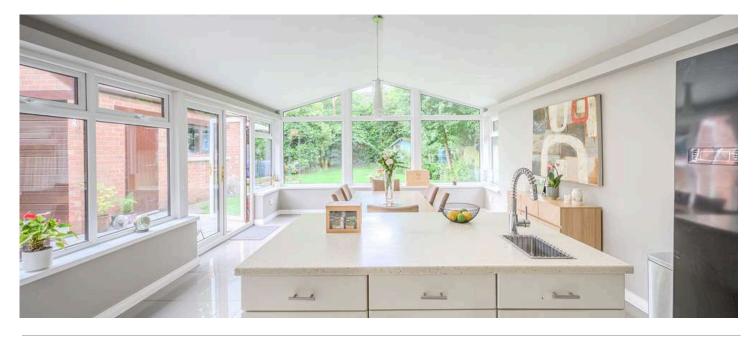

Inside the accommodation comprises; enclosed entrance porch, entrance hall with downstairs furnished cloakroom, separate lounge and family room and an extended modern fitted kitchen with feature vaulted ceiling in the family/dining area, and a utility room. Upstairs there are three bedrooms, principal with ensuite shower room and a separate modern family bathroom with three piece suite.

### KEY FEATURES

- Extended Detached Villa Off Circular Road In Leafy East Belfast
- Lounge with Dual Aspect Windows
- Separate Family Room
- Contemporary Modern Fully Fitted Kitchen with Excellent Range of Units and Breakfast Island, Open to Family / Dining Area with Feature Vaulted Ceiling
- Separate Utility Room
- Three Bedrooms, Principal with Ensuite Shower Room.
- Modern Family Bathroom
- Furnished Downstairs Cloakroom
- PVC Double Glazing and Oil Fired Central Heating
- Tarmac Driveway with Ample Parking leading to Detached Garage
- Private Rear Garden Laid in Lawn with Crazy Paved Patio and Decking Areas
- Convenient Location Within Walking Distance to Both Ballyhackamore and Belmont Villages
- Within the Catchment Area to an Excellent Range of Schools and Within Easy Commuting Distance to Belfast City Centre and George Best City Airport

## Ground Floor

- Entrance Porch
- Entrance Hall
- Furnished Cloakroom
- Lounge 18'11" x 10'7"
- Family Room 10'5" x 10'1"
- Open Plan Extended Kitchen Diner and Snug 27'4" x 14'6"
- Utility Room