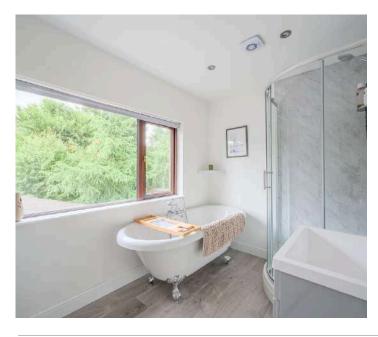

Inside the accommodation comprises; enclosed entrance porch, entrance hall with downstairs furnished cloakroom, separate lounge and family room and an extended modern fitted kitchen with feature vaulted ceiling in the family/dining area, and a utility room. Upstairs there are three bedrooms, principal with ensuite shower room and a separate modern family bathroom with three piece suite.

## First Floor

- Landing
- Bedroom One with En Suite 11' x 10'7"
- Bedroom Two 10'5" x 10'1"
- Bedroom Three 10'3" x 7'11"
- Bathroom"