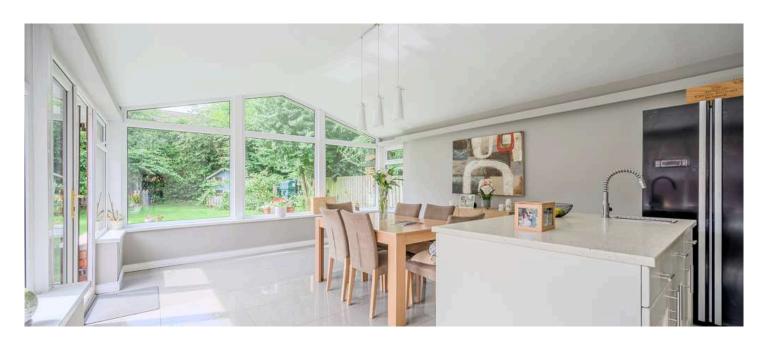

Inside the accommodation comprises; enclosed entrance porch, entrance hall with downstairs furnished cloakroom, separate lounge and family room and an extended modern fitted kitchen with feature vaulted ceiling in the family/dining area, and a utility room. Upstairs there are three bedrooms, principal with ensuite shower room and a separate modern family bathroom with three piece suite.

### KEY FEATURES

- Extended Detached Villa Off Circular Road In Leafy East Belfast
- Lounge with Dual Aspect Windows
- Separate Family Room
- Contemporary Modern Fully Fitted Kitchen with Excellent Range of Units and Breakfast Island, Open to Family / Dining Area with Feature Vaulted Ceiling
- Separate Utility Room
- Three Bedrooms, Principal with Ensuite Shower Room.
- Modern Family Bathroom
- Furnished Downstairs Cloakroom
- PVC Double Glazing and Oil Fired Central Heating
- Tarmac Driveway with Ample Parking leading to Detached Garage
- Private Rear Garden Laid in Lawn with Crazy Paved Patio and Decking Areas
- Convenient Location Within Walking Distance to Both Ballyhackamore and Belmont Villages
- Within the Catchment Area to an Excellent Range of Schools and Within Easy Commuting Distance to Belfast City Centre and George Best City Airport

## Ground Floor

- Entrance Porch
- Entrance Hall
- Furnished Cloakroom
- Lounge 18'11" x 10'7"
- Family Room 10'5" x 10'1"
- Open Plan Extended Kitchen Diner and Snug 27'4" x 14'6"
- Utility Room