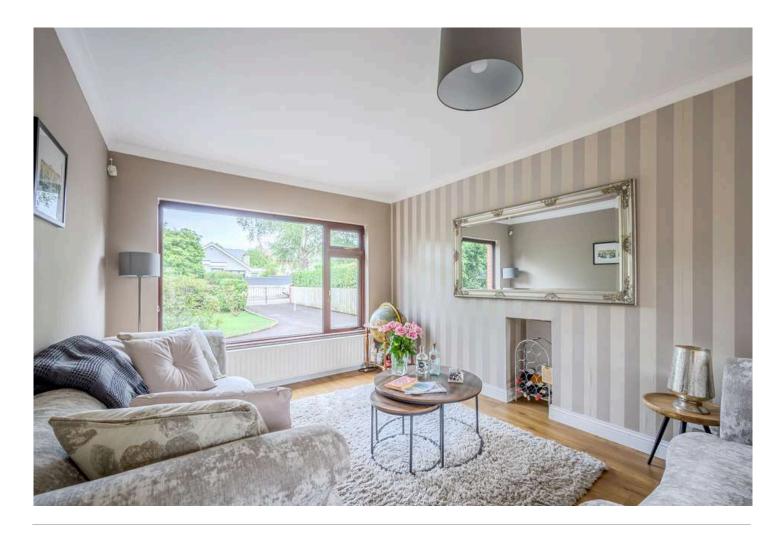

Inside the accommodation comprises; enclosed entrance porch, entrance hall with downstairs furnished cloakroom, separate lounge and family room and an extended modern fitted kitchen with feature vaulted ceiling in the family/dining area, and a utility room. Upstairs there are three bedrooms, principal with ensuite shower room and a separate modern family bathroom with three piece suite.

## Ground Floor

- Entrance Porch
- Entrance Hall
- Furnished Cloakroom
- Lounge 18'11" x 10'7"
- Family Room 10'5" x 10'1"
- Open Plan Extended Kitchen Diner and Snug 27'4" x 14'6"
- Utility Room