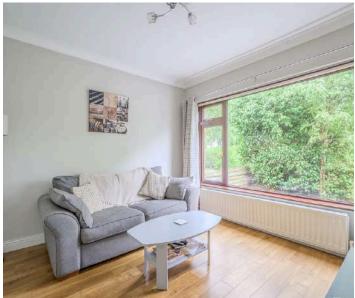

Inside the accommodation comprises; enclosed entrance porch, entrance hall with downstairs furnished cloakroom, separate lounge and family room and an extended modern fitted kitchen with feature vaulted ceiling in the family/dining area, and a utility room. Upstairs there are three bedrooms, principal with ensuite shower room and a separate modern family bathroom with three piece suite.

## Ground Floor

- Entrance Porch
- Entrance Hall
- Furnished Cloakroom
- Lounge 18'11" x 10'7"
- Family Room 10'5" x 10'1"
- Open Plan Extended Kitchen Diner and Snug 27'4" x 14'6"
- Utility Room

## First Floor

- Landing
- Bedroom One with En Suite 11' x 10'7"
- Bedroom Two 10'5" x 10'1"
- Bedroom Three 10'3" x 7'11"
- Bathroom"