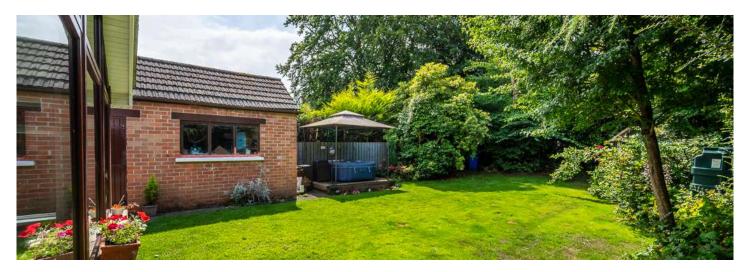

Outside the gated tarmac driveway provides ample off street parking and leads to a detached garage. There are also well manicured gardens to front and rear in lawn with mature shrubs and trees, and a crazy paved patio area for outside entertaining along with a feature decking area.

## Outside

- Tarmac Driveway
- Garden to Front
- Private Rear Garden
- Detached Garage