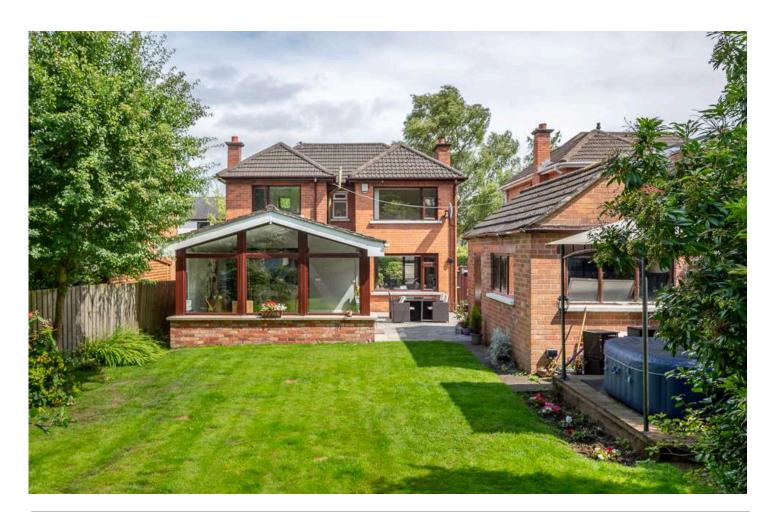

Outside the gated tarmac driveway provides ample off street parking and leads to a detached garage. There are also well manicured gardens to front and rear in lawn with mature shrubs and trees, and a crazy paved patio area for outside entertaining along with a feature decking area.

## Outside

- Tarmac Driveway
- Garden to Front
- Private Rear Garden
- Detached Garage