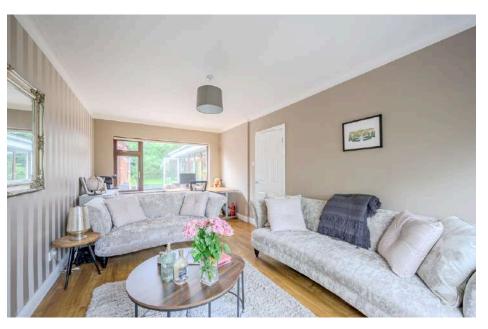

Inside the accommodation comprises; enclosed entrance porch, entrance hall with downstairs furnished cloakroom, separate lounge and family room and an extended modern fitted kitchen with feature vaulted ceiling in the family/dining area, and a utility room. Upstairs there are three bedrooms, principal with ensuite shower room and a separate modern family bathroom with three piece suite.

### KEY FEATURES

- Extended Detached Villa Off Circular Road In Leafy East Belfast
- Lounge with Dual Aspect Windows
- Separate Family Room
- Contemporary Modern Fully Fitted Kitchen with Excellent Range of Units and Breakfast Island, Open to Family / Dining Area with Feature Vaulted Ceiling
- Separate Utility Room
- Three Bedrooms, Principal with Ensuite Shower Room.
- Modern Family Bathroom
- Furnished Downstairs Cloakroom
- PVC Double Glazing and Oil Fired Central Heating
- Tarmac Driveway with Ample Parking leading to Detached Garage
- Private Rear Garden Laid in Lawn with Crazy Paved Patio and Decking Areas
- Convenient Location Within Walking Distance to Both Ballyhackamore and Belmont Villages
- Within the Catchment Area to an Excellent Range of Schools and Within Easy Commuting Distance to Belfast City Centre and George Best City Airport

## Ground Floor

- Entrance Porch
- Entrance Hall
- Furnished Cloakroom
- Lounge 18'11" x 10'7"
- Family Room 10'5" x 10'1"
- Open Plan Extended Kitchen Diner and Snug 27'4" x 14'6"
- Utility Room