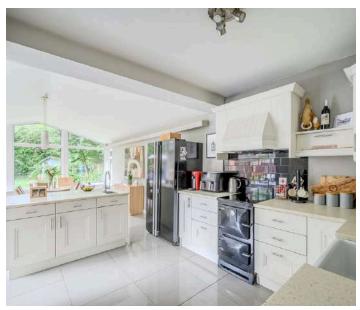

Inside the accommodation comprises; enclosed entrance porch, entrance hall with downstairs furnished cloakroom, separate lounge and family room and an extended modern fitted kitchen with feature vaulted ceiling in the family/dining area, and a utility room. Upstairs there are three bedrooms, principal with ensuite shower room and a separate modern family bathroom with three piece suite.

### KEY FEATURES

- Extended Detached Villa Off Circular Road In Leafy East Belfast
- Lounge with Dual Aspect Windows
- Separate Family Room
- Contemporary Modern Fully Fitted Kitchen with Excellent Range of Units and Breakfast Island, Open to Family / Dining Area with Feature Vaulted Ceiling
- Separate Utility Room
- Three Bedrooms, Principal with Ensuite Shower Room.
- Modern Family Bathroom
- Furnished Downstairs Cloakroom
- PVC Double Glazing and Oil Fired Central Heating
- Tarmac Driveway with Ample Parking leading to Detached Garage
- Private Rear Garden Laid in Lawn with Crazy Paved Patio and Decking Areas
- Convenient Location Within Walking Distance to Both Ballyhackamore and Belmont Villages
- Within the Catchment Area to an Excellent Range of Schools and Within Easy Commuting Distance to Belfast City Centre and George Best City Airport

## Ground Floor

- Entrance Porch
- Entrance Hall
- Furnished Cloakroom
- Lounge 18'11" x 10'7"
- Family Room 10'5" x 10'1"
- Open Plan Extended Kitchen Diner and Snug 27'4" x 14'6"
- Utility Room