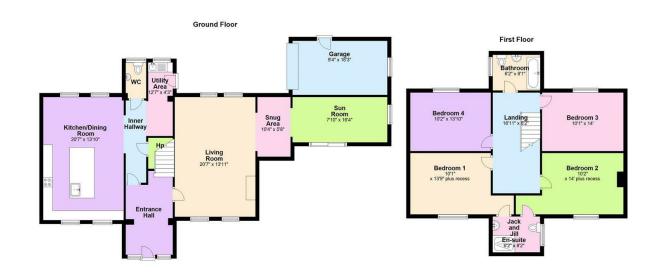

- 6 Year Old, Detached Family Home Approx 1800 Sq Ft
- Four Double Bedrooms, Two with Jack & Jill Style Ensuite
- Two Reception Rooms & Snug
- Spacious & Modern Open Plan Kitchen/Dining Room
- Separate Utility Area & Ground Floor W.C
- First Floor Family Bathroom
- Shared Laneway
- Spectacular Views
- EPC B 81
- Integral Garage & Solar Panel Hot Water System

#### **GROUND FLOOR**

Tiled entrance hallway leading to lounge with wooden effect porcelain tiles, fitted with multi fuel stove and TV point. Extra snug or office space leading onto the sun room area with double patio doors leading outside.

Kitchen area with yiled flooring throughout, fitted with a stunning range of high and low level units with a perfectly appointed breakfast bar centre island with sink inset. Kitchen also includes eye level oven, grill and integrated hob with extractor. Space for a double sized fridge freezer with recessed lighting throughout. Utility area with tiled floor with space for washing machine.

#### FIRST FLOOR

Four double bedrooms with bedroom one and two sharing the jack and jill styled ensuite. Family bathroom fitted with bath, W.C, wash hand basin and tiled floor.