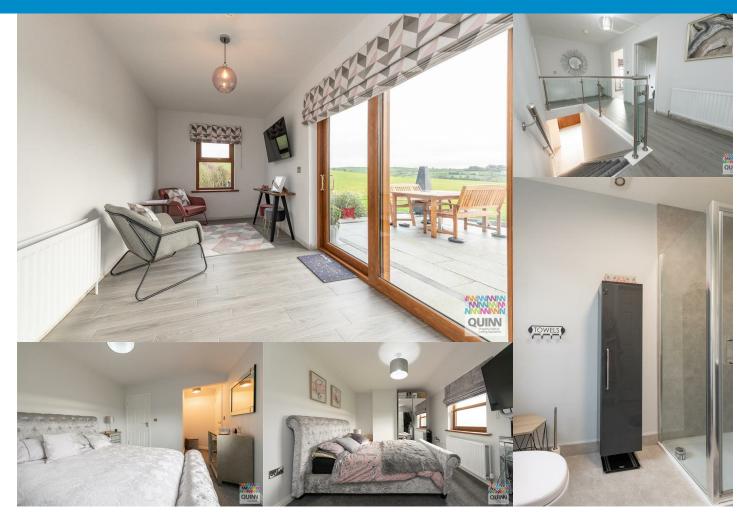

#### FIRST FLOOR

Four double bedrooms with bedroom one and two sharing the jack and jill styled ensuite. Family bathroom fitted with bath, W.C, wash hand basin and tiled floor.