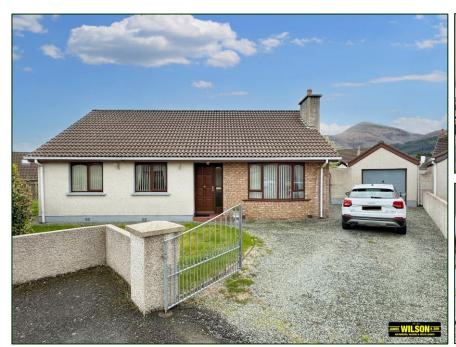

## Detached Bungalow

This detached bungalow is situated in a popular area off the Bryansford Road. The spacious accommodation is complimented by a detached garage and enclosed rear garden. The location and proximity to the town and all its amenities further enhances the appeal of this property.

- Sitting Room, Kitchen/Dining Area
- 3 Bedroom (1 Ensuite)
- Detached Garage
- Gravel Driveway and Parking Area
- Oil Fired Central Heating
- Mahogany Double Glazed Windows
- Offers in the Region Of £250,000

Rear - Enclosed garden, gravel paths, lawn, trees and shrubs, PVC oil tank.

**Detached Garage:** Up and over door (faulty), light and power. Grant oil fired boiler.

**Viewings:** By appointment with the Agent.