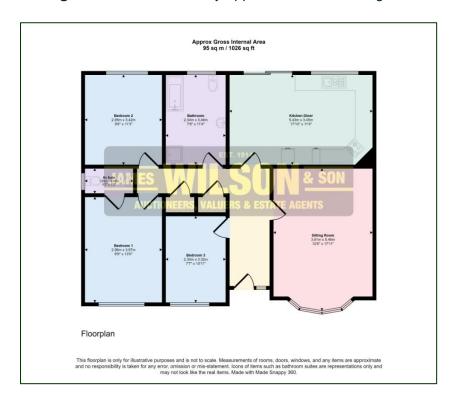

## THE PROPERTY COMPRISES:

**Entrance Hall:** Mahogany door and glazed side panel.

**Sitting Room:** 12' 6" x 17' 11" (3.81m x 5.46m)

Glazed door with bevelled glass. Fireplace with marble surround and granite

inset, high capacity back boiler, bay window.

**Kitchen/Dining Area:** 17' 10" x 11' 4" (5.43m x 3.45m)

High and low level units with white laminate doors and polished granite work surfaces, 1 ½ bowl ceramic sink and drainer, integrated oven and ceramic hob, washing machine, space for fridge/freezer, plumbed for integrated

dishwasher, sliding patio doors to rear garden.

**Hall:** Cloak cupboard and Airing cupboard.

**Bedroom 1:** 9' 9" x 13' 0" (2.97m x 3.96m)

Ensuite comprising WC and WHB.

**Bedroom 2:** 9' 8" x 11' 3" (2.94m x 3.43m)

**Bedroom 3/ Dining Room:** 7' 7" x 10' 11" (2.31m x 3.32m)

**Bathroom:** 7' 8" x 11' 4" (2.34m x 3.45m)

Coloured suite comprising WC, WHB, panel bath, shower cubicle, part wall

tiling.

**External:** Front - Lawn, gravel driveway and parking area to side.