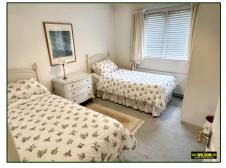

dishwasher, sliding patio doors to rear garden.

**Hall:** Cloak cupboard and Airing cupboard.

**Bedroom 1:** 9' 9" x 13' 0" (2.97m x 3.96m)

Ensuite comprising WC and WHB.

**Bedroom 2:** 9' 8" x 11' 3" (2.94m x 3.43m)