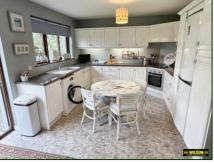

inset, high capacity back boiler, bay window.

**Kitchen/Dining Area:** 17' 10" x 11' 4" (5.43m x 3.45m)

High and low level units with white laminate doors and polished granite work surfaces, 1 ½ bowl ceramic sink and drainer, integrated oven and ceramic hob, washing machine, space for fridge/freezer, plumbed for integrated

dishwasher, sliding patio doors to rear garden.

**Hall:** Cloak cupboard and Airing cupboard.

**Bedroom 1:** 9' 9" x 13' 0" (2.97m x 3.96m)

Ensuite comprising WC and WHB.

**Bedroom 2:** 9' 8" x 11' 3" (2.94m x 3.43m)