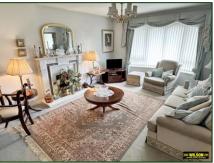

## THE PROPERTY COMPRISES:

**Entrance Hall:** Mahogany door and glazed side panel.

**Sitting Room:** 12' 6" x 17' 11" (3.81m x 5.46m)

Glazed door with bevelled glass. Fireplace with marble surround and granite

inset, high capacity back boiler, bay window.

**Kitchen/Dining Area:** 17' 10" x 11' 4" (5.43m x 3.45m)

High and low level units with white laminate doors and polished granite work surfaces, 1 ½ bowl ceramic sink and drainer, integrated oven and ceramic hob, washing machine, space for fridge/freezer, plumbed for integrated