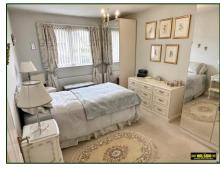

dishwasher, sliding patio doors to rear garden.

**Hall:** Cloak cupboard and Airing cupboard.

**Bedroom 1:** 9' 9" x 13' 0" (2.97m x 3.96m)

Ensuite comprising WC and WHB.

**Bedroom 2:** 9' 8" x 11' 3" (2.94m x 3.43m)