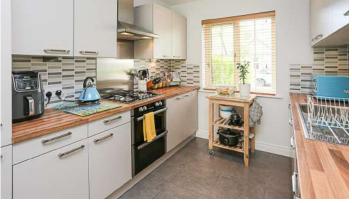

# **KEY FEATURES**

- · Lounge/Dining with Patio Doors to Rear
- Contemporary Kitchen with a Range of Integrated Appliances
- Utility Room
- Downstairs WC
- Two Bedrooms, Primary with En Suite Shower Room
- · Family Bathroom with Modern White Suite
- · Gas Fired Central Heating / uPVC Double Glazing
- Fully Enclosed Rear Garden Laid in Lawns with Raised Flower Beds and Patio Laid in Paving
- · Ample Driveway Parking
- · Ideal Property for First Time Buyers and Investors
- Popular Development with Commuting Distance of Belfast City Centre
- Excellent Public & Private Transport Routes and Close
  to Popular Local Primary and Post Primary Schools
- Ultrafast Broadband Available

#### Ground Floor

- Entrance
- Donwstairs WC
- Living/Kitchen/Dining Space 24'7" x 15'5"