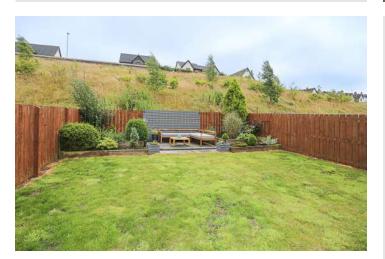

#### Outside

- Ample driveway parking, space for garden shed.
- Rear Garden laid in lawns with raised planters, laid in timber sleepers with mature planting, mature outlook to rear over bank, excellent privacy, garden getting lots of sun.