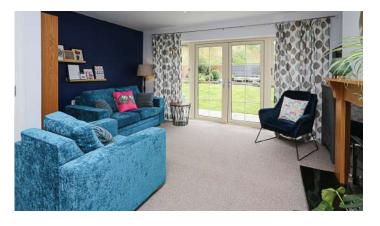

# **KEY FEATURES**

- · Lounge/Dining with Patio Doors to Rear
- Contemporary Kitchen with a Range of Integrated Appliances
- Utility Room
- Downstairs WC
- Two Bedrooms, Primary with En Suite Shower Room
- · Family Bathroom with Modern White Suite
- · Gas Fired Central Heating / uPVC Double Glazing
- Fully Enclosed Rear Garden Laid in Lawns with Raised Flower Beds and Patio Laid in Paving
- · Ample Driveway Parking
- · Ideal Property for First Time Buyers and Investors
- Popular Development with Commuting Distance of Belfast City Centre
- Excellent Public & Private Transport Routes and Close
  to Popular Local Primary and Post Primary Schools
- Ultrafast Broadband Available

#### Ground Floor

- Entrance
- Donwstairs WC
- Living/Kitchen/Dining Space 24'7" x 15'5"