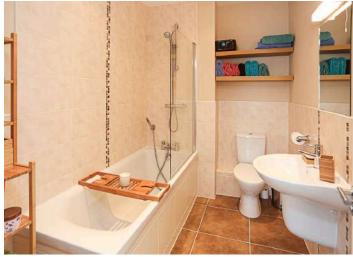

#### First Floor

- Landing
- Bedroom One 12'1" x 9'3"
- Ensuite Shower Room
- Bedroom Two 15'5" x 9'3"
- Bathroom
- Roofspace