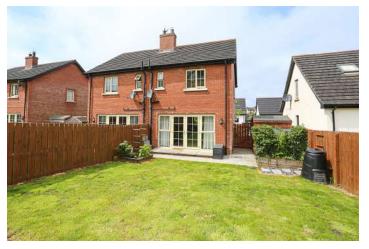

## SEMI-DETACHED | 2 🗁 | 1 🗁

Situated on a mature cul de sac within the sought after Coopers Mill Development, this two bed semi-detached property has been exceptionally maintained and presented throughout and instant interest is expected.

#### Outside

- Ample driveway parking, space for garden shed.
- Rear Garden laid in lawns with raised planters, laid in timber sleepers with mature planting, mature outlook to rear over bank, excellent privacy, garden getting lots of sun.