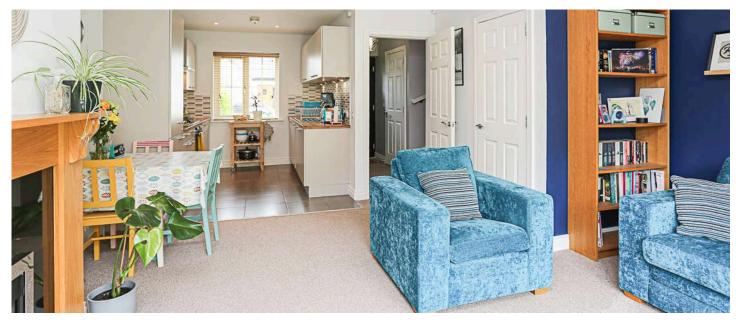

#### Ground Floor

- Entrance
- Donwstairs WC
- Living/Kitchen/Dining Space 24'7" x 15'5"