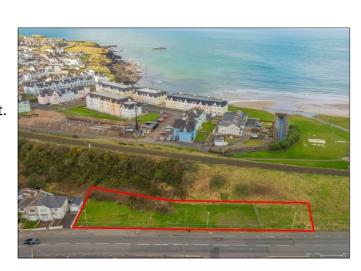

## **PORTRUSH**

Large Development Site at 2-6 Portstewart Road BT56 8EQ Offers Over £695,000

028 7083 2000 www.armstronggordon.com Armstrong Gordon are delighted to offer in full this prime development site located adjacent to Portrush's West Strand Beach. There is freehold ground and Leasehold ground included in the sale. At present there is planning permission for a shop, a hot food outlet and apartments. This planning is deemed live due to a material start having been made pre expiry. There is also the possibility for any purchaser to adopt the plans already passed into a different scheme subject to necessary consents. The agent holds a copy of an alternative scheme.

Travelling into Portrush on the main Coleraine Road there is a roundabout at the police station. Turn left and go past the arch to the beach. The subject site is located on the right hand side.

### **SPECIAL FEATURES:**

- \*\* Large Site For Sale Comprising 3 Folios In One Of Portrush's Most Sellable Locations.
- \*\* Suitable For Mixed Commercial / Residential Or Alternative Scheme Subject To Necessary Consent.
- \*\* Folio AN175615L Is A 125 Year Lease From 2005.
- \*\* Folio's AN174658 & AN1747671 Are Freehold.
- \*\* Deed Maps, Folios & Passed Plans Are Available From Agent.
- \*\* Please Look At Agents Drone Photographs To
  Understand how Close To The West Strand Beach
  This Extensive Site is.
- \*\* All Lands Are Within The Development Limit Under The Northern Area Plan 2016.
- \*\* Full Planning For Large Retail Which Could Be Sub-divided Into 3 Shops, A Hot Food Premises & 2 Offices On First Floor And Stores & 3 Apartments On Second Floor