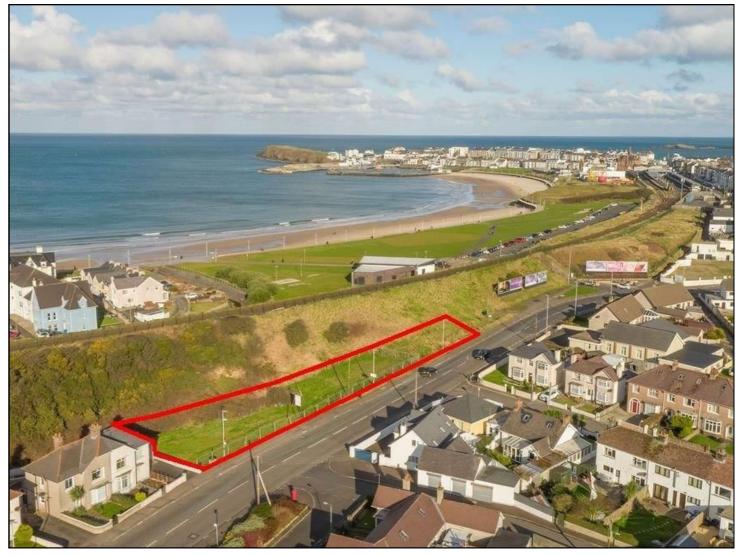

## **PORTRUSH**

Large Development Site at 2-6 Portstewart Road BT56 8EQ Offers Over £695,000

028 7083 2000 www.armstronggordon.com Armstrong Gordon are delighted to offer in full this prime development site located adjacent to Portrush's West Strand Beach. There is freehold ground and Leasehold ground included in the sale. At present there is planning permission for a shop, a hot food outlet and apartments. This planning is deemed live due to a material start having been made pre expiry. There is also the possibility for any purchaser to adopt the plans already passed into a different scheme subject to necessary consents. The agent holds a copy of an alternative scheme.

### **SPECIAL FEATURES:**

- \*\* Large Site For Sale Comprising 3 Folios In One Of Portrush's Most Sellable Locations.
- \*\* Suitable For Mixed Commercial / Residential Or Alternative Scheme Subject To Necessary Consent.
- \*\* Folio AN175615L Is A 125 Year Lease From 2005.
- \*\* Folio's AN174658 & AN1747671 Are Freehold.
- \*\* Deed Maps, Folios & Passed Plans Are Available From Agent.
- \*\* Please Look At Agents Drone Photographs To
  Understand how Close To The West Strand Beach
  This Extensive Site is.
- \*\* All Lands Are Within The Development Limit Under The Northern Area Plan 2016.
- \*\* Full Planning For Large Retail Which Could Be Sub-divided Into 3 Shops, A Hot Food Premises & 2 Offices On First Floor And Stores & 3 Apartments On Second Floor