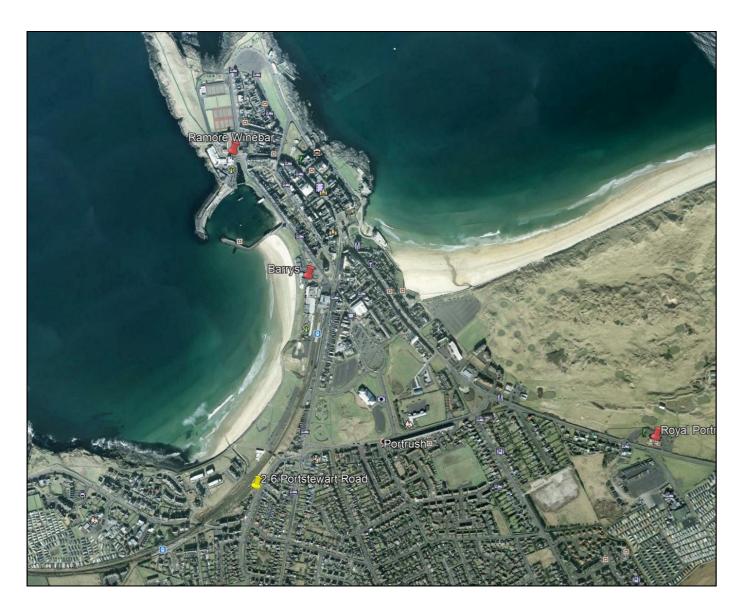

## **PORTRUSH**

Large Development Site at 2-6 Portstewart Road BT56 8EQ Offers Over £695,000

028 7083 2000 www.armstronggordon.com Armstrong Gordon are delighted to offer in full this prime development site located adjacent to Portrush's West Strand Beach. There is freehold ground and Leasehold ground included in the sale. At present there is planning permission for a shop, a hot food outlet and apartments. This planning is deemed live due to a material start having been made pre expiry. There is also the possibility for any purchaser to adopt the plans already passed into a different scheme subject to necessary consents. The agent holds a copy of an alternative scheme.

Travelling into Portrush on the main Coleraine Road there is a roundabout at the police station. Turn left and go past the arch to the beach. The subject site is located on the right hand side.