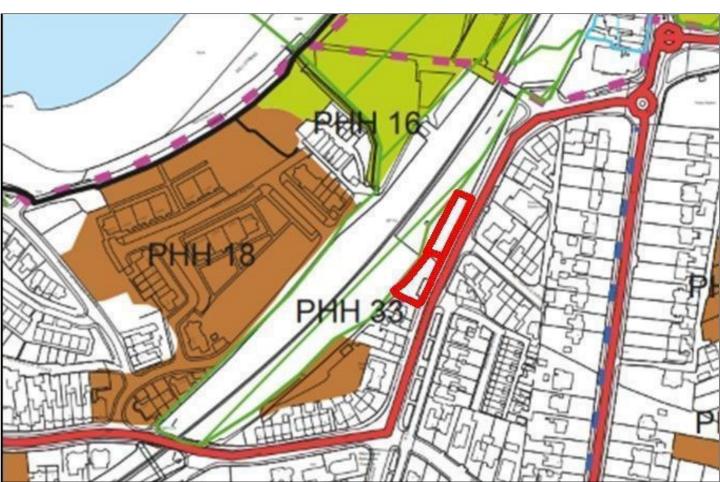

### **SPECIAL FEATURES:**

- \*\* Large Site For Sale Comprising 3 Folios In One Of Portrush's Most Sellable Locations.
- \*\* Suitable For Mixed Commercial / Residential Or Alternative Scheme Subject To Necessary Consent.
- \*\* Folio AN175615L Is A 125 Year Lease From 2005.
- \*\* Folio's AN174658 & AN1747671 Are Freehold.
- \*\* Deed Maps, Folios & Passed Plans Are Available From Agent.
- \*\* Please Look At Agents Drone Photographs To
  Understand how Close To The West Strand Beach
  This Extensive Site is.
- \*\* All Lands Are Within The Development Limit Under The Northern Area Plan 2016.
- \*\* Full Planning For Large Retail Which Could Be Sub-divided Into 3 Shops, A Hot Food Premises & 2 Offices On First Floor And Stores & 3 Apartments On Second Floor