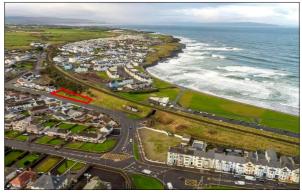

## **PORTRUSH**

Large Development Site at 2-6 Portstewart Road BT56 8EQ Offers Over £695,000

028 7083 2000 www.armstronggordon.com Armstrong Gordon are delighted to offer in full this prime development site located adjacent to Portrush's West Strand Beach. There is freehold ground and Leasehold ground included in the sale. At present there is planning permission for a shop, a hot food outlet and apartments. This planning is deemed live due to a material start having been made pre expiry. There is also the possibility for any purchaser to adopt the plans already passed into a different scheme subject to necessary consents. The agent holds a copy of an alternative scheme.

### **SPECIAL FEATURES:**

- \*\* Large Site For Sale Comprising 3 Folios In One Of Portrush's Most Sellable Locations.
- \*\* Suitable For Mixed Commercial / Residential Or Alternative Scheme Subject To Necessary Consent.
- \*\* Folio AN175615L Is A 125 Year Lease From 2005.
- \*\* Folio's AN174658 & AN1747671 Are Freehold.
- \*\* Deed Maps, Folios & Passed Plans Are Available From Agent.
- \*\* Please Look At Agents Drone Photographs To
  Understand how Close To The West Strand Beach
  This Extensive Site is.
- \*\* All Lands Are Within The Development Limit Under The Northern Area Plan 2016.
- \*\* Full Planning For Large Retail Which Could Be Sub-divided Into 3 Shops, A Hot Food Premises & 2 Offices On First Floor And Stores & 3 Apartments On Second Floor