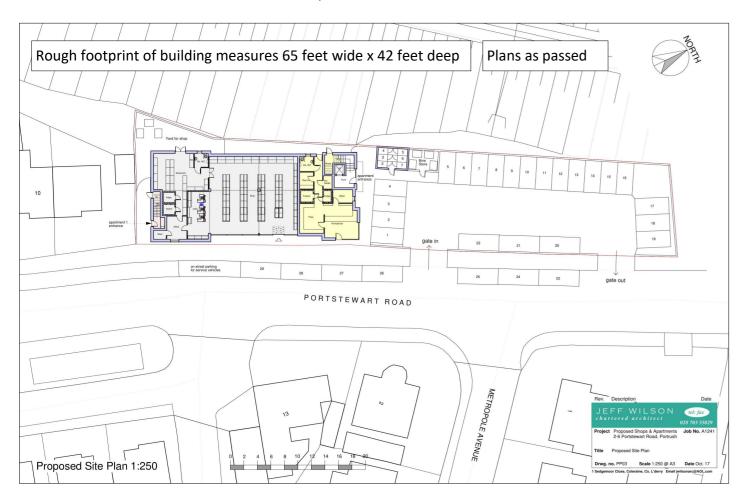

## **PORTRUSH**

Large Development Site at 2-6 Portstewart Road BT56 8EQ Offers Over £695,000

028 7083 2000 www.armstronggordon.com Armstrong Gordon are delighted to offer in full this prime development site located adjacent to Portrush's West Strand Beach. There is freehold ground and Leasehold ground included in the sale. At present there is planning permission for a shop, a hot food outlet and apartments. This planning is deemed live due to a material start having been made pre expiry. There is also the possibility for any purchaser to adopt the plans already passed into a different scheme subject to necessary consents. The agent holds a copy of an alternative scheme.

### **SPECIAL FEATURES:**

- \*\* Large Site For Sale Comprising 3 Folios In One Of Portrush's Most Sellable Locations.
- \*\* Suitable For Mixed Commercial / Residential Or Alternative Scheme Subject To Necessary Consent.
- \*\* Folio AN175615L Is A 125 Year Lease From 2005.
- \*\* Folio's AN174658 & AN1747671 Are Freehold.
- \*\* Deed Maps, Folios & Passed Plans Are Available From Agent.
- \*\* Please Look At Agents Drone Photographs To
  Understand how Close To The West Strand Beach
  This Extensive Site is.
- \*\* All Lands Are Within The Development Limit Under The Northern Area Plan 2016.
- \*\* Full Planning For Large Retail Which Could Be Sub-divided Into 3 Shops, A Hot Food Premises & 2 Offices On First Floor And Stores & 3 Apartments On Second Floor