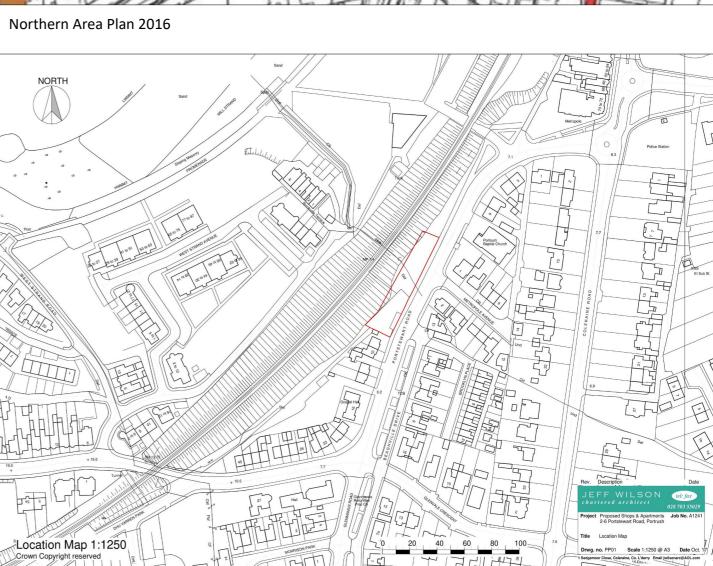

### **SPECIAL FEATURES:**

- \*\* Large Site For Sale Comprising 3 Folios In One Of Portrush's Most Sellable Locations.
- \*\* Suitable For Mixed Commercial / Residential Or Alternative Scheme Subject To Necessary Consent.
- \*\* Folio AN175615L Is A 125 Year Lease From 2005.
- \*\* Folio's AN174658 & AN1747671 Are Freehold.
- \*\* Deed Maps, Folios & Passed Plans Are Available From Agent.
- \*\* Please Look At Agents Drone Photographs To
  Understand how Close To The West Strand Beach
  This Extensive Site is.
- \*\* All Lands Are Within The Development Limit Under The Northern Area Plan 2016.
- \*\* Full Planning For Large Retail Which Could Be Sub-divided Into 3 Shops, A Hot Food Premises & 2 Offices On First Floor And Stores & 3 Apartments On Second Floor