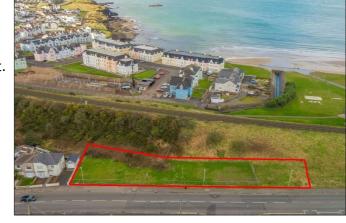

### **SPECIAL FEATURES:**

- \*\* Large Site For Sale Comprising 3 Folios In One Of Portrush's Most Sellable Locations.
- \*\* Suitable For Mixed Commercial / Residential Or
   Alternative Scheme Subject To Necessary Consent.
- \*\* Folio AN175615L Is A 125 Year Lease From 2005.
- \*\* Folio's AN174658 & AN1747671 Are Freehold.
- \*\* Deed Maps, Folios & Passed Plans Are Available From Agent.
- \*\* Please Look At Agents Drone Photographs To
  Understand how Close To The West Strand Beach
  This Extensive Site is.