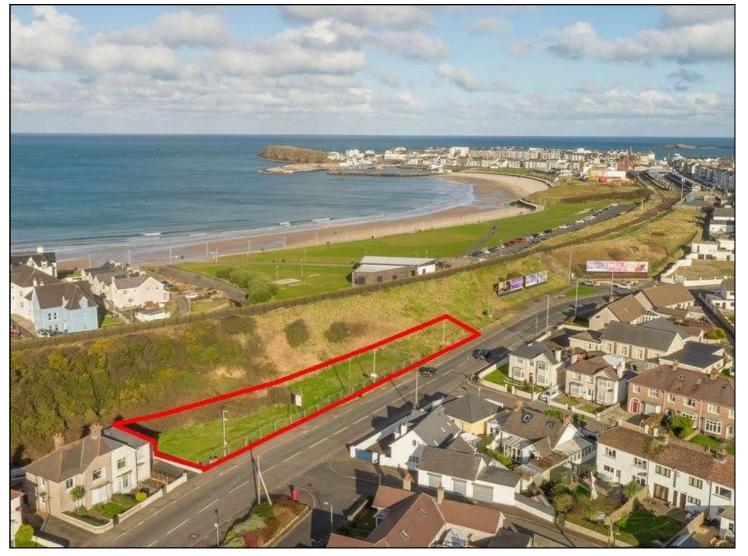

## **PORTRUSH**

Large Development Site at 2-6 Portstewart Road BT56 8EQ Offers Over £695,000

028 7083 2000 www.armstronggordon.com Armstrong Gordon are delighted to offer in full this prime development site located adjacent to Portrush's West Strand Beach. There is freehold ground and Leasehold ground included in the sale. At present there is planning permission for a shop, a hot food outlet and apartments. This planning is deemed live due to a material start having been made pre expiry. There is also the possibility for any purchaser to adopt the plans already passed into a different scheme subject to necessary consents. The agent holds a copy of an alternative scheme.

### **SPECIAL FEATURES:**

- \*\* Large Site For Sale Comprising 3 Folios In One Of Portrush's Most Sellable Locations.
- \*\* Suitable For Mixed Commercial / Residential Or
   Alternative Scheme Subject To Necessary Consent.
- \*\* Folio AN175615L Is A 125 Year Lease From 2005.
- \*\* Folio's AN174658 & AN1747671 Are Freehold.
- \*\* Deed Maps, Folios & Passed Plans Are Available From Agent.
- \*\* Please Look At Agents Drone Photographs To
  Understand how Close To The West Strand Beach
  This Extensive Site is.