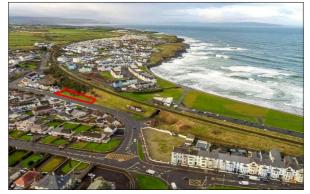

### **SPECIAL FEATURES:**

- \*\* Large Site For Sale Comprising 3 Folios In One Of Portrush's Most Sellable Locations.
- \*\* Suitable For Mixed Commercial / Residential Or
   Alternative Scheme Subject To Necessary Consent.
- \*\* Folio AN175615L Is A 125 Year Lease From 2005.
- \*\* Folio's AN174658 & AN1747671 Are Freehold.
- \*\* Deed Maps, Folios & Passed Plans Are Available From Agent.
- \*\* Please Look At Agents Drone Photographs To
  Understand how Close To The West Strand Beach
  This Extensive Site is.