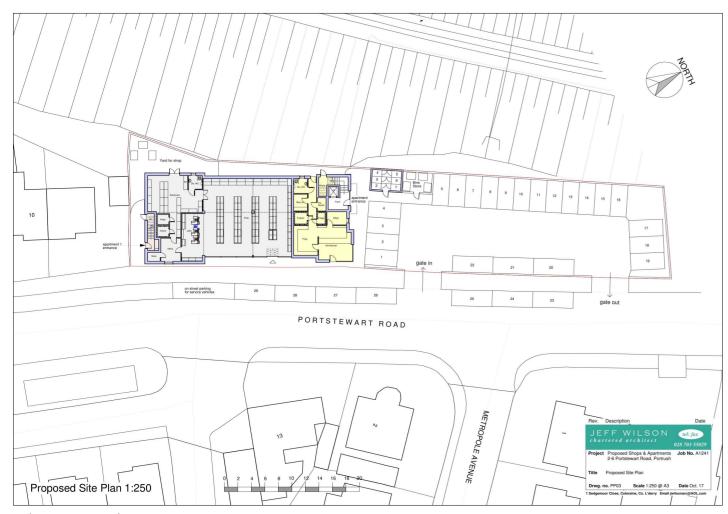

## **PORTRUSH**

Large Development Site at 2-6 Portstewart Road BT56 8EQ Offers Over £695,000

028 7083 2000 www.armstronggordon.com Armstrong Gordon are delighted to offer in full this prime development site located adjacent to Portrush's West Strand Beach. There is freehold ground and Leasehold ground included in the sale. At present there is planning permission for a shop, a hot food outlet and apartments. This planning is deemed live due to a material start having been made pre expiry. There is also the possibility for any purchaser to adopt the plans already passed into a different scheme subject to necessary consents. The agent holds a copy of an alternative scheme.

### **SPECIAL FEATURES:**

- \*\* Large Site For Sale Comprising 3 Folios In One Of Portrush's Most Sellable Locations.
- \*\* Suitable For Mixed Commercial / Residential Or
   Alternative Scheme Subject To Necessary Consent.
- \*\* Folio AN175615L Is A 125 Year Lease From 2005.
- \*\* Folio's AN174658 & AN1747671 Are Freehold.
- \*\* Deed Maps, Folios & Passed Plans Are Available From Agent.
- \*\* Please Look At Agents Drone Photographs To
  Understand how Close To The West Strand Beach
  This Extensive Site is.

\*\* All Lands Are Within The Development Limit Under The Northern Area Plan 2016.

Plans as passed

Northern Area Plan 2016