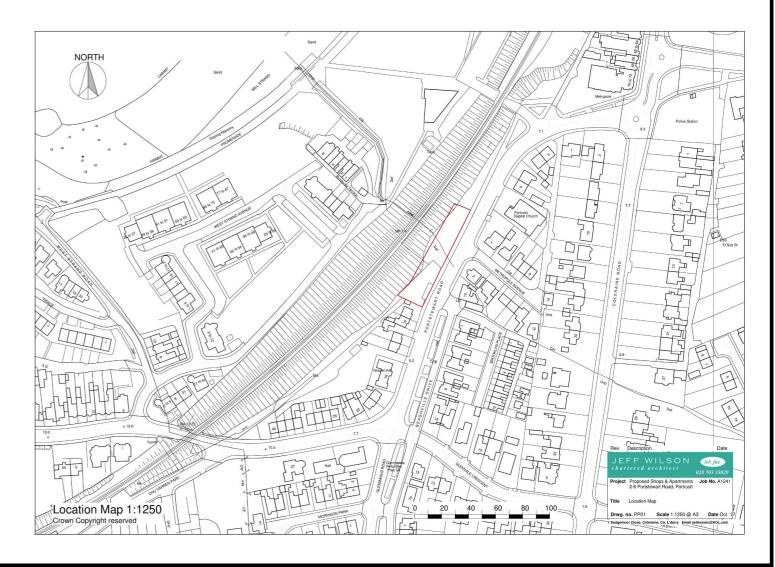

## **PORTRUSH**

Large Development Site at 2-6 Portstewart Road BT56 8EQ Offers Over £695,000

028 7083 2000 www.armstronggordon.com Armstrong Gordon are delighted to offer in full this prime development site located adjacent to Portrush's West Strand Beach. There is freehold ground and Leasehold ground included in the sale. At present there is planning permission for a shop, a hot food outlet and apartments. This planning is deemed live due to a material start having been made pre expiry. There is also the possibility for any purchaser to adopt the plans already passed into a different scheme subject to necessary consents. The agent holds a copy of an alternative scheme.

Travelling into Portrush on the main Coleraine Road there is a roundabout at the police station. Turn left and go past the arch to the beach. The subject site is located on the right hand side.