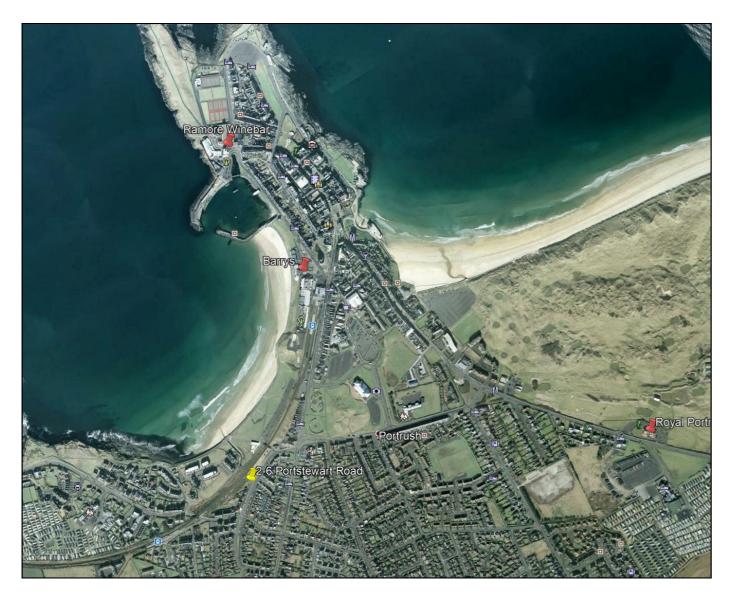

## **PORTRUSH**

Large Development Site at 2-6 Portstewart Road BT56 8EQ Offers Over £695,000

028 7083 2000 www.armstronggordon.com Armstrong Gordon are delighted to offer in full this prime development site located adjacent to Portrush's West Strand Beach. There is freehold ground and Leasehold ground included in the sale. At present there is planning permission for a shop, a hot food outlet and apartments. This planning is deemed live due to a material start having been made pre expiry. There is also the possibility for any purchaser to adopt the plans already passed into a different scheme subject to necessary consents. The agent holds a copy of an alternative scheme.

Travelling into Portrush on the main Coleraine Road there is a roundabout at the police station. Turn left and go past the arch to the beach. The subject site is located on the right hand side.