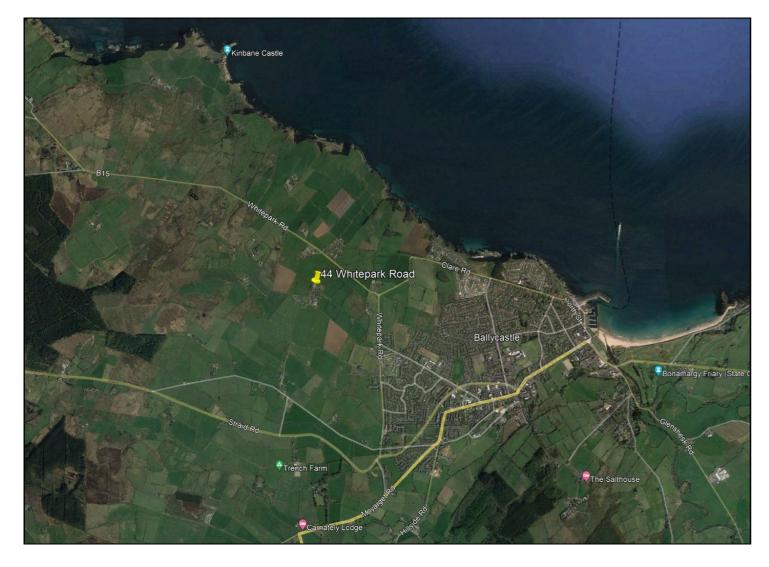

## BALLYCASTLE

Site for New Dwelling 44 Whitepark Road BT54 6LL Offers Over £250,000

028 7083 2000 www.armstronggordon.com We are delighted to offer for sale a fantastic half acre (approx.) building site located just off the coast road offering views towards the sea and Rathlin Island in the distance. With full planning permission granted for a highly luxurious 2 story house with foundations already in situ, this site offers the buyer the opportunity to change the design and create a bespoke layout that suits their needs or alternatively the builder will build and finish the house to your specification. This site is located in one of Ballycastle's most sought after locations and is sure to attract a lot of interest.

Leaving Ballycastle on the Clare Road, you will travel past Hayes Caravan Park which will be on your left hand side. Take your first right onto the Whitepark Road, next left and then first right into No 44. The site will be located straight in front of you with foundations in.