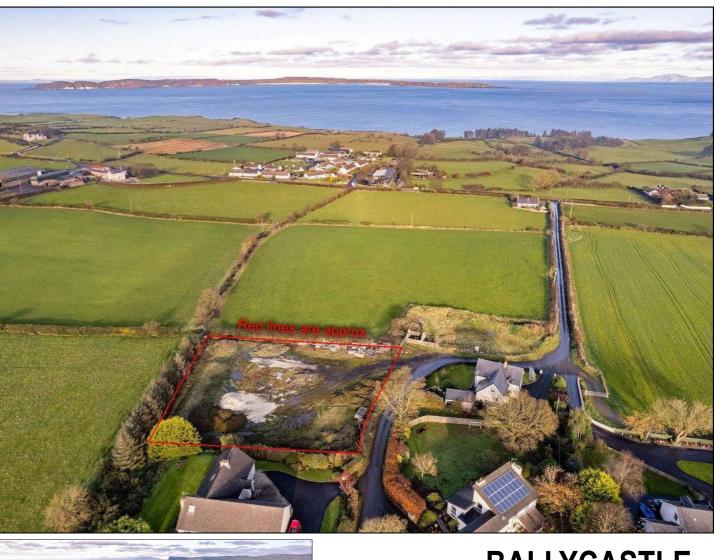

## BALLYCASTLE

Site for New Dwelling 44 Whitepark Road BT54 6LL Offers Over £250,000

028 7083 2000 www.armstronggordon.com We are delighted to offer for sale a fantastic half acre (approx.) building site located just off the coast road offering views towards the sea and Rathlin Island in the distance. With full planning permission granted for a highly luxurious 2 story house with foundations already in situ, this site offers the buyer the opportunity to change the design and create a bespoke layout that suits their needs or alternatively the builder will build and finish the house to your specification. This site is located in one of Ballycastle's most sought after locations and is sure to attract a lot of interest.

## **SPECIAL FEATURES:**

- \*\* Site With Sea Views Towards Rathlin Island
- \*\*
- \*\* Foundations Laid
- \*\* Opportunity To Adjust Design to Your Own Bespoke Layout
- \*\* Highly Desirable Sought After Location
- \*\* Services On Site (Electric & Water)
- \*\* Half Acre Site (Approx.)