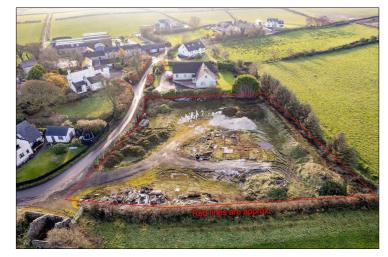

## BALLYCASTLE

Site for New Dwelling 44 Whitepark Road BT54 6LL Offers Over £250,000

028 7083 2000 www.armstronggordon.com We are delighted to offer for sale a fantastic half acre (approx.) building site located just off the coast road offering views towards the sea and Rathlin Island in the distance. With full planning permission granted for a highly luxurious 2 story house with foundations already in situ, this site offers the buyer the opportunity to change the design and create a bespoke layout that suits their needs or alternatively the builder will build and finish the house to your specification. This site is located in one of Ballycastle's most sought after locations and is sure to attract a lot of interest.

Leaving Ballycastle on the Clare Road, you will travel past Hayes Caravan Park which will be on your left hand side. Take your first right onto the Whitepark Road, next left and then first right into No 44. The site will be located straight in front of you with foundations in.