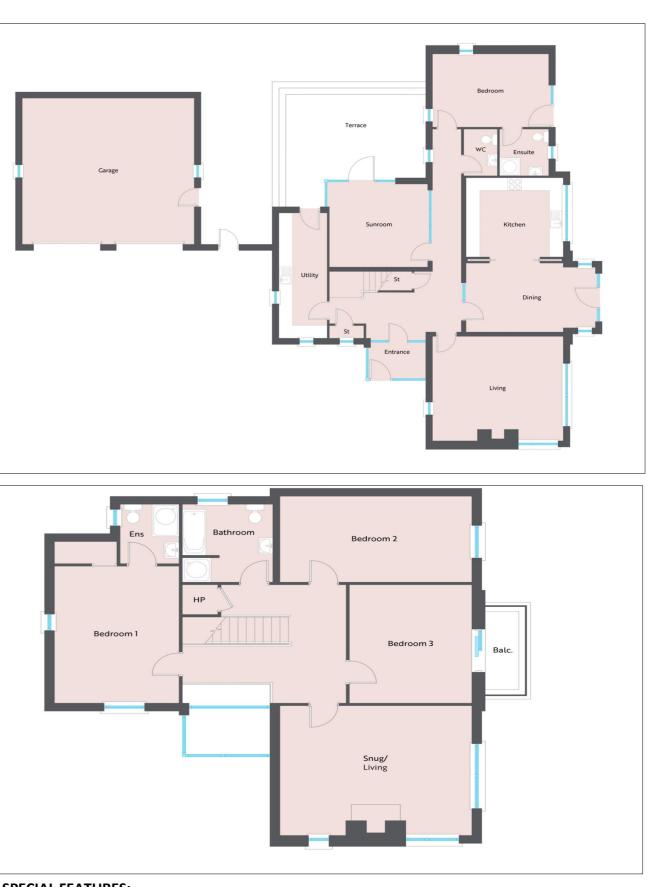

## BALLYCASTLE

Site for New Dwelling 44 Whitepark Road BT54 6LL Offers Over £250,000

028 7083 2000 www.armstronggordon.com We are delighted to offer for sale a fantastic half acre (approx.) building site located just off the coast road offering views towards the sea and Rathlin Island in the distance. With full planning permission granted for a highly luxurious 2 story house with foundations already in situ, this site offers the buyer the opportunity to change the design and create a bespoke layout that suits their needs or alternatively the builder will build and finish the house to your specification. This site is located in one of Ballycastle's most sought after locations and is sure to attract a lot of interest.

Full Planning Permission Granted For 2 Story Detached Residence & Double Detached Garage