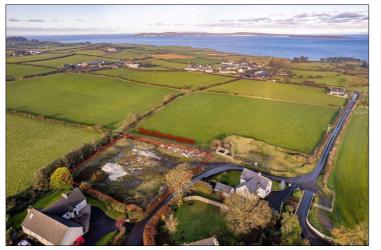

## BALLYCASTLE

Site for New Dwelling 44 Whitepark Road BT54 6LL Offers Over £250,000

028 7083 2000 www.armstronggordon.com We are delighted to offer for sale a fantastic half acre (approx.) building site located just off the coast road offering views towards the sea and Rathlin Island in the distance. With full planning permission granted for a highly luxurious 2 story house with foundations already in situ, this site offers the buyer the opportunity to change the design and create a bespoke layout that suits their needs or alternatively the builder will build and finish the house to your specification. This site is located in one of Ballycastle's most sought after locations and is sure to attract a lot of interest.

Leaving Ballycastle on the Clare Road, you will travel past Hayes Caravan Park which will be on your left hand side. Take your first right onto the Whitepark Road, next left and then first right into No 44. The site will be located straight in front of you with foundations in.

## **SPECIAL FEATURES:**

- \*\* Site With Sea Views Towards Rathlin Island
- \*\*
- \*\* Foundations Laid
- \*\* Opportunity To Adjust Design to Your Own Bespoke Layout
- \*\* Highly Desirable Sought After Location
- \*\* Services On Site (Electric & Water)
- \*\* Half Acre Site (Approx.)