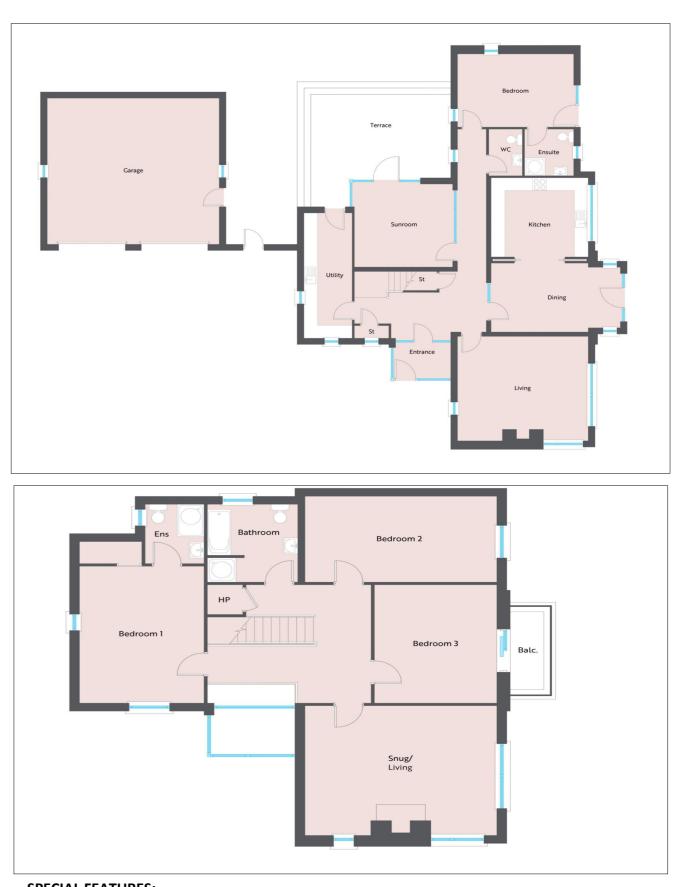

## BALLYCASTLE

Site for New Dwelling 44 Whitepark Road BT54 6LL Offers Over £250,000

028 7083 2000 www.armstronggordon.com We are delighted to offer for sale a fantastic half acre (approx.) building site located just off the coast road offering views towards the sea and Rathlin Island in the distance. With full planning permission granted for a highly luxurious 2 story house with foundations already in situ, this site offers the buyer the opportunity to change the design and create a bespoke layout that suits their needs or alternatively the builder will build and finish the house to your specification. This site is located in one of Ballycastle's most sought after locations and is sure to attract a lot of interest.

Full Planning Permission Granted For 2 Story Detached Residence & Double Detached Garage